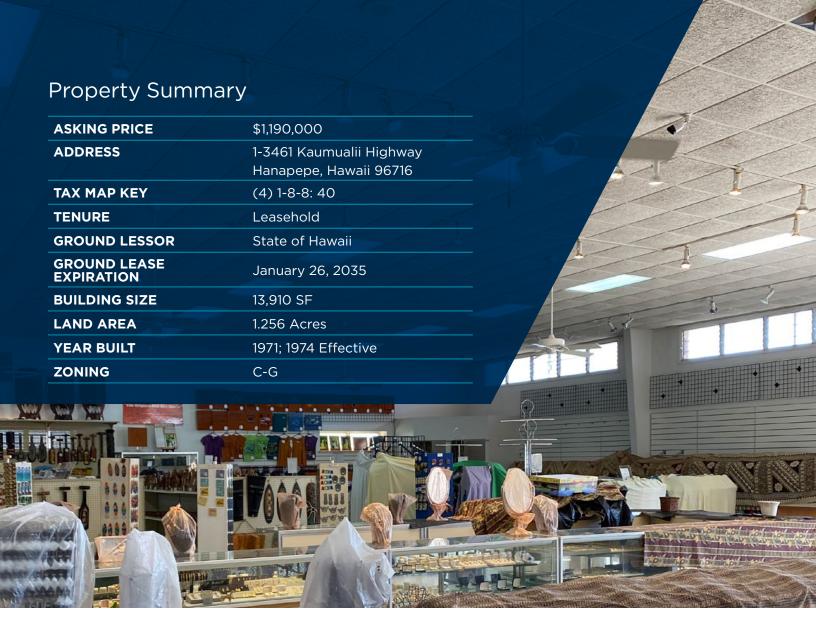

## **Property Description**

The Mariko Building is located in the charming town of Hanepepe on the south side of the island of Kauai. Situated on the 1.256-acre site is a 13,910 square foot retail, industrial, office, flex building with mezzanine loft offices and large restrooms. The building is equipped with a heavy gauge metal roof and a ventilation system. The large lot has ample parking that can accommodate tour buses and is secured with a chain linked fence and rolling gate.