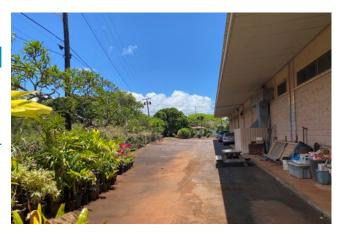

## **Property Description**

The Mariko Building is located in the charming town of Hanepepe on the south side of the island of Kauai. Situated on the 1.256-acre site is a 13,910 square foot retail, industrial, office, flex building with mezzanine loft offices and large restrooms. The building is equipped with a heavy gauge metal roof and a ventilation system. The large lot has ample parking that can accommodate tour buses and is secured with a chain linked fence and rolling gate.