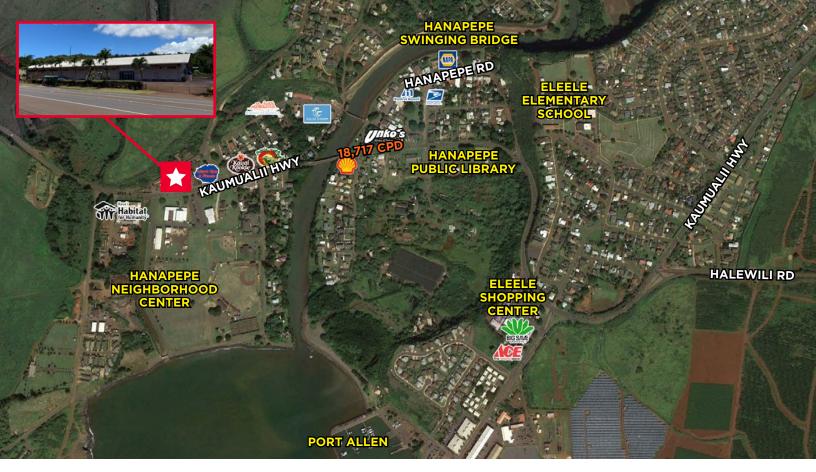

# 1-3461 KAUMUALII HIGHWAY

Hanapepe, Hawaii 96716

## Investment Highlights

- » Excellent Leasehold Opportunity
- » Three (3) Ingress/Egress Access Points with Drive Through Ability
- » Well-Located Asset on Highly Traveled Road
- » Outstanding Street Frontage with High Traffic Counts Along Major Thoroughfares Kaumualii Highway and Hanapepe Road

- » Two (2) Loading Bays at Grade Level
- » Property Use Subject to State DLNR Approval
- » Ample Parking and Yard Space
- » High Barriers to Entry
- » Returning Visitor Industry and Diverse Consumer Base

## **Property Description**

The Mariko Building is located in the charming town of Hanepepe on the south side of the island of Kauai. Situated on the 1.256-acre site is a 13,910 square foot retail, industrial, office, flex building with mezzanine loft offices and large restrooms. The building is equipped with a heavy gauge metal roof and a ventilation system. The large lot has ample parking that can accommodate tour buses and is secured with a chain linked fence and rolling gate.