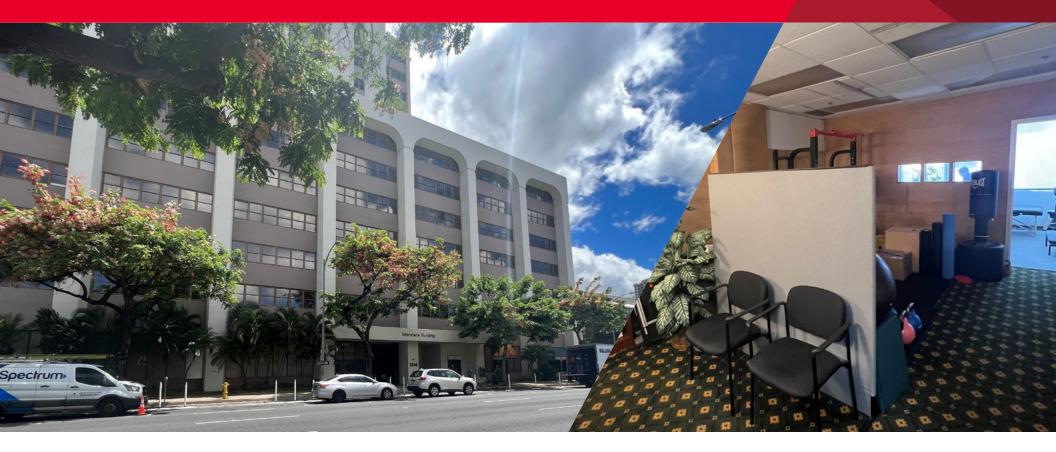

## **PROPERTY HIGHLIGHTS**

CUSHMAN & WAKEFIELD

Interstate Building Suite 763 presents an ideal opportunity for a buyer to own their own office unit as opposed to leasing. The subject property is located on the 7th floor of the Interstate Building along King Street, the major thoroughfare connecting Central Honolulu. The condo unit has an open reception area, 1 enclosed office, and comes with two (2) parking stalls. The 15-story Interstate Building was built in 1976 and consists of 327 commercial units. The building is equipped with air conditioning, elevators, restrooms on each floor, an on-site property manager, security guard, and 590 covered parking units.

## **INVESTMENT HIGHLIGHTS**

- Excellent Owner-User Opportunity in Central Honolulu
- Well-Located Asset on King Street, with over 31,752 cars passing by daily
- Prime Location near Ala Moana, Waikiki, and Honolulu's Central Business District (CBD)
- Convenient Location close to the H-1 Freeway on/off ramps