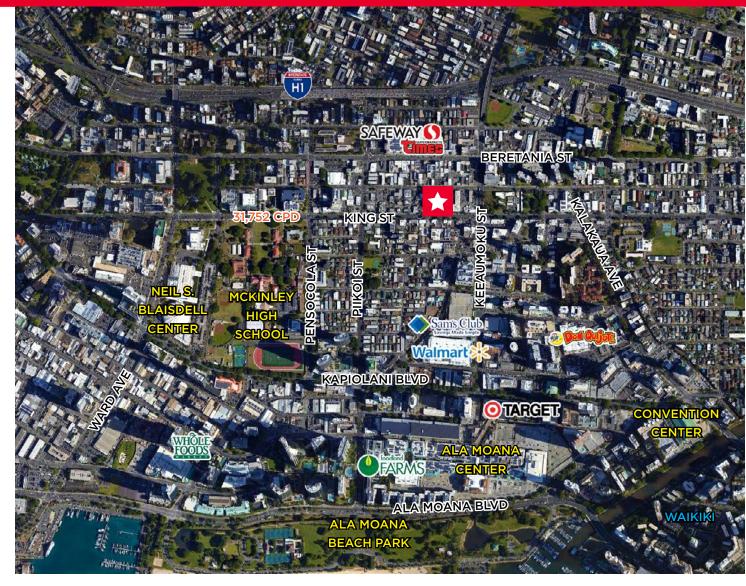

## **INVESTMENT HIGHLIGHTS**

- Excellent Owner-User Opportunity in Central Honolulu
- Well-Located Asset on King Street, with over 31,752 cars passing by daily
- Prime Location near Ala Moana, Waikiki, and Honolulu's Central Business District (CBD)
- Convenient Location close to the H-1 Freeway on/off ramps