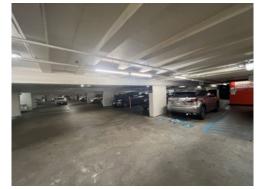

## **PROPERTY HIGHLIGHTS**

CUSHMAN & WAKEFIELD

Interstate Building Suite 763 presents an ideal opportunity for a buyer to own their own office unit as opposed to leasing. The subject property is located on the 7th floor of the Interstate Building along King Street, the major thoroughfare connecting Central Honolulu. The condo unit has an open reception area, 1 enclosed office, and comes with two (2) parking stalls. The 15-story Interstate Building was built in 1976 and consists of 327 commercial units. The building is equipped with air conditioning, elevators, restrooms on each floor, an on-site property manager, security guard, and 590 covered parking units.

## **PROPERTY SUMMARY**

CUSHMAN & WAKEFIELD

| ASKING PRICE:                   | \$49,000.00                                                                |                                            |
|---------------------------------|----------------------------------------------------------------------------|--------------------------------------------|
| ADDRESS:                        | Interstate Building<br>1314 S. King Street, Unit 763<br>Honolulu, HI 96814 |                                            |
| ТАХ МАР КЕҮ:                    | (1) 2-4-4-155                                                              |                                            |
| TENURE:                         | Leasehold                                                                  |                                            |
| SEMI-ANNUAL GROUND LEASE RENT:  | \$1,668.00 through 11/14/2031                                              |                                            |
| GROUND LEASE EXPIRATION:        | 11/14/2041                                                                 |                                            |
| PROPERTY TAX (2023):            | \$2,186.64                                                                 |                                            |
| LEASABLE AREA:                  | 424 SF                                                                     |                                            |
| ZONING:                         | BMX-3                                                                      |                                            |
| PARKING:                        | (2) Deeded Stalls (2-B-251)                                                | Time I I I I I I I I I I I I I I I I I I I |
| MONTHLY BUILDING & PARKING FEE: | \$555.73                                                                   |                                            |
|                                 |                                                                            |                                            |