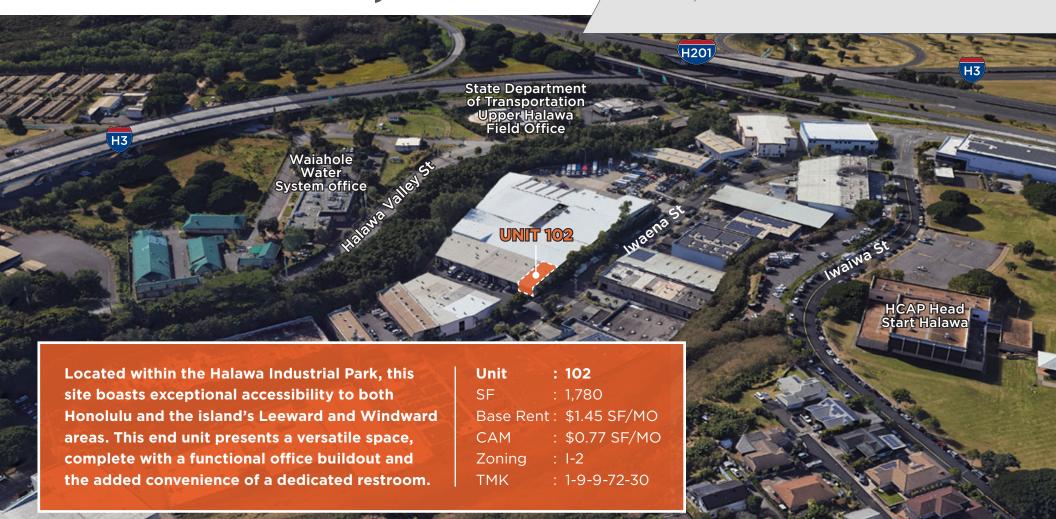

WAREHOUSE SPACE AVAILABLE FOR LEASE Unit 102 | 99-899 | Waena St AIEA, HAWAII 96701

WAII

# WAREHOUSE SPACE AVAILABLE FOR LEASE Unit 102 | 99-899 | Waena St AIEA, HAWAII 96701