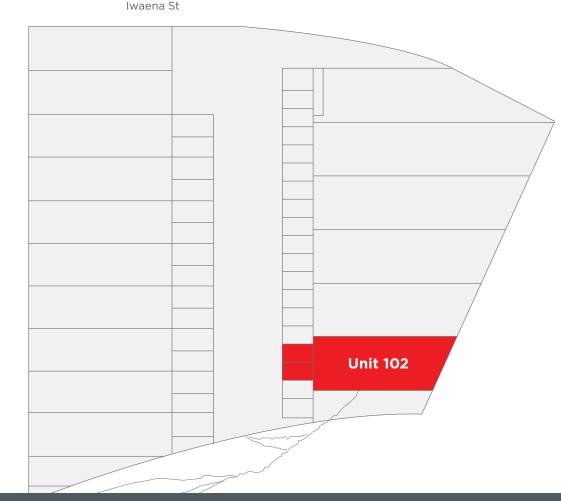

WAREHOUSE SPACE AVAILABLE FOR LEASE Unit 102 | 99-899 | Waena St AIEA, HAWAII 96701

WAII

# WAREHOUSE SPACE AVAILABLE FOR LEASE Unit 102 | 99-899 | Waena St AIEA, HAWAII 96701