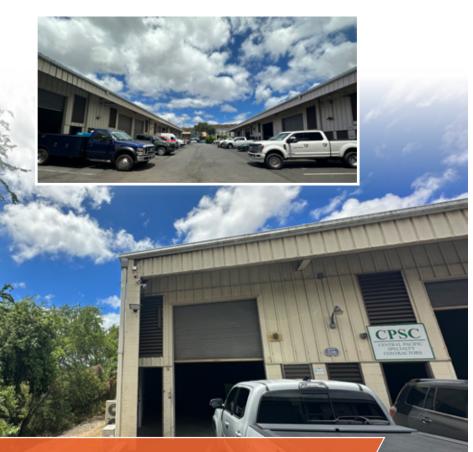

WAREHOUSE SPACE AVAILABLE FOR LEASE Unit 102 | 99-899 | Waena St AIEA, HAWAII 96701

WAII

# WAREHOUSE SPACE AVAILABLE FOR LEASE Unit 102 | 99-899 | Waena St AIEA, HAWAII 96701

## FEATURES:

- 1 Roll Up Door: 8.5' wide x 13.5' high
- Ceiling Height: Ranging from 16' 20'