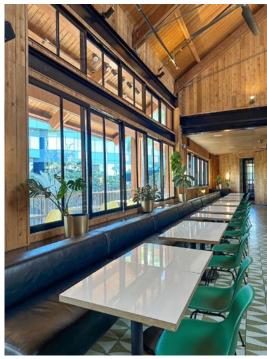

# WAIKIKI RESTAURANT OPPORTUNITY

280 BEACH WALK, SUITE 107 & 203

7,362 SF

FOR LEASE ASSIGNMENT

# **WAIKIKI RESTAURANT OPPORTUNITY**

280 BEACH WALK, SUITE 107 & 203

7,362 SF

FOR LEASE ASSIGNMENT