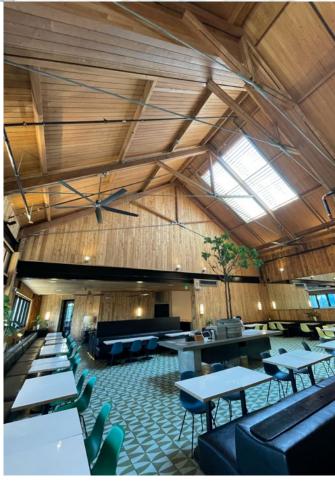

# WAIKIKI RESTAURANT OPPORTUNITY

280 BEACH WALK, SUITE 107 & 203

7,362 SF

FOR LEASE ASSIGNMENT

# **WAIKIKI RESTAURANT OPPORTUNITY**

280 BEACH WALK, SUITE 107 & 203

7,362 SF

FOR LEASE ASSIGNMENT