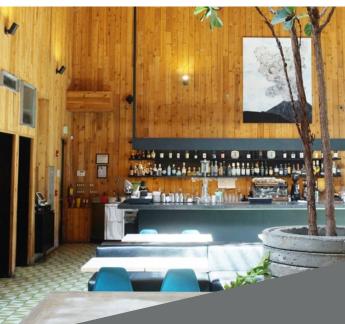

# WAIKIKI RESTAURANT OPPORTUNITY

280 BEACH WALK, SUITE 107 & 203

7,362 SF

FOR LEASE ASSIGNMENT

# **WAIKIKI RESTAURANT OPPORTUNITY**

280 BEACH WALK, SUITE 107 & 203

7,362 SF

FOR LEASE ASSIGNMENT