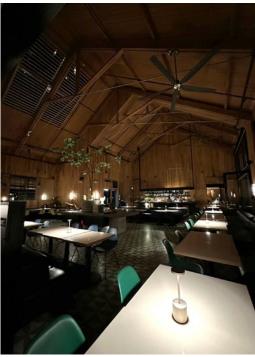

# WAIKIKI RESTAURANT OPPORTUNITY

280 BEACH WALK, SUITE 107 & 203

7,362 SF

FOR LEASE ASSIGNMENT

# **WAIKIKI RESTAURANT OPPORTUNITY**

280 BEACH WALK, SUITE 107 & 203

7,362 SF

FOR LEASE ASSIGNMENT