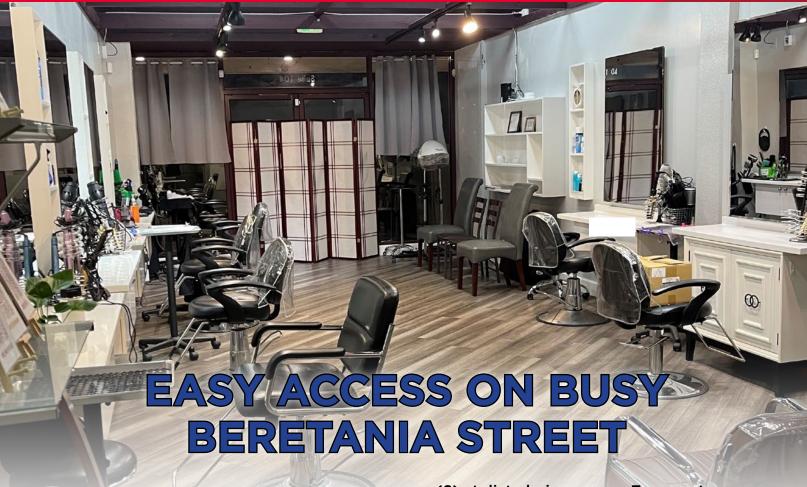

### PROPERTY DETAILS

Size : 742 SF

Base Rent : \$2.65/SF/Mo CAM : \$0.74/SF/Mo

Parking : 1 Reserved Tandem Stall

Term: Till March 31, 2024

w/ 5-year extension option

Premium : \$48,000

- (6) stylist chairs
- (2) shampoo station
- Pedicure plumbing in place
- Cleaning station
- Waxing room
- Private interior bathroom
- Air exchanger

- Free customer parking
- New construction
- Easy access on busy Beretania Street
- Great signage
- Huge front windows
- Light and airy interior