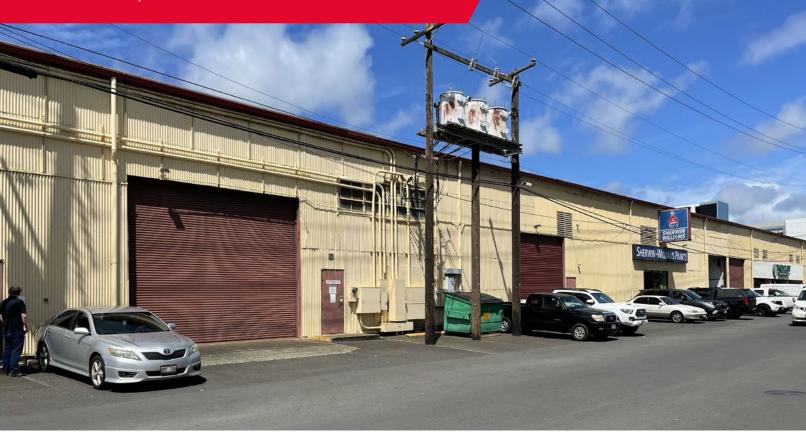

# FOR SUBLEASE WAREHOUSE SPACE AVAILABLE 429 WAIAKAMILO ROAD Honolulu, HI 96817

# **PROPERTY HIGHLIGHTS**

- Central location with great accessibility
- · High ceilings
- 1 roll-up door
- One sliding door opposite roll up door on interior side
- Approx. 1,000 sf of office space.
- 2 restrooms in space
- Existing racking could be made available for tenant's use