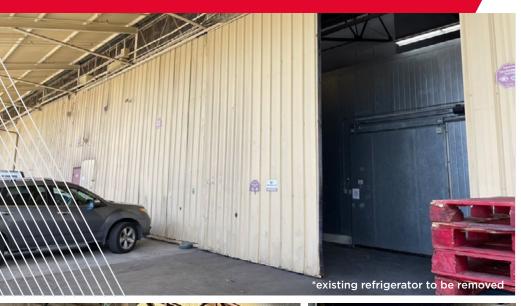

# **PROPERTY HIGHLIGHTS**

- Central location with great accessibility
- · High ceilings
- 1 roll-up door
- One sliding door opposite roll up door on interior side
- Approx. 1,000 sf of office space.
- 2 restrooms in space
- Existing racking could be made available for tenant's use