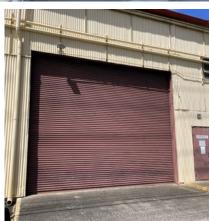

# **PROPERTY HIGHLIGHTS**

- Central location with great accessibility
- · High ceilings
- 1 roll-up door
- One sliding door opposite roll up door on interior side
- Approx. 1,000 sf of office space.
- 2 restrooms in space
- Existing racking could be made available for tenant's use