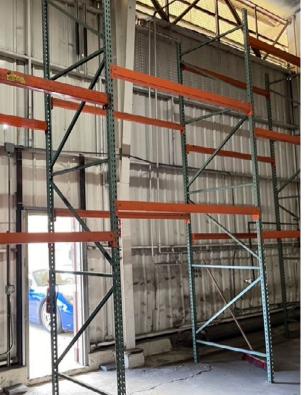

# **PROPERTY HIGHLIGHTS**

- Central location with great accessibility
- · High ceilings
- 1 roll-up door
- One sliding door opposite roll up door on interior side
- Approx. 1,000 sf of office space.
- 2 restrooms in space
- Existing racking could be made available for tenant's use