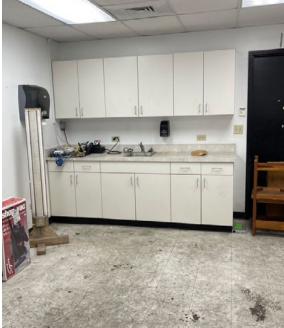

# **PROPERTY HIGHLIGHTS**

- Central location with great accessibility
- · High ceilings
- 1 roll-up door
- One sliding door opposite roll up door on interior side
- Approx. 1,000 sf of office space.
- 2 restrooms in space
- Existing racking could be made available for tenant's use