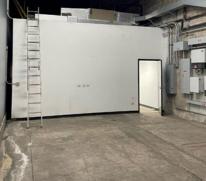

# **PROPERTY HIGHLIGHTS**

- Central location with great accessibility
- · High ceilings
- 1 roll-up door
- One sliding door opposite roll up door on interior side
- Approx. 1,000 sf of office space.
- 2 restrooms in space
- Existing racking could be made available for tenant's use