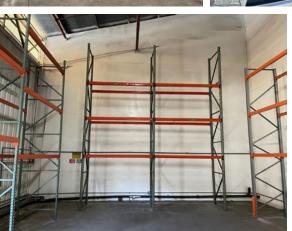

# **PROPERTY HIGHLIGHTS**

- Central location with great accessibility
- · High ceilings
- 1 roll-up door
- One sliding door opposite roll up door on interior side
- Approx. 1,000 sf of office space.
- 2 restrooms in space
- Existing racking could be made available for tenant's use