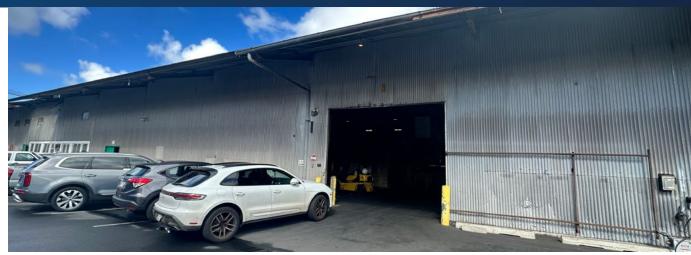

## PROPERTY HIGHLIGHTS

Large industrial space now available for lease in Honolulu. Located at the corner of Sand Island Access Road and Nimitz Highway. Approximately a 5-minute drive to both Honolulu Harbor and Daniel K. Inouye International Airport. 1-minute drive to Nimitz Highway and H1, both major roadways.

Ample parking and yard space ideal for a variety of industrial users. The building's open floorplan boasts pitched ceiling heights approximately 20' to 30' complimented by 10 roll up doors. Two-story office with a restroom allows for an easy move in. Space can be divided into two sections, Unit A and Unit B. New roof coating recently completed with 20 year warranty.

Great opportunity for a business looking to stay in the core industrial section of Honolulu.

2280 ALAHAO PLACE | HONOLULU, HI