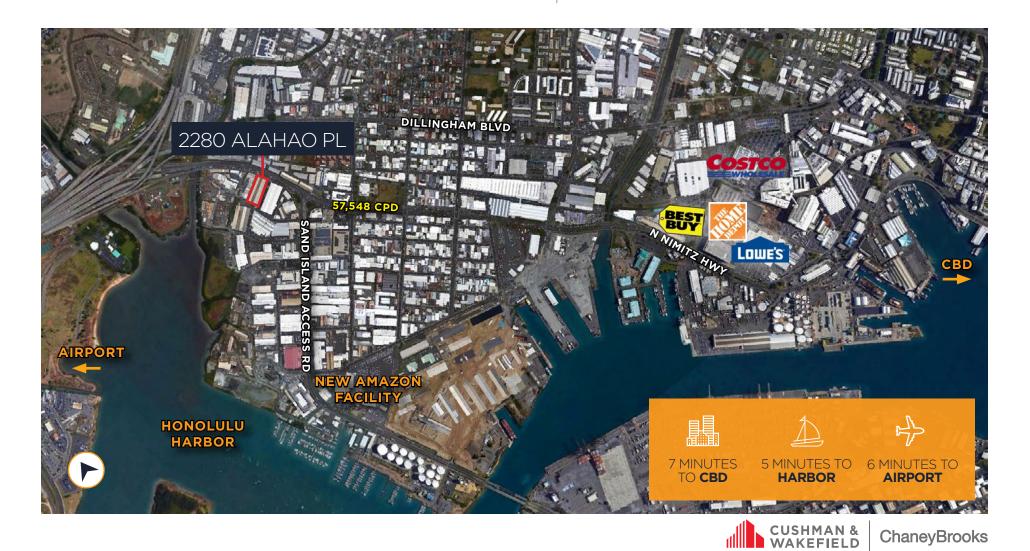

## PROPERTY HIGHLIGHTS

Large industrial space now available for lease in Honolulu. Located at the corner of Sand Island Access Road and Nimitz Highway. Approximately a 5-minute drive to both Honolulu Harbor and Daniel K. Inouye International Airport. 1-minute drive to Nimitz Highway and H1, both major roadways.

## A DRIVING WORKFORCE

Located near the Daniel K. Inouye International Airport, Honolulu Harbor, and the Central Business District.

| POPULATION     | AVG. INCOME      | HOUSEHOLDS     |
|----------------|------------------|----------------|
| <b>19,603</b>  | <b>\$88,069</b>  | <b>4,544</b>   |
| Within 1 Miles | Within 1 Miles   | Within 1 Miles |
| <b>151,372</b> | <b>\$101,359</b> | <b>48,428</b>  |
| Within 3 Miles | Within 3 Miles   | Within 3 Miles |
| <b>290,485</b> | <b>\$99,021</b>  | <b>107,777</b> |
| Within 5 Miles | Within 5 Miles   | Within 5 Miles |