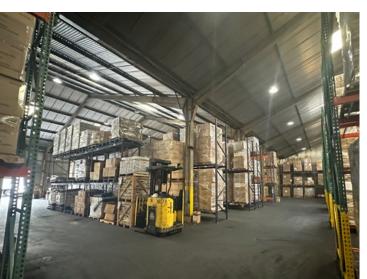

Ample parking and yard space ideal for a variety of industrial users. The building's open floorplan boasts pitched ceiling heights approximately 20' to 30' complimented by 10 roll up doors. Two-story office with a restroom allows for an easy move in. Space can be divided into two sections, Unit A and Unit B. New roof coating recently completed with 20 year warranty.

Great opportunity for a business looking to stay in the core industrial section of Honolulu.

2280 ALAHAO PLACE | HONOLULU, HI