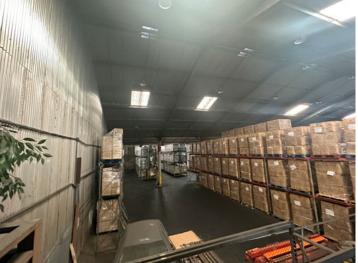

Ample parking and yard space ideal for a variety of industrial users. The building's open floorplan boasts pitched ceiling heights approximately 20' to 30' complimented by 10 roll up doors. Two-story office with a restroom allows for an easy move in. Space can be divided into two sections, Unit A and Unit B. New roof coating recently completed with 20 year warranty.

Great opportunity for a business looking to stay in the core industrial section of Honolulu.

2280 ALAHAO PLACE | HONOLULU, HI