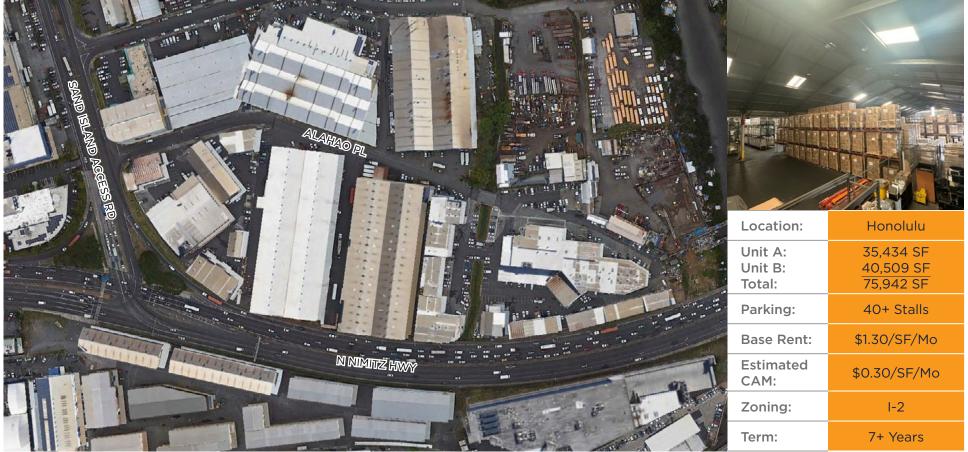

### Adjacent to freeway, airport and harbor

10 roll up doors 20-30' clear heights • Steel frame • Roof vents'

35,434 - 75,942 SF

ANTHONY PROVENZANO (B) SIOR, CCIM +1 808 387 3444 aprovenzano@chaneybrooks.com KELLY A. VEA (S) +1 808 489 2703 kvea@chaneybrooks.com **ROBERT ZUQI HUANG (S)** 

## PROPERTY HIGHLIGHTS

Large industrial space now available for lease in Honolulu. Located at the corner of Sand Island Access Road and Nimitz Highway. Approximately a 5-minute drive to both Honolulu Harbor and Daniel K. Inouye International Airport. 1-minute drive to Nimitz Highway and H1, both major roadways.

Ample parking and yard space ideal for a variety of industrial users. The building's open floorplan boasts pitched ceiling heights approximately 20' to 30' complimented by 10 roll up doors. Two-story office with a restroom allows for an easy move in. Space can be divided into two sections, Unit A and Unit B. New roof coating recently completed with 20 year warranty.