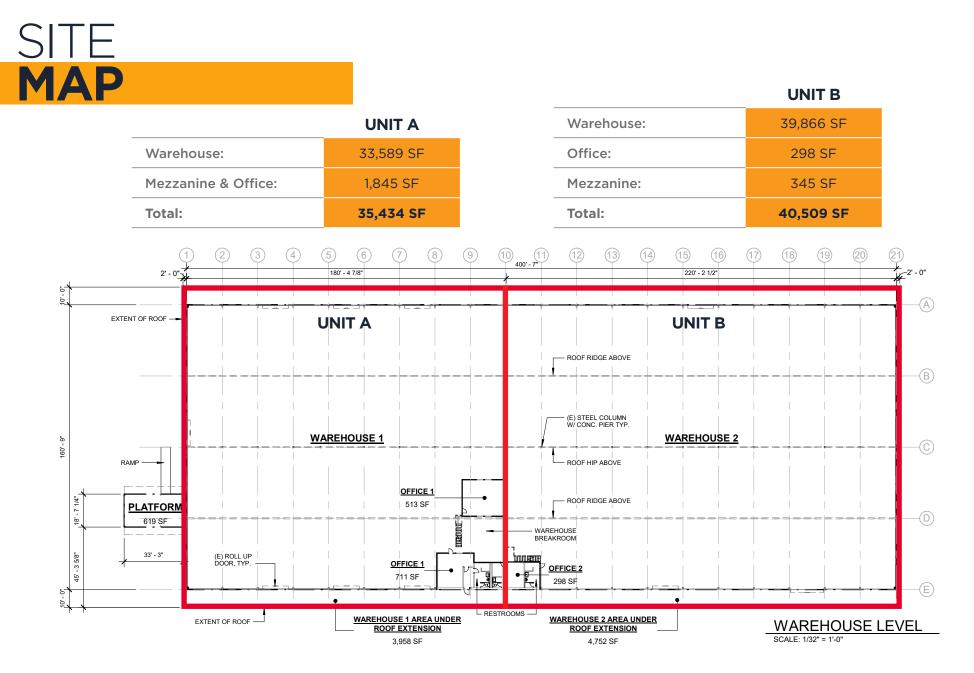

Ample parking and yard space ideal for a variety of industrial users. The building's open floorplan boasts pitched ceiling heights approximately 20' to 30' complimented by 10 roll up doors. Two-story office with a restroom allows for an easy move in. Space can be divided into two sections, Unit A and Unit B. New roof coating recently completed with 20 year warranty.