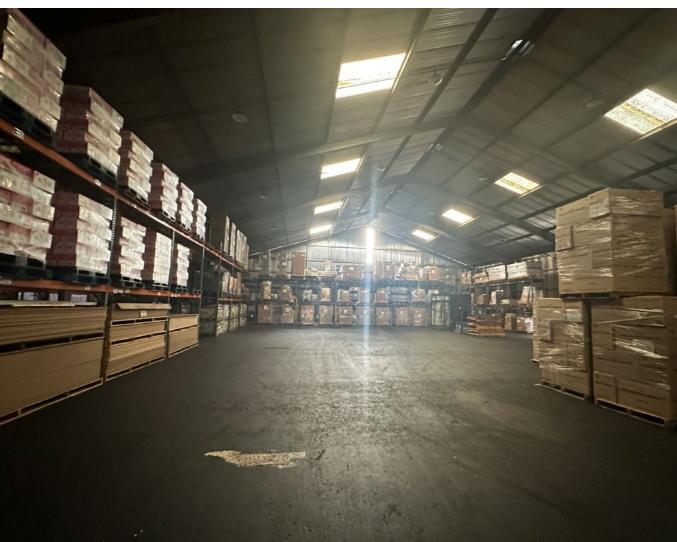

Ample parking and yard space ideal for a variety of industrial users. The building's open floorplan boasts pitched ceiling heights approximately 20' to 30' complimented by 10 roll up doors. Two-story office with a restroom allows for an easy move in. Space can be divided into two sections, Unit A and Unit B. New roof coating recently completed with 20 year warranty.

Great opportunity for a business looking to stay in the core industrial section of Honolulu.

2280 ALAHAO PLACE | HONOLULU, HI