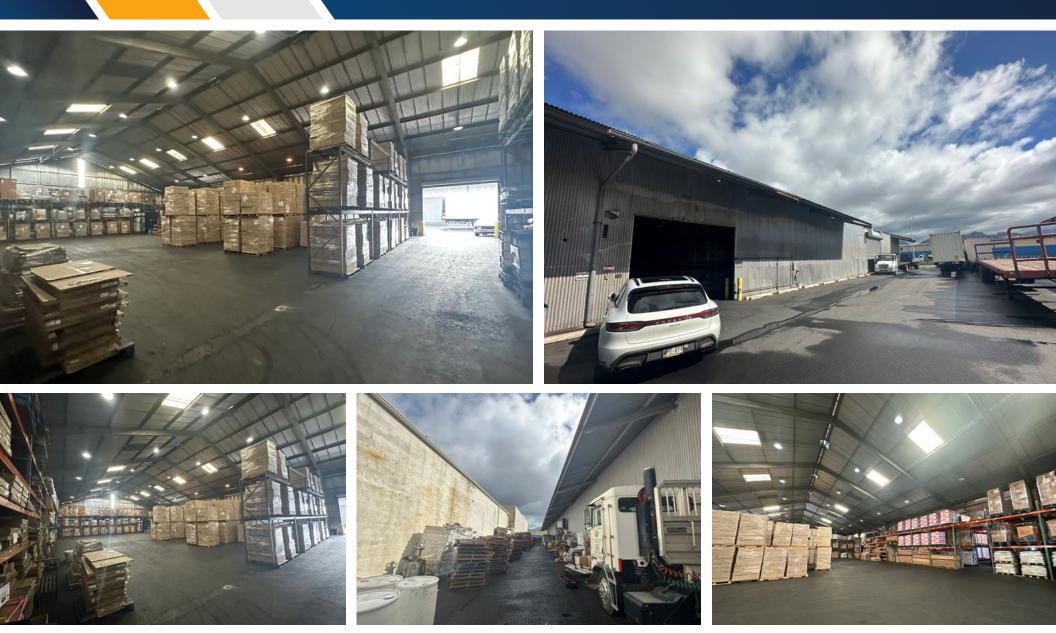

## PROPERTY HIGHLIGHTS

Large industrial space now available for lease in Honolulu. Located at the corner of Sand Island Access Road and Nimitz Highway. Approximately a 5-minute drive to both Honolulu Harbor and Daniel K. Inouye International Airport. 1-minute drive to Nimitz Highway and H1, both major roadways.

Ample parking and yard space ideal for a variety of industrial users. The building's open floorplan boasts pitched ceiling heights approximately 20' to 30' complimented by 10 roll up doors. Two-story office with a restroom allows for an easy move in. Space can be divided into two sections, Unit A and Unit B. New roof coating recently completed with 20 year warranty.

Great opportunity for a business looking to stay in the core industrial section of Honolulu.

2280 ALAHAO PLACE | HONOLULU, HI