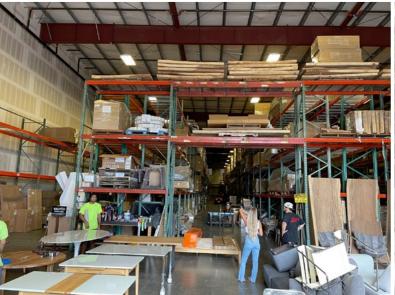

- High-cube warehouse newly built in 2017
- 32' clear heights
- One dedicated loading dock
- One drive-in door shared with furniture user
- Tenant parking included
- Existing racking available for use by sublessee
- Shared access to bathroom and staging area