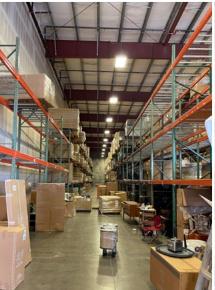

- High-cube warehouse newly built in 2017
- 32' clear heights
- One dedicated loading dock
- One drive-in door shared with furniture user
- Tenant parking included
- Existing racking available for use by sublessee
- Shared access to bathroom and staging area