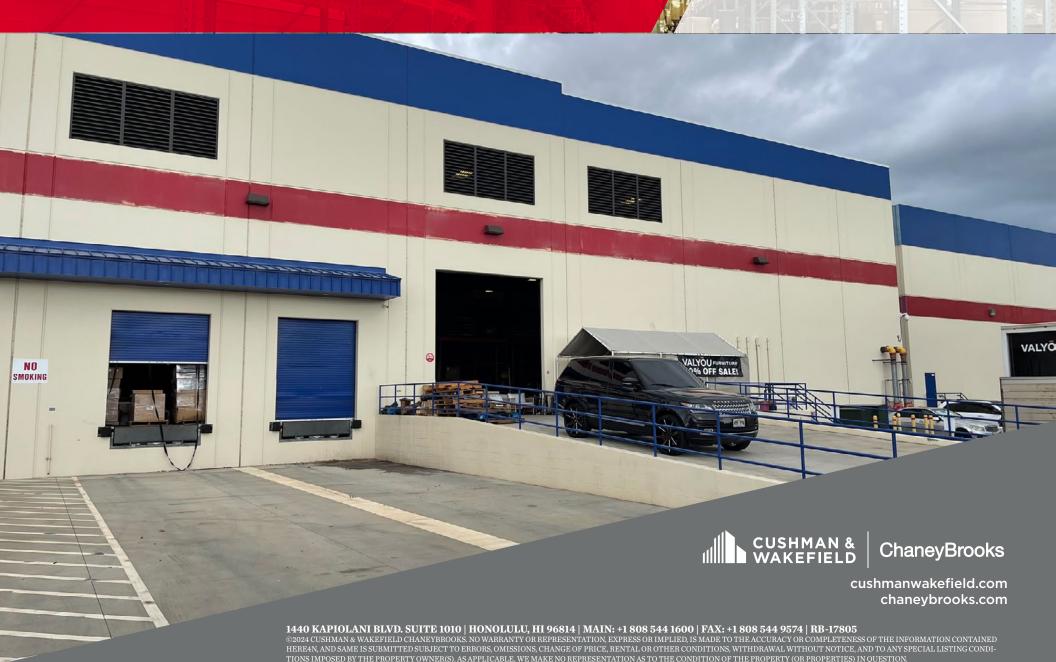

# **1044 OPULE STREET UNIT A**

Kapolei, HI 96707

**CLASS A WAREHOUSE FOR IMMEDIATE SUBLEASE** 

**FOR SUBLEASE** 

## **1044 OPULE STREET UNIT A**

Kapolei, HI 96707

**CLASS A WAREHOUSE FOR IMMEDIATE SUBLEASE** 

- High-cube warehouse newly built in 2017
- 32' clear heights
- One dedicated loading dock
- One drive-in door shared with furniture user
- Tenant parking included
- Existing racking available for use by sublessee
- Shared access to bathroom and staging area