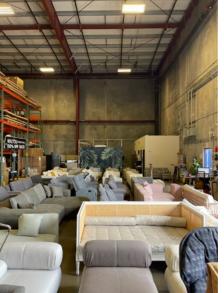

### PROPERTY DETAILS

| SIZE:         | ~12,672 SF plus 4,176 SF shared |
|---------------|---------------------------------|
| MONTHLY RENT: | \$23,950                        |
| TERM:         | 1-3 Years (01/31/2028)          |
| PARKING:      | 8 Stalls                        |

- High-cube warehouse newly built in 2017
- 32' clear heights
- One dedicated loading dock
- One drive-in door shared with furniture user
- Tenant parking included
- Existing racking available for use by sublessee
- Shared access to bathroom and staging area