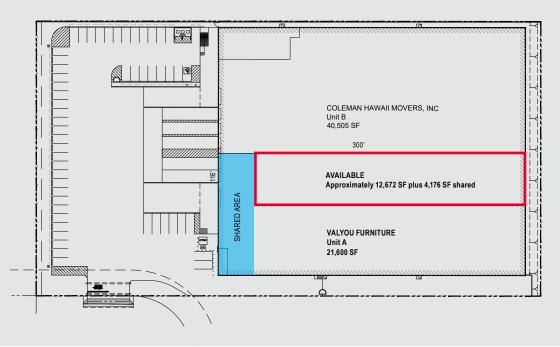

### PROPERTY DETAILS

| SIZE:         | ~12,672 SF plus 4,176 SF shared |
|---------------|---------------------------------|
| MONTHLY RENT: | \$23,950                        |
| TERM:         | 1-3 Years (01/31/2028)          |
| PARKING:      | 8 Stalls                        |

- High-cube warehouse newly built in 2017
- 32' clear heights
- One dedicated loading dock
- One drive-in door shared with furniture user
- Tenant parking included
- Existing racking available for use by sublessee
- Shared access to bathroom and staging area