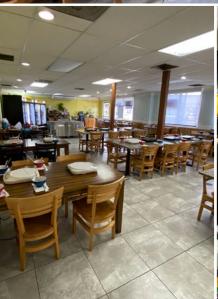

## PEARL KAI SHOPPING CENTER

98-199 Kamehameha Hwy, Suite F5, Aiea, HI 96701 TURNKEY RESTAURANT SPACE AVAILABLE FOR ASSIGNMENT OF LEASE

FOR ASSIGNMENT OF LEASE

- Successful hot pot restaurant available for assignment
- Includes existing ff&e
- Busy retail center with high customer traffic
- Abundant free parking for customers
- No percentage rent