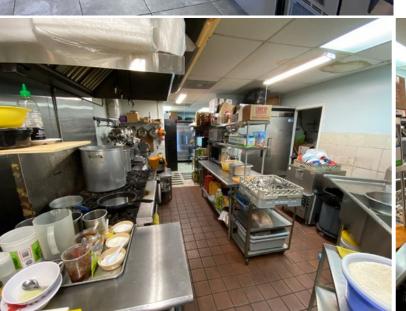

- Successful hot pot restaurant available for assignment
- Includes existing ff&e
- Busy retail center with high customer traffic
- Abundant free parking for customers
- No percentage rent