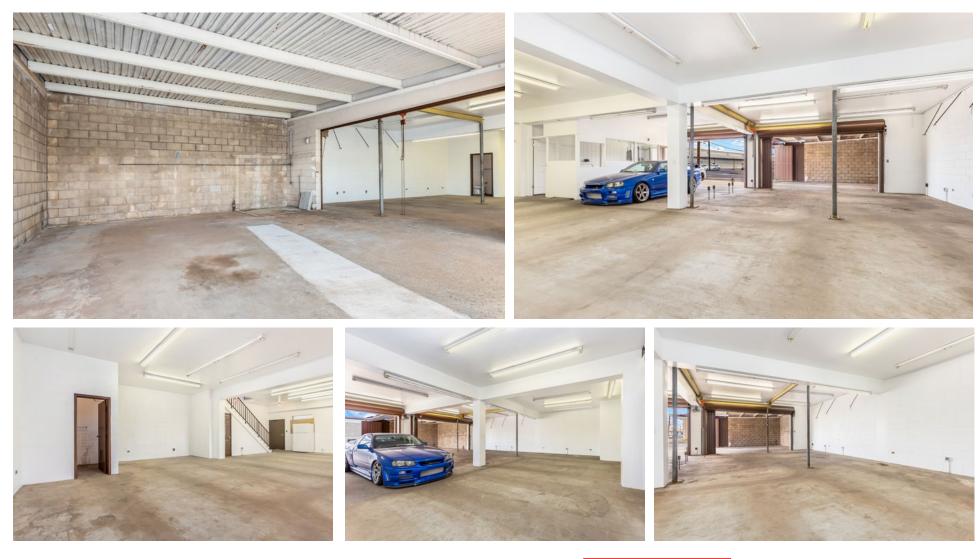

## **PROPERTY DETAILS**

- Easily accessible
- CMU building material
- Recently painted
- Prime location

- Roll-up doors & folding gates (dual entry)
- Upstairs 1,760 SF Downstairs - 1,780 SF

| Size      | 4,035 SF     |
|-----------|--------------|
| Base Rent | \$1.99/SF/Mo |
| САМ       | \$0.55/SF/Mo |
| Term      | 3 to 5 Years |