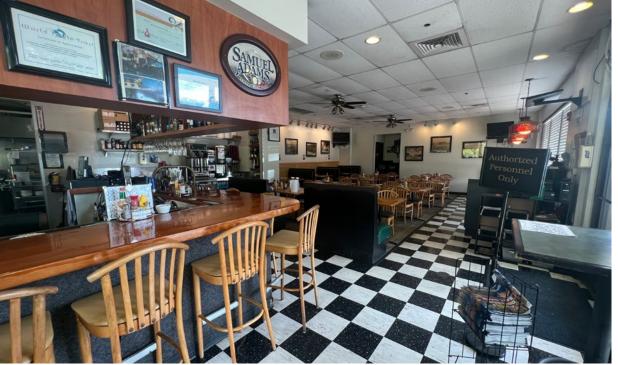

- Highly desirable restaurant space next to Foodland available for assignment
- Busy center with a mix of local and visitor clientele
- Outdoor seating with high visibility along Hamakua Drive
- Ample free parking available
- Includes existing FF&E