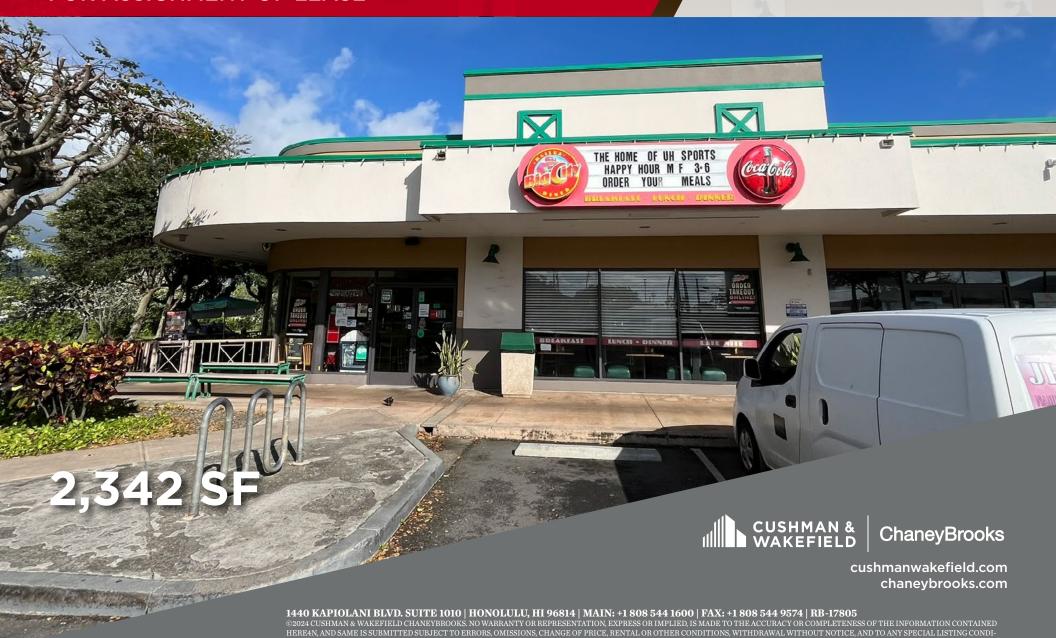

## **BIG CITY DINER KAILUA**

108 Hekili Street, Suite 101, Kailua, HI 96734

TURNKEY RESTAURANT SPACE AVAILABLE FOR ASSIGNMENT OF LEASE

FOR ASSIGNMENT OF LEASE

TIONS IMPOSED BY THE PROPERTY OWNER(S). AS APPLICABLE, WE MAKE NO REPRESENTATION AS TO THE CONDITION OF THE PROPERTY (OR PROPERTIES) IN QUESTION.

# **BIG CITY DINER KAILUA**

108 Hekili Street, Suite 101, Kailua, HI 96734

TURNKEY RESTAURANT SPACE AVAILABLE FOR ASSIGNMENT OF LEASE

#### **PROPERTY DETAILS**

| SIZE:      | 2,342 SF        |
|------------|-----------------|
| PREMIUM:   | \$299,000       |
| BASE RENT: | Ask for Details |
| CAM:       | \$1.48/SF/Mo    |
| TERM:      | Till 12/31/2027 |

- Highly desirable restaurant space next to Foodland available for assignment
- Busy center with a mix of local and visitor clientele
- Outdoor seating with high visibility along Hamakua Drive
- Ample free parking available
- Includes existing FF&E