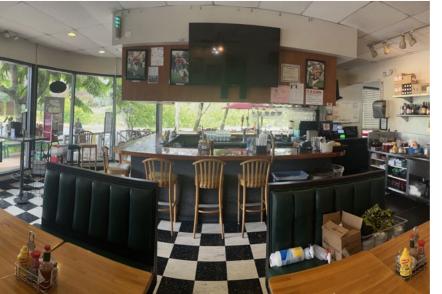

- Highly desirable restaurant space next to Foodland available for assignment
- Busy center with a mix of local and visitor clientele
- Outdoor seating with high visibility along Hamakua Drive
- Ample free parking available
- Includes existing FF&E