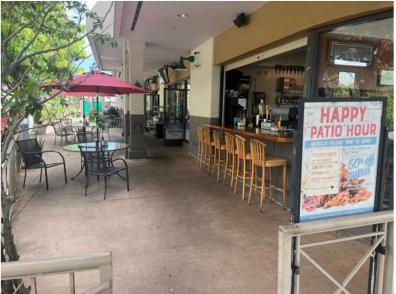

- Highly desirable restaurant space next to Foodland available for assignment
- Busy center with a mix of local and visitor clientele
- Outdoor seating with high visibility along Hamakua Drive
- Ample free parking available
- Includes existing FF&E