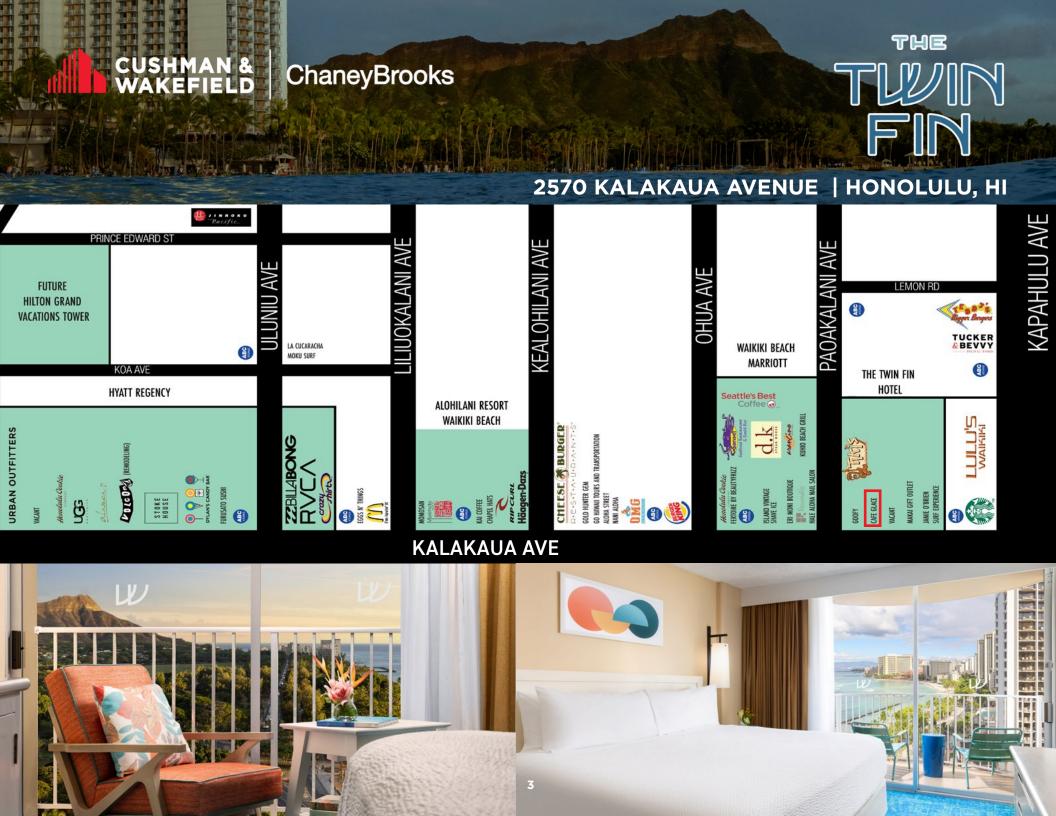

# SITE PLAN



# PROPERTY DETAILS

| SIZE      | 1,267 SF (Interior)<br>165 SF (Exterior) |
|-----------|------------------------------------------|
| BASE RENT | \$17.95/SF/MO                            |
| CAM       | \$2.88/SF/MO                             |
| TERM      | 3 to 7 Years                             |

Previous use was a food service operation, existing water and plumbing available for three compartment sink. No grease trap and venting available.







## **CONTACT INFO**

### **ANDREW D. STARN (B)**

Senior Vice President +1 808 387 8424 astarn@chaneybrooks.com

#### **JOHN T. RANKIN (S)**

Real Estate Advisor +1 808 265 8715 jrankin@chaneybrooks.com

1440 Kapiolani Boulevard, Suite 1010 Honolulu, HI 96814 | USA +1 808 544 1600 Main +1 808 544 9574 Fax cushmanwakefield.com chaneybrooks.com

Independently Owned and Operated / A Member of the Cushman & Wakefield Alliance

©2024 Cushman & Wakefield ChaneyBrooks. All rights reserved. The information contained in this communication is strictly confidential. This information has been obtained from sources believed to be reliable but has not been verified. NO WARRANTY OR REPRESENTATION, EXPRESS OR IMPLIED, IS MADE AS TO THE CONDITION OF THE PROPERTY (OR PROPERTIES) REFERENCED HEREIN OR AS