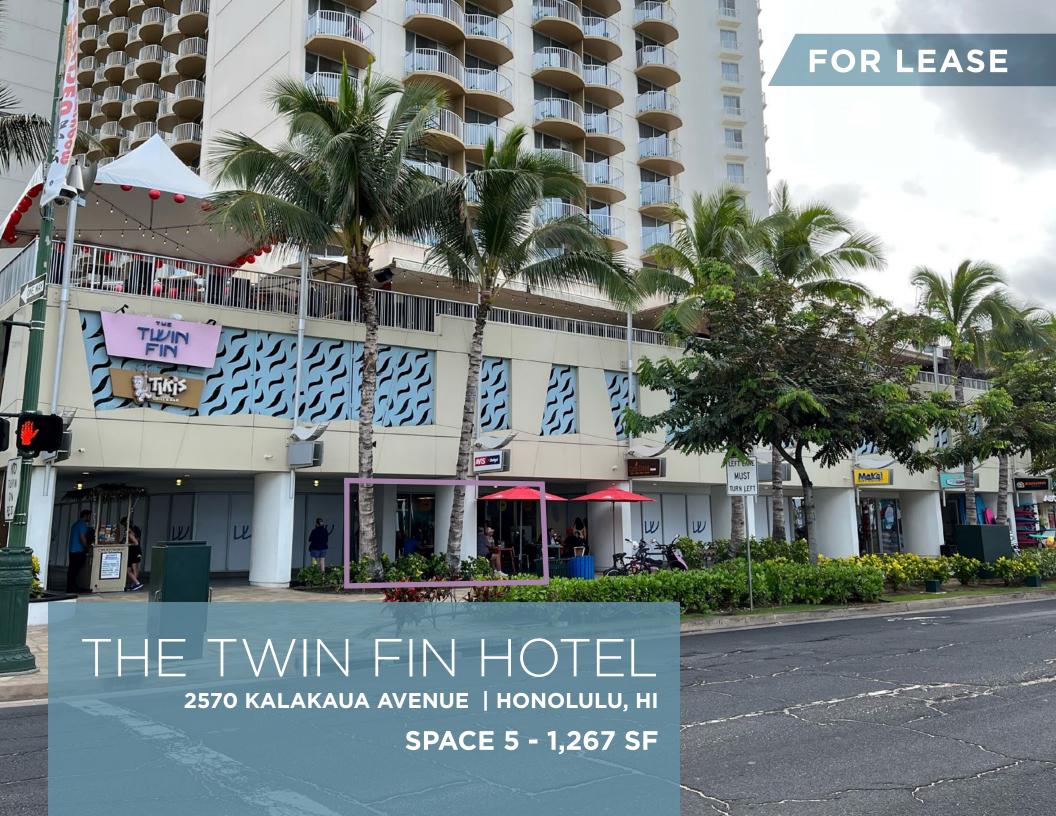

# PROPERTY DETAILS

| SIZE      | 1,267 SF (Interior)<br>165 SF (Exterior) |
|-----------|------------------------------------------|
| BASE RENT | \$17.95/SF/MO                            |
| CAM       | \$2.88/SF/MO                             |
| TERM      | 3 to 7 Years                             |