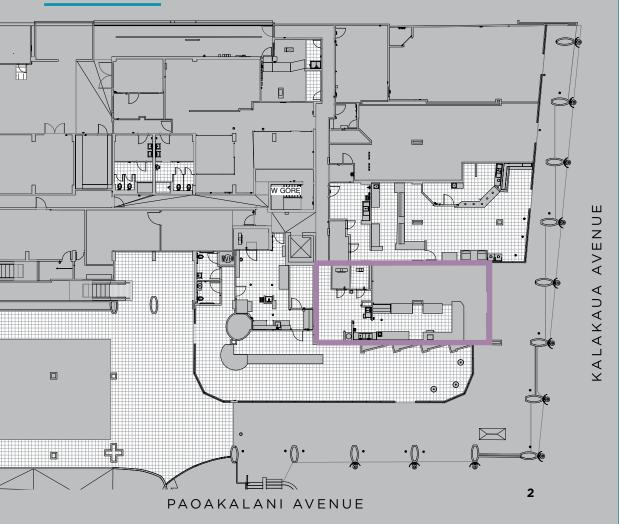

# SITE PLAN



# PROPERTY DETAILS

| SIZE      | 1,267 SF (Interior)<br>165 SF (Exterior) |
|-----------|------------------------------------------|
| BASE RENT | \$17.95/SF/MO                            |
| CAM       | \$2.88/SF/MO                             |
| TERM      | 3 to 7 Years                             |

Previous use was a food service operation, existing water and plumbing available for three compartment sink. No grease trap and venting available.







## **CONTACT INFO**

### **ANDREW D. STARN (B)**

Senior Vice President +1 808 387 8424 astarn@chaneybrooks.com

#### **JOHN T. RANKIN (S)**

Real Estate Advisor +1 808 265 8715 jrankin@chaneybrooks.com

1440 Kapiolani Boulevard, Suite 1010 Honolulu, HI 96814 | USA +1 808 544 1600 Main +1 808 544 9574 Fax cushmanwakefield.com chaneybroo