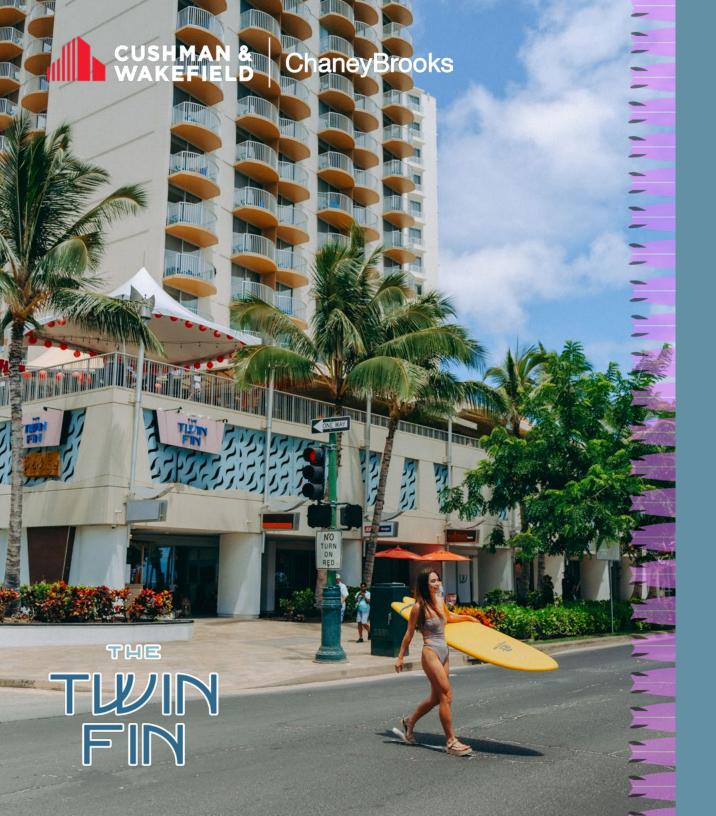

# SITE PLAN



# PROPERTY DETAILS

| SIZE      | 1,267 SF (Interior)<br>165 SF (Exterior) |
|-----------|------------------------------------------|
| BASE RENT | \$17.95/SF/MO                            |
| CAM       | \$2.88/SF/MO                             |
| TERM      | 3 to 7 Years                             |

Previous use was a food service operation, existing water and plumbing available for three compartment sink. No grease trap and venting available.







## **CONTACT INFO**

### **ANDREW D. STARN (B)**

Senior Vice President +1 808 387 8424 astarn@chaneybrooks.com

#### **JOHN T. RANKIN (S)**

Real Estate Advisor +1 808 265 8715 jrankin@chaneybrooks.com

1440 Kapiolani Boulevard, Suite 1010 Honolulu, HI 96814 | USA +1 808 544 1600 Main +1 808 544 9574 Fax cushmanwakefield.com chaneybrooks.com

Independently Owned and Operated / A Member of the Cushman & Wakefield Alliance

©2024 Cushman & Wakefield ChaneyBrooks. All rights reserved. The information contained in this communication is strictly confidential. This information has been obtained from sources believed to be reliable but has not been verified. NO WARRANTY OR REPRESENTATION, EXPRESS OR IMPLIED, IS MADE AS TO THE CONDITION OF THE PROPERTY (OR PROPERTIES) REFERENCED HEREIN OR AS TO