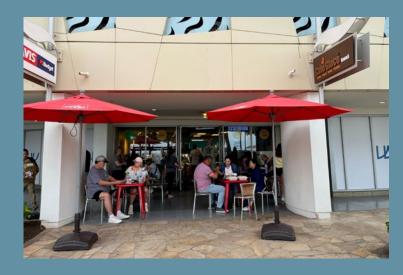

Previous use was a food service operation, existing water and plumbing available for three compartment sink. No grease trap and venting available.