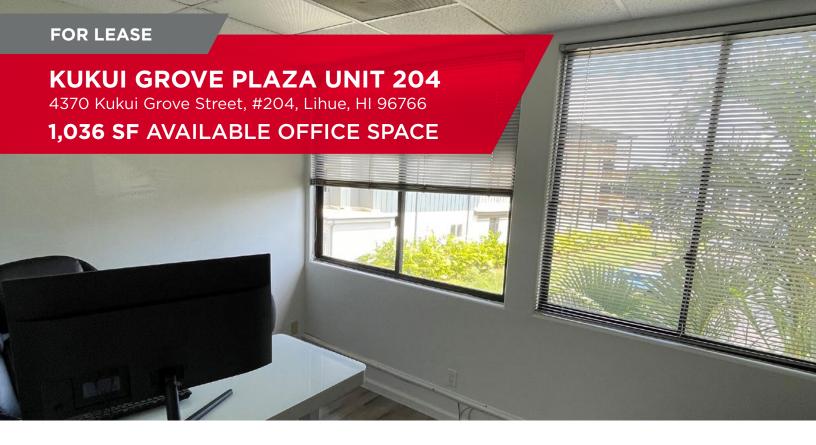

## **KUKUI GROVE PLAZA UNIT 204**

4370 Kukui Grove Street, #204, Lihue, HI 96766

1,036 SF AVAILABLE OFFICE SPACE

**FOR LEASE** 

## **PROPERTY DETAILS**

| Size      | 1,036 SF     |
|-----------|--------------|
| Base Rent | \$4.00/SF/Mo |
| CAM       | TBD          |
| Term      | TBD          |

4303 Rice Street, Suite C-4 Lihue, HI 96766 | USA

## **PROPERTY HIGHLIGHTS**

- Central Location
- Multiple Ingress and Egress
- Near Airport
- Conference Room
- Lots of windows/natural light
- Water source
- Ample Parking