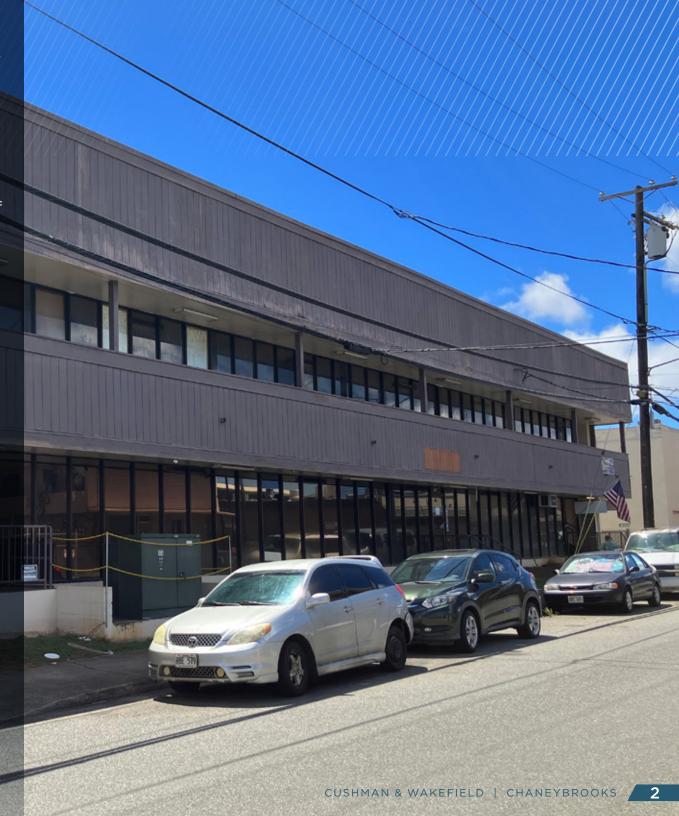

## **Property Summary**

Discover a rare opportunity at 2412 Rose St, featuring a versatile warehouse unit with two levels of office space and ample parking. Centrally located along Middle Street, it offers easy access to the airport and both the West and Windward sides of Oahu. The space includes floor-to-ceiling glass windows, perfect for a showroom or display area, and a flexible layout suitable for various business needs. Ideal for businesses seeking both functional warehouse space and professional office accommodations in a strategic and accessible location.

## Property Details

| ADDRESS                                                                                                                | 2412 Rose Street<br>Honolulu, HI 96819       |
|------------------------------------------------------------------------------------------------------------------------|----------------------------------------------|
| UNIT                                                                                                                   | 2                                            |
| TAX MAP KEY                                                                                                            | 1-1-3-11-24-2                                |
| <ul> <li>BUILDING SIZE</li> <li>Warehouse</li> <li>1st Floor Office/<br/>Showroom</li> <li>2nd Floor Office</li> </ul> | 4,698 SF<br>1,968 SF<br>1,365 SF<br>1,365 SF |
| GROSS RENT                                                                                                             | \$1.85/SF/MO                                 |
| ZONING                                                                                                                 | B1                                           |
| PARKING                                                                                                                | 7 assigned stalls                            |