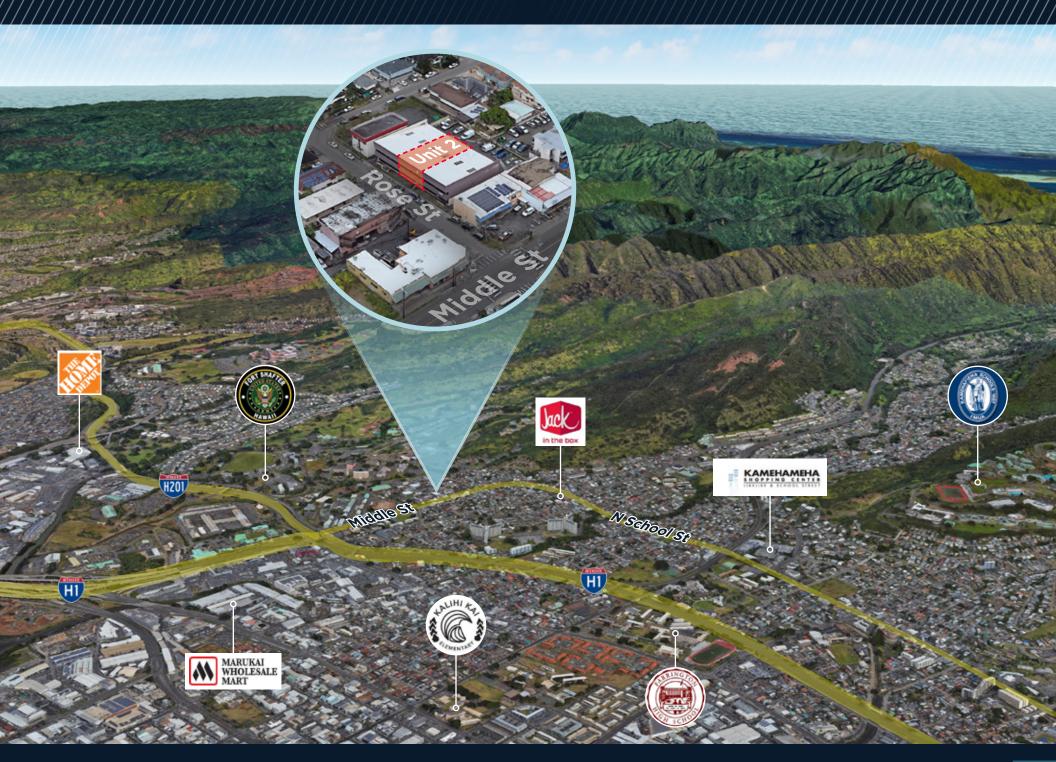

## **Property Summary**

Discover a rare opportunity at 2412 Rose St, featuring a versatile warehouse unit with two levels of office space and ample parking. Centrally located along Middle Street, it offers easy access to the airport and both the West and Windward sides of Oahu. The space includes floor-to-ceiling glass windows, perfect for a showroom or display area, and a flexible layout suitable for various business needs. Ideal for businesses seeking both functional warehouse space and professional office accommodations in a strategic and accessible location.

## Property Details

| ADDRESS                                                                                                                | 2412 Rose Street<br>Honolulu, HI 96819       |
|------------------------------------------------------------------------------------------------------------------------|----------------------------------------------|
| UNIT                                                                                                                   | 2                                            |
| TAX MAP KEY                                                                                                            | 1-1-3-11-24-2                                |
| <ul> <li>BUILDING SIZE</li> <li>Warehouse</li> <li>1st Floor Office/<br/>Showroom</li> <li>2nd Floor Office</li> </ul> | 4,698 SF<br>1,968 SF<br>1,365 SF<br>1,365 SF |
| GROSS RENT                                                                                                             | \$1.85/SF/MO                                 |
| ZONING                                                                                                                 | B1                                           |
| PARKING                                                                                                                | 7 assigned stalls                            |