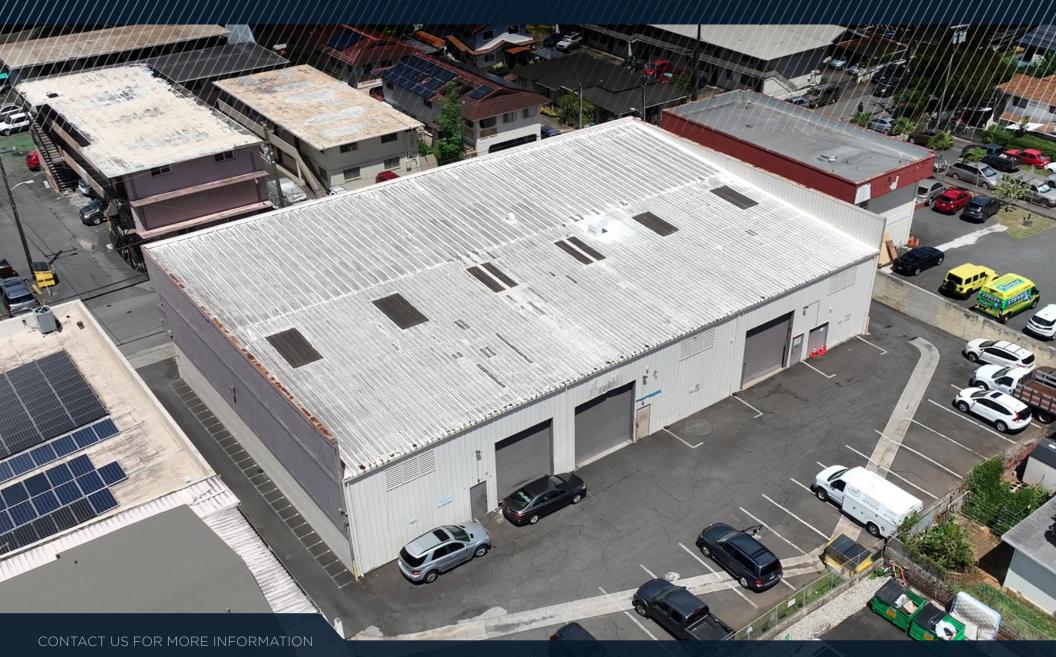

## 2412 ROSE ST • UNIT 2

HONOLULU, HI 96819

## **Property Summary**

Discover a rare opportunity at 2412 Rose St, featuring a versatile warehouse unit with two levels of office space and ample parking. Centrally located along Middle Street, it offers easy access to the airport and both the West and Windward sides of Oahu. The space includes floor-to-ceiling glass windows, perfect for a showroom or display area, and a flexible layout suitable for various business needs. Ideal for businesses seeking both functional warehouse space and professional office accommodations in a strategic and accessible location.

## Property Details

| ADDRESS                                                                                                                | 2412 Rose Street<br>Honolulu, HI 96819       |
|------------------------------------------------------------------------------------------------------------------------|----------------------------------------------|
| UNIT                                                                                                                   | 2                                            |
| TAX MAP KEY                                                                                                            | 1-1-3-11-24-2                                |
| <ul> <li>BUILDING SIZE</li> <li>Warehouse</li> <li>1st Floor Office/<br/>Showroom</li> <li>2nd Floor Office</li> </ul> | 4,698 SF<br>1,968 SF<br>1,365 SF<br>1,365 SF |
| GROSS RENT                                                                                                             | \$1.85/SF/MO                                 |
| ZONING                                                                                                                 | B1                                           |
| PARKING                                                                                                                | 7 assigned stalls                            |