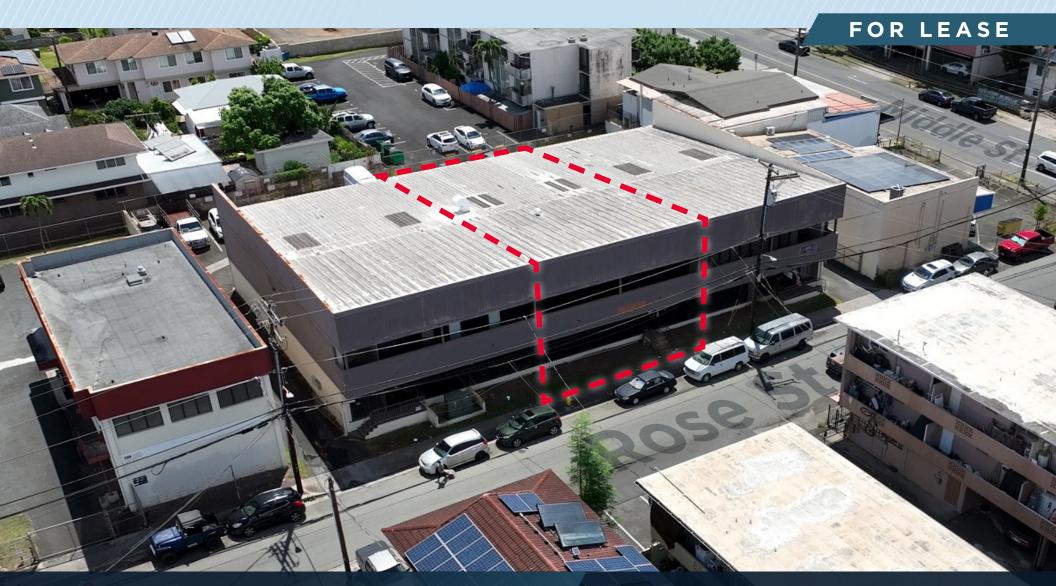

## 2412 ROSE ST • UNIT 2

HONOLULU, HI 96819

## **Property Summary**

Discover a rare opportunity at 2412 Rose St, featuring a versatile warehouse unit with two levels of office space and ample parking. Centrally located along Middle Street, it offers easy access to the airport and both the West and Windward sides of Oahu. The space includes floor-to-ceiling glass windows, perfect for a showroom or display area, and a flexible layout suitable for various business needs. Ideal for businesses seeking both functional warehouse space and professional office accommodations in a strategic and accessible location.

## Property Details

| ADDRESS                                                                                                                | 2412 Rose Street<br>Honolulu, HI 96819       |
|------------------------------------------------------------------------------------------------------------------------|----------------------------------------------|
| UNIT                                                                                                                   | 2                                            |
| TAX MAP KEY                                                                                                            | 1-1-3-11-24-2                                |
| <ul> <li>BUILDING SIZE</li> <li>Warehouse</li> <li>1st Floor Office/<br/>Showroom</li> <li>2nd Floor Office</li> </ul> | 4,698 SF<br>1,968 SF<br>1,365 SF<br>1,365 SF |
| GROSS RENT                                                                                                             | \$1.85/SF/MO                                 |
| ZONING                                                                                                                 | B1                                           |
| PARKING                                                                                                                | 7 assigned stalls                            |