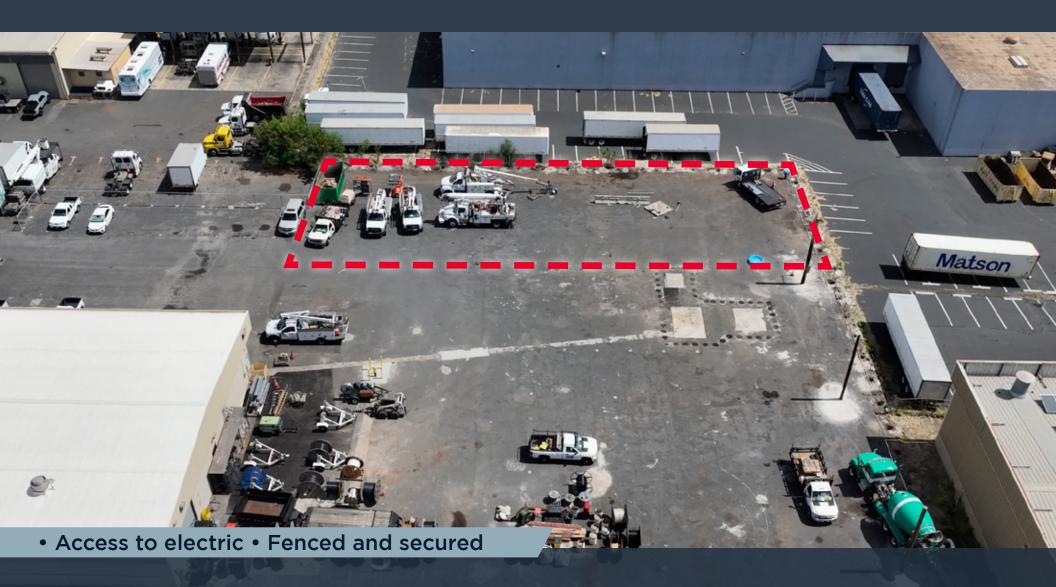

## 91-255 KALAELOA BLVD

KAPOLEI, HI 96707

Located at 91-255 Kalaeloa, this industrial yard space offers an expansive 11,740 square feet of paved area ideal for various industrial uses. The lease is competitively priced with a base rent of \$0.46 per square foot and a common area maintenance (CAM) fee of \$0.04 per square foot.

The property is fully fenced and secured, providing a safe environment for your business operations.

Additionally, it offers convenient access to electric utilities, making it a versatile and practical choice for businesses seeking secure and accessible outdoor space.

## ADDRESS 91-255 Kalaeloa Blvd Kapolei, HI 96707 SF 11,740 Paved Yard Space BASE RENT \$0.46 SF/MO CAM \$0.04 SF/MO

ANTHONY PROVENZANO (B), CCIM, SIOR

+1 808 387 3444 aprovenzano@chaneybrooks.com **KELLY A. VEA (s)** +1 808 489 2703