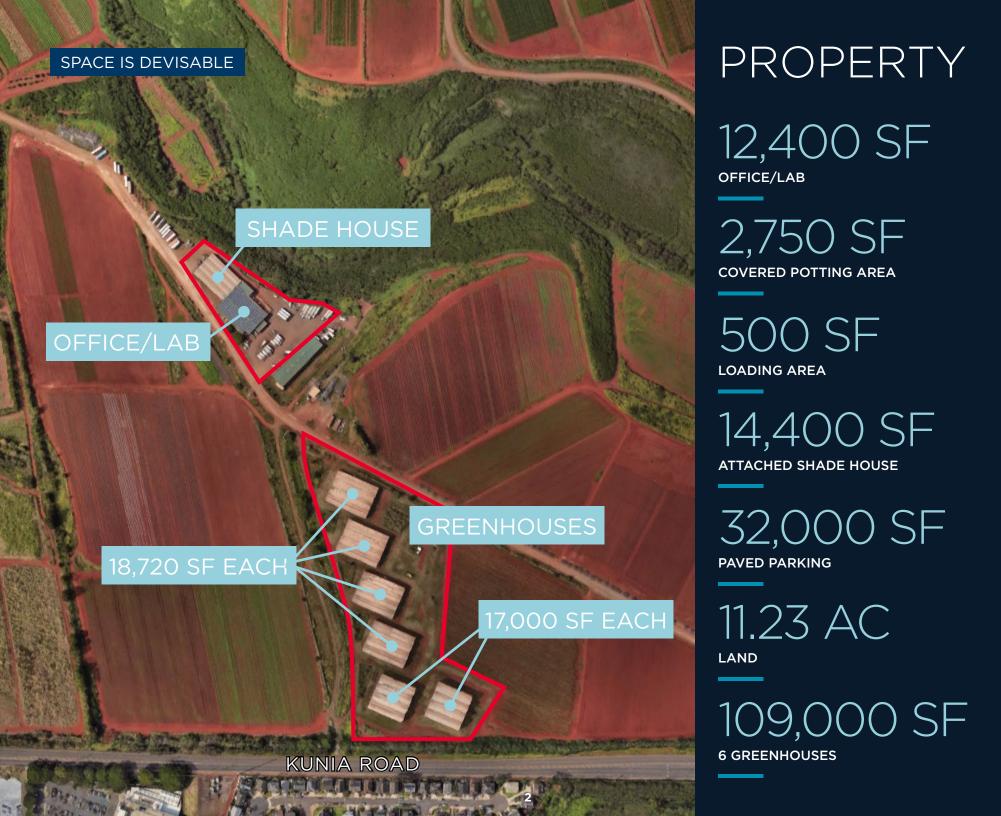

# HERITAGE ISLAND FARMS 94-488 KUNIA ROAD, WAIPAHU, HI 96797

11 ---- 111111

FOR LEASE