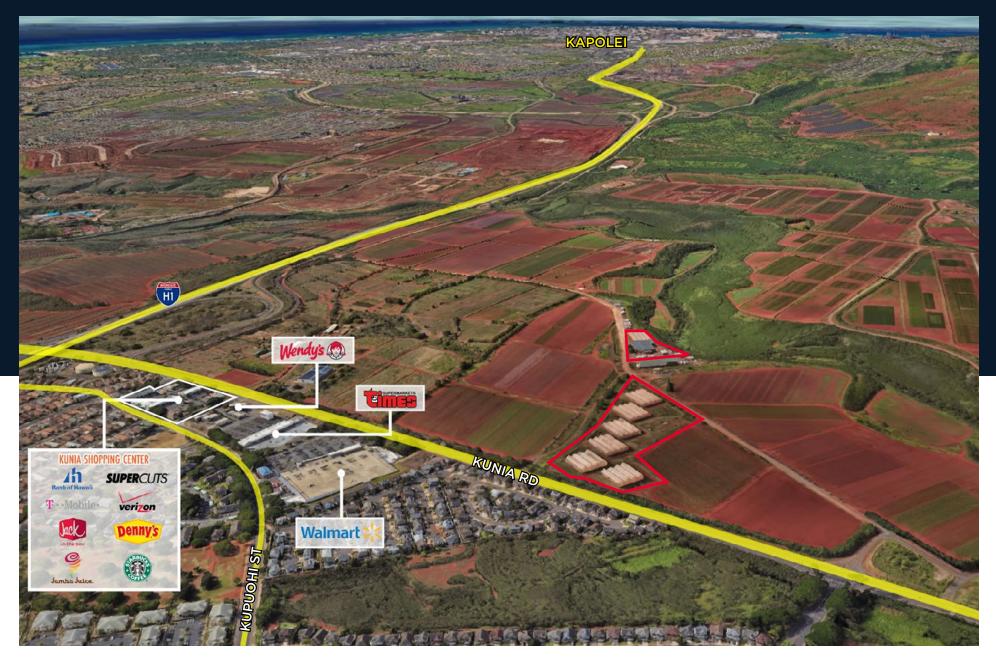

# HERITAGE ISLAND FARMS 94-488 KUNIA ROAD, WAIPAHU, HI 96797

11 ---- 111111

FOR LEASE