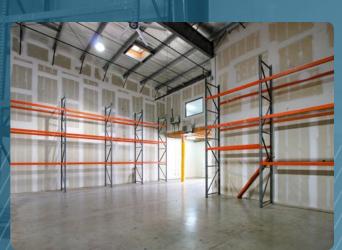

## Property Description

Cushman & Wakefield Chaneybrooks is pleased to offer for sale two combined commercial condominium units within the Kapolei Industrial Complex. These concrete Bays 1 and 2 total 5,618 square feet and provide easy access to Kalaeloa Boulevard, Kapolei Parkway, and the H1 Freeway. A roll-up door leads into office spaces on both sides, conference rooms, and a high-cube warehouse at the back. The warehouse features an exhaust vent and fan in the ceiling, with a ceiling height reaching approximately 30 feet at its highest point. The units are equipped with a 225-amp, three-phase electrical panel. Multiple restrooms are available on both the first and second floors.

### Property Highlights

- Owner-User Opportunity with possibility to lease out a portion
- Two combined Commercial Condominium Units
- Building Features include a high-cube warehouse, roll-up door, office spaces, conference rooms, and multiple restrooms on the first and second floors
- Warehouse Ceiling features an exhaust vent and fan,
   with a ceiling height of +/- 30 feet at its highest point
- Powered by a 225-amp, three-phase electrical panel
- Easy Access to Kalaeloa Boulevard, Kapolei Parkway, and the H1 Freeway
- Located within the Kapolei Industrial Complex in the growing Kapolei Industrial Area
- Ideally situated with a shared loading zone fronting the units