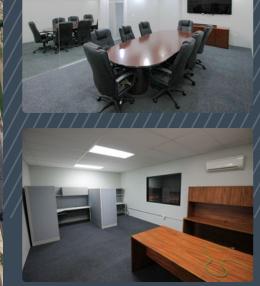

## Property Description

Cushman & Wakefield Chaneybrooks is pleased to offer for sale two combined commercial condominium units within the Kapolei Industrial Complex. These concrete Bays 1 and 2 total 5,618 square feet and provide easy access to Kalaeloa Boulevard, Kapolei Parkway, and the H1 Freeway. A roll-up door leads into office spaces on both sides, conference rooms, and a high-cube warehouse at the back. The warehouse features an exhaust vent and fan in the ceiling, with a ceiling height reaching approximately 30 feet at its highest point. The units are equipped with a 225-amp, three-phase electrical panel. Multiple restrooms are available on both the first and second floors.

### Property Highlights

- Owner-User Opportunity with possibility to lease out a portion
- Two combined Commercial Condominium Units
- Building Features include a high-cube warehouse, roll-up door, office spaces, conference rooms, and multiple restrooms on the first and second floors
- Warehouse Ceiling features an exhaust vent and fan,
   with a ceiling height of +/- 30 feet at its highest point
- Powered by a 225-amp, three-phase electrical panel
- Easy Access to Kalaeloa Boulevard, Kapolei Parkway, and the H1 Freeway
- Located within the Kapolei Industrial Complex in the growing Kapolei Industrial Area
- Ideally situated with a shared loading zone fronting the units