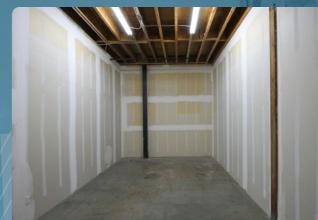

## Property Description

Cushman & Wakefield Chaneybrooks is pleased to offer for sale two combined commercial condominium units within the Kapolei Industrial Complex. These concrete Bays 1 and 2 total 5,618 square feet and provide easy access to Kalaeloa Boulevard, Kapolei Parkway, and the H1 Freeway. A roll-up door leads into office spaces on both sides, conference rooms, and a high-cube warehouse at the back. The warehouse features an exhaust vent and fan in the ceiling, with a ceiling height reaching approximately 30 feet at its highest point. The units are equipped with a 225-amp, three-phase electrical panel. Multiple restrooms are available on both the first and second floors.

### Property Highlights

- Owner-User Opportunity with possibility to lease out a portion
- Two combined Commercial Condominium Units
- Building Features include a high-cube warehouse, roll-up door, office spaces, conference rooms, and multiple restrooms on the first and second floors
- Warehouse Ceiling features an exhaust vent and fan,
   with a ceiling height of +/- 30 feet at its highest point
- Powered by a 225-amp, three-phase electrical panel
- Easy Access to Kalaeloa Boulevard, Kapolei Parkway, and the H1 Freeway
- Located within the Kapolei Industrial Complex in the growing Kapolei Industrial Area
- Ideally situated with a shared loading zone fronting the units