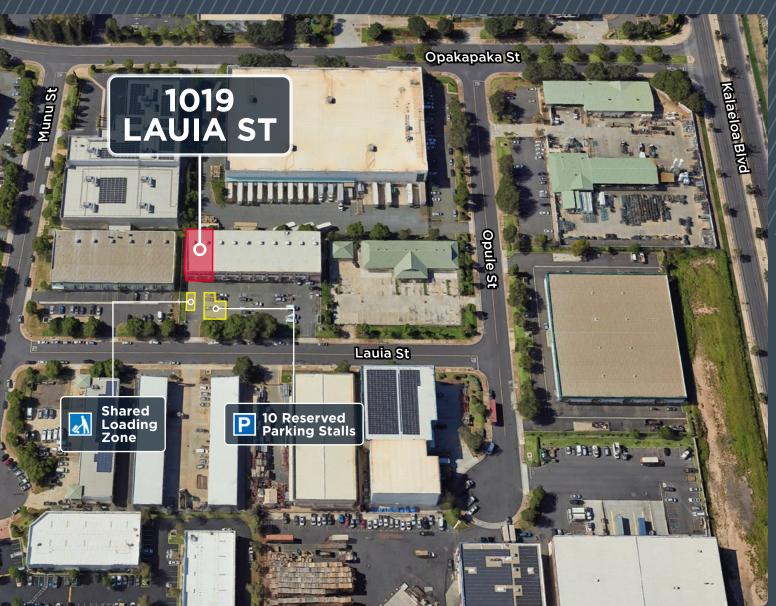

#### **PROPERTY DETAILS**

**Asking Price** \$1,950,000

Address 1019 Lauia Street, Kapolei. HI 96707

20%

**IMK No.** (1) 9-1-75: 21, CPR No. 1 & 2

**Tenure** Fee Simple

Building Size 5,618 SF

Undivided Interest in Common Elements

**Zoning** I-2. Intensive Industrial

**Parking** 10 Reserved Stalls

### Property Highlights

- Owner-User Opportunity with possibility to lease out a portion
- Two combined Commercial Condominium Units
- Building Features include a high-cube warehouse, roll-up door, office spaces, conference rooms, and multiple restrooms on the first and second floors
- Warehouse Ceiling features an exhaust vent and fan,
   with a ceiling height of +/- 30 feet at its highest point
- Powered by a 225-amp, three-phase electrical panel
- Easy Access to Kalaeloa Boulevard, Kapolei Parkway, and the H1 Freeway
- Located within the Kapolei Industrial Complex in the growing Kapolei Industrial Area
- Ideally situated with a shared loading zone fronting the units