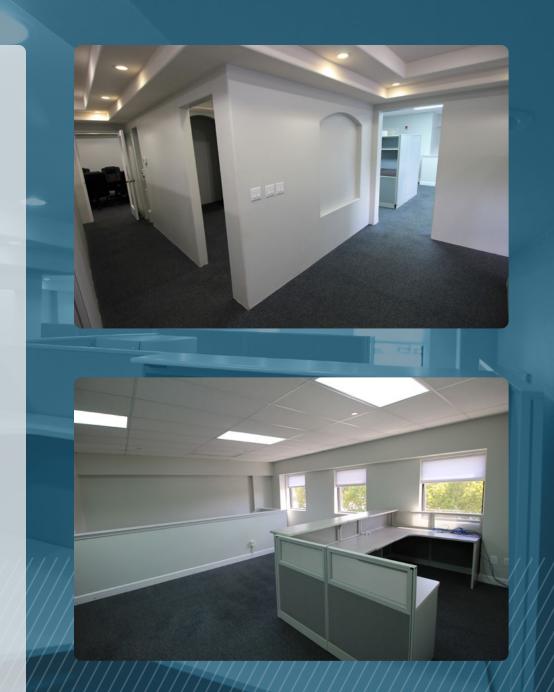

## Property Description

Cushman & Wakefield Chaneybrooks is pleased to offer for sale two combined commercial condominium units within the Kapolei Industrial Complex. These concrete Bays 1 and 2 total 5,618 square feet and provide easy access to Kalaeloa Boulevard, Kapolei Parkway, and the H1 Freeway. A roll-up door leads into office spaces on both sides, conference rooms, and a high-cube warehouse at the back. The warehouse features an exhaust vent and fan in the ceiling, with a ceiling height reaching approximately 30 feet at its highest point. The units are equipped with a 225-amp, three-phase electrical panel. Multiple restrooms are available on both the first and second floors.

### Property Highlights

- Owner-User Opportunity with possibility to lease out a portion
- Two combined Commercial Condominium Units
- Building Features include a high-cube warehouse, roll-up door, office spaces, conference rooms, and multiple restrooms on the first and second floors
- Warehouse Ceiling features an exhaust vent and fan,
   with a ceiling height of +/- 30 feet at its highest point
- Powered by a 225-amp, three-phase electrical panel
- Easy Access to Kalaeloa Boulevard, Kapolei Parkway, and the H1 Freeway
- Located within the Kapolei Industrial Complex in the growing Kapolei Industrial Area
- Ideally situated with a shared loading zone fronting the units