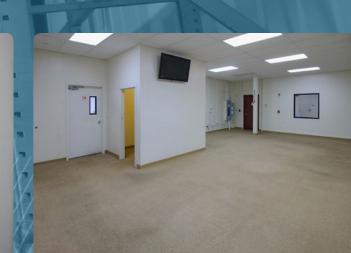

## Property Description

Cushman & Wakefield Chaneybrooks is pleased to offer for sale two combined commercial condominium units within the Kapolei Industrial Complex. These concrete Bays 1 and 2 total 5,618 square feet and provide easy access to Kalaeloa Boulevard, Kapolei Parkway, and the H1 Freeway. A roll-up door leads into office spaces on both sides, conference rooms, and a high-cube warehouse at the back. The warehouse features an exhaust vent and fan in the ceiling, with a ceiling height reaching approximately 30 feet at its highest point. The units are equipped with a 225-amp, three-phase electrical panel. Multiple restrooms are available on both the first and second floors.

### Property Highlights

- Owner-User Opportunity with possibility to lease out a portion
- Two combined Commercial Condominium Units
- Building Features include a high-cube warehouse, roll-up door, office spaces, conference rooms, and multiple restrooms on the first and second floors
- Warehouse Ceiling features an exhaust vent and fan,
   with a ceiling height of +/- 30 feet at its highest point
- Powered by a 225-amp, three-phase electrical panel
- Easy Access to Kalaeloa Boulevard, Kapolei Parkway, and the H1 Freeway
- Located within the Kapolei Industrial Complex in the growing Kapolei Industrial Area
- Ideally situated with a shared loading zone fronting the units