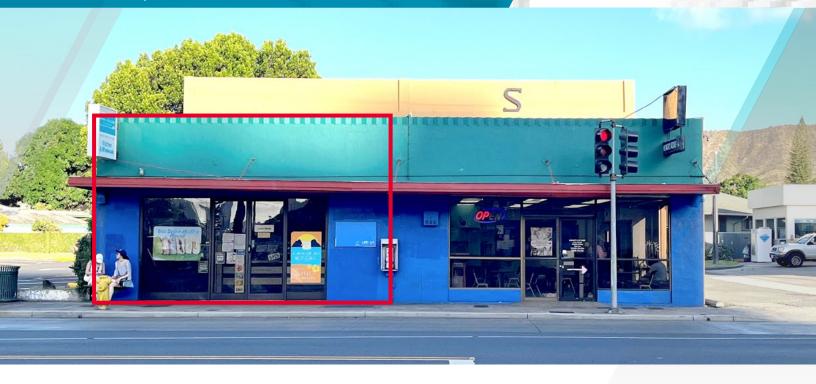

# FOR LEASE ASSIGNMENT 415 KAPAHULU AVENUE SUITE A

HONOLULU, HI 96815

| SUITE A      | ~1,280 SF       |
|--------------|-----------------|
| BASE RENT:   | Upon Request    |
| LEASE TERM*: | Till 12/31/2025 |
| PARKING:     | 3 Stalls        |
| *! t 71 200F |                 |

#### **Property Highlights**

- Conveniently located on the Diamond Head side of Kapahulu Avenue's busy thoroughfare
- Suitable set up for a cafe business
- Great visibility
- Easily accessible street parking for customers & visitors located in Waikiki
- Mixed consumer base

## 415 KAPAHULU AVENUE

HONOLULU, HI 96815