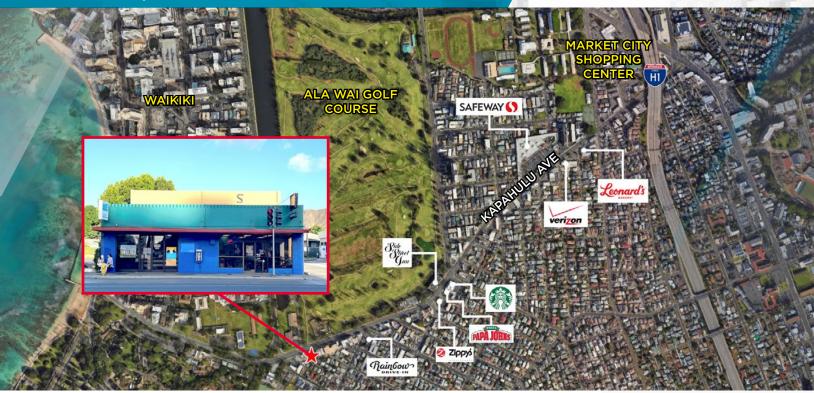

#### **Property Highlights**

- Conveniently located on the Diamond Head side of Kapahulu Avenue's busy thoroughfare
- Suitable set up for a cafe business
- Great visibility
- Easily accessible street parking for customers & visitors located in Waikiki
- Mixed consumer base

## 415 KAPAHULU AVENUE

HONOLULU, HI 96815