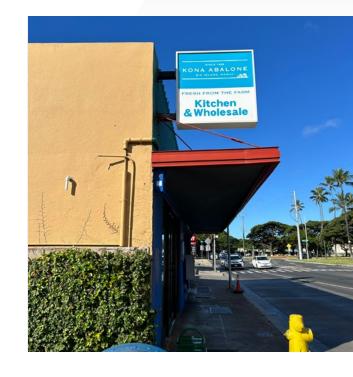

#### **Property Highlights**

- Conveniently located on the Diamond Head side of Kapahulu Avenue's busy thoroughfare
- Suitable set up for a cafe business
- Great visibility
- Easily accessible street parking for customers & visitors located in Waikiki
- Mixed consumer base

## 415 KAPAHULU AVENUE

HONOLULU, HI 96815