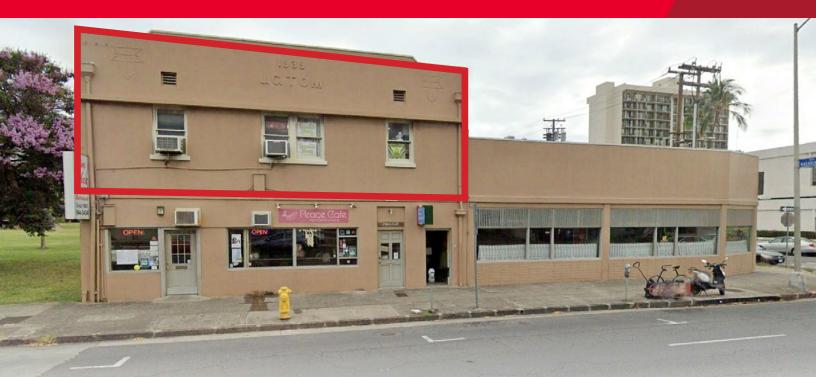

## **OFFICE OR RETAIL SPACE** FOR LEASE 2239 S. KING STREET

Honolulu, HI 96826

#### **PROPERTY DETAILS**

| Size      | : | 896 SF       |
|-----------|---|--------------|
| Base Rent | : | \$1.60/SF/Mo |
| САМ       | : | \$1.25/SF/Mo |
| Term      | : | 3 to 5 Years |

- Private bathroom
- Free customer parking
- Second floor walk-up