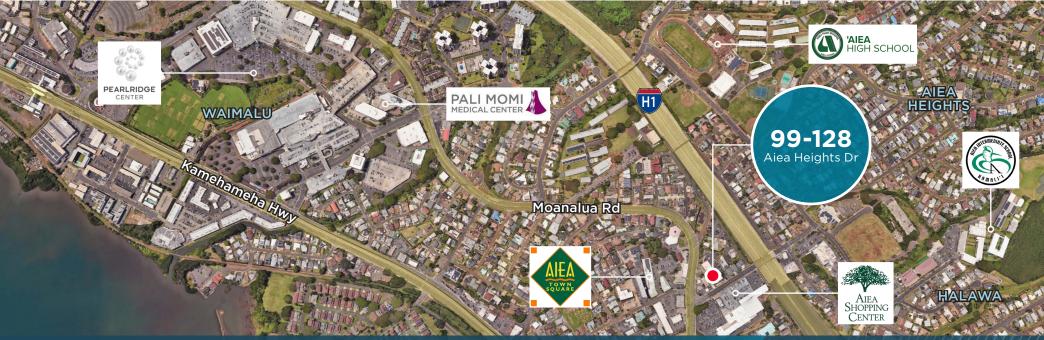

## **PROPERTY DESCRIPTION**

This 688 SF ground-floor leasehold space at 99-128 Aiea Heights Drive, Suite 105, has been fully renovated and is in like-new condition. Featuring a welcoming reception area, three private offices each with its own sink, and a restroom, the unit also includes the added convenience of an in-suite washer and dryer. Ideally suited for a variety of businesses such as a medical or dental office, spa or wellness center, consulting or law firm, or beauty salon—the space offers flexibility for many professional uses. Situated in a prime, central location with over 240,000 people within a 5-mile radius, this property presents an excellent opportunity for buyers seeking to invest in a high-demand area.