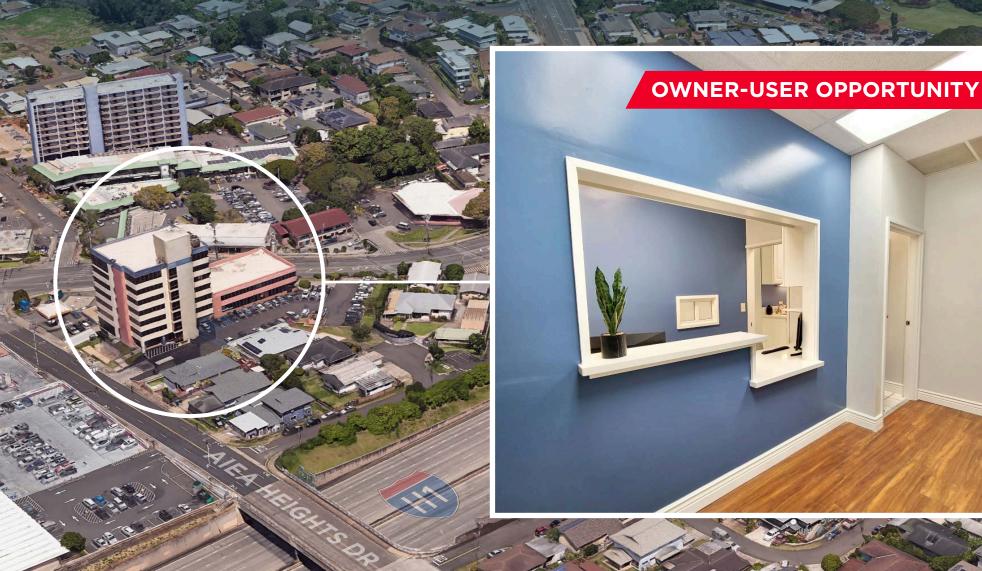

## SUITE 105 • 99-128 AIEA HEIGHTS DR

AIEA, HI 96701

## **PROPERTY DESCRIPTION**

This 688 SF ground-floor leasehold space at 99-128 Aiea Heights Drive, Suite 105, has been fully renovated and is in like-new condition. Featuring a welcoming reception area, three private offices each with its own sink, and a restroom, the unit also includes the added convenience of an in-suite washer and dryer. Ideally suited for a variety of businesses such as a medical or dental office, spa or wellness center, consulting or law firm, or beauty salon—the space offers flexibility for many professional uses. Situated in a prime, central location with over 240,000 people within a 5-mile radius, this property presents an excellent opportunity for buyers seeking to invest in a high-demand area.

## PROPERTY SUMMARY

**ADDRESS** Suite 105, 99-128 Aiea Heights Dr, Aiea, HI 96701

SIZE 688 SF

**ZONING** R5

TENURE Leasehold until June 30th 2032

**PRICE** \$89,000