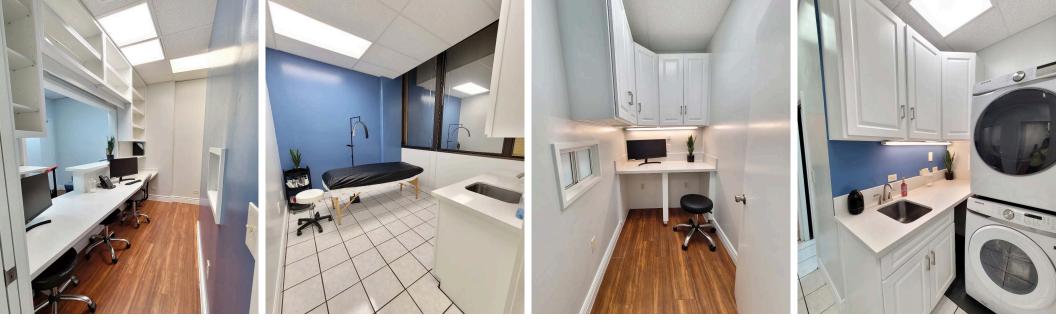

## **PROPERTY DESCRIPTION**

This 688 SF ground-floor leasehold space at 99-128 Aiea Heights Drive, Suite 105, has been fully renovated and is in like-new condition. Featuring a welcoming reception area, three private offices each with its own sink, and a restroom, the unit also includes the added convenience of an in-suite washer and dryer. Ideally suited for a variety of businesses such as a medical or dental office, spa or wellness center, consulting or law firm, or beauty salon—the space offers flexibility for many professional uses. Situated in a prime, central location with over 240,000 people within a 5-mile radius, this property presents an excellent opportunity for buyers seeking to invest in a high-demand area.