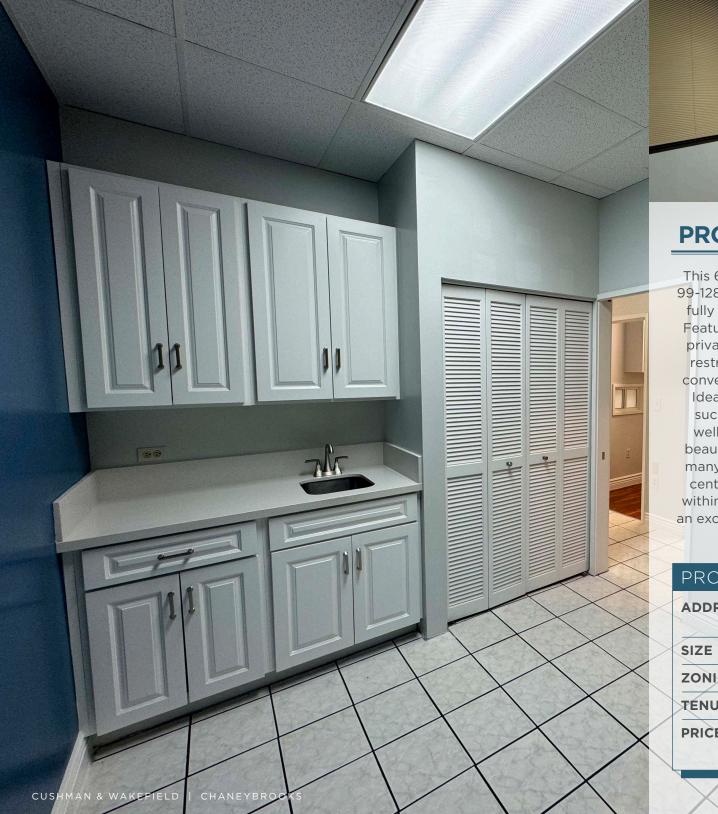

## **PROPERTY DESCRIPTION**

This 688 SF ground-floor leasehold space at 99-128 Aiea Heights Drive, Suite 105, has been fully renovated and is in like-new condition. Featuring a welcoming reception area, three private offices each with its own sink, and a restroom, the unit also includes the added convenience of an in-suite washer and dryer. Ideally suited for a variety of businesses such as a medical or dental office, spa or wellness center, consulting or law firm, or beauty salon—the space offers flexibility for many professional uses. Situated in a prime, central location with over 240,000 people within a 5-mile radius, this property presents an excellent opportunity for buyers seeking to invest in a high-demand area.

## PROPERTY SUMMARY

**ADDRESS** Suite 105, 99-128 Aiea Heights Dr, Aiea, HI 96701

SIZE 688 SF

**ZONING** R5

TENURE Leasehold until June 30th 2032

**PRICE** \$89,000