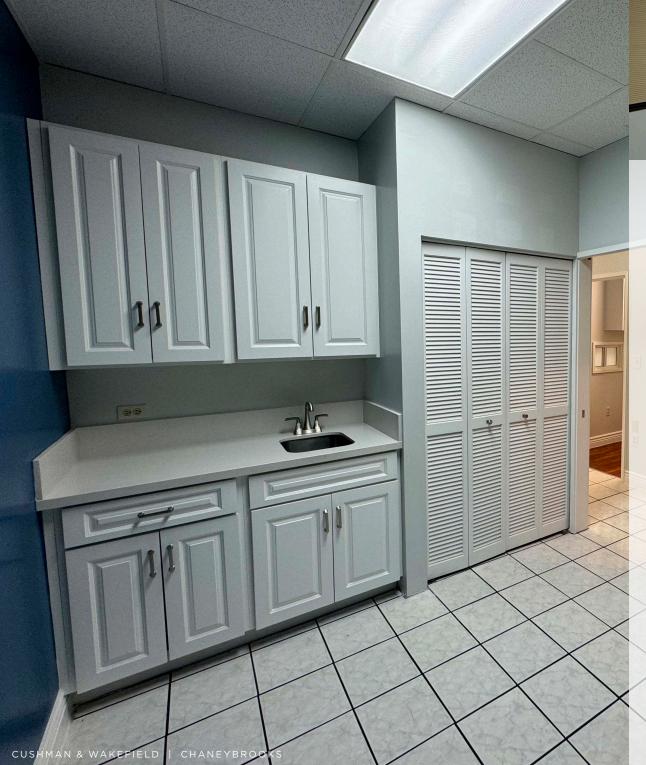

## **PROPERTY DESCRIPTION**

This 688 SF ground-floor leasehold space at 99-128 Aiea Heights Drive, Suite 105, has been fully renovated and is in like-new condition. Featuring a welcoming reception area, three private offices each with its own sink, and a restroom, the unit also includes the added convenience of an in-suite washer and dryer. Ideally suited for a variety of businessessuch as a medical or dental office, spa or wellness center, consulting or law firm, or beauty salon-the space offers flexibility for many professional uses. Situated in a prime, central location with over 240,000 people within a 5-mile radius, this property presents an excellent opportunity for buyers seeking to invest in a high-demand area.