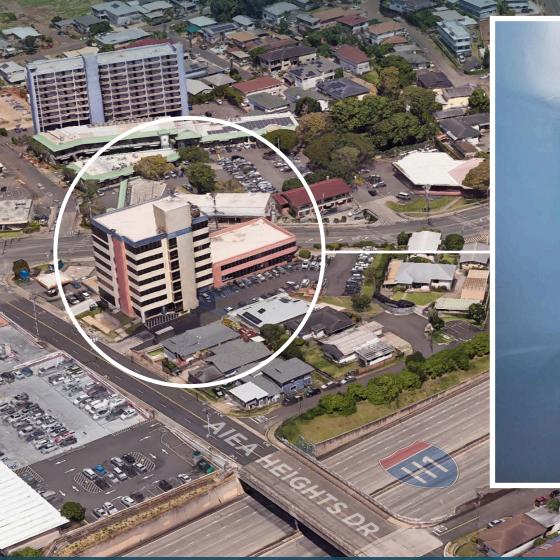

## **PROPERTY DESCRIPTION**

This 688 SF ground-floor leasehold space at 99-128 Aiea Heights Drive, Suite 105, has been fully renovated and is in like-new condition. Featuring a welcoming reception area, three private offices each with its own sink, and a restroom, the unit also includes the added convenience of an in-suite washer and dryer. Ideally suited for a variety of businessessuch as a medical or dental office, spa or wellness center, consulting or law firm, or beauty salon-the space offers flexibility for many professional uses. Situated in a prime, central location with over 240,000 people within a 5-mile radius, this property presents an excellent opportunity for buyers seeking to invest in a high-demand area.

### PROPERTY SUMMARY

| ADDRESS            | Suite 105, 99-128 Aiea Heights Dr,<br>Aiea, HI 96701 |
|--------------------|------------------------------------------------------|
| SIZE               | 688 SF                                               |
| ZONING             | R5                                                   |
| TENURE             | Leasehold until June 30th 2032                       |
| PRICE<br>24% OFF C | \$129,000<br>PRIGINAL LIST PRICE!                    |