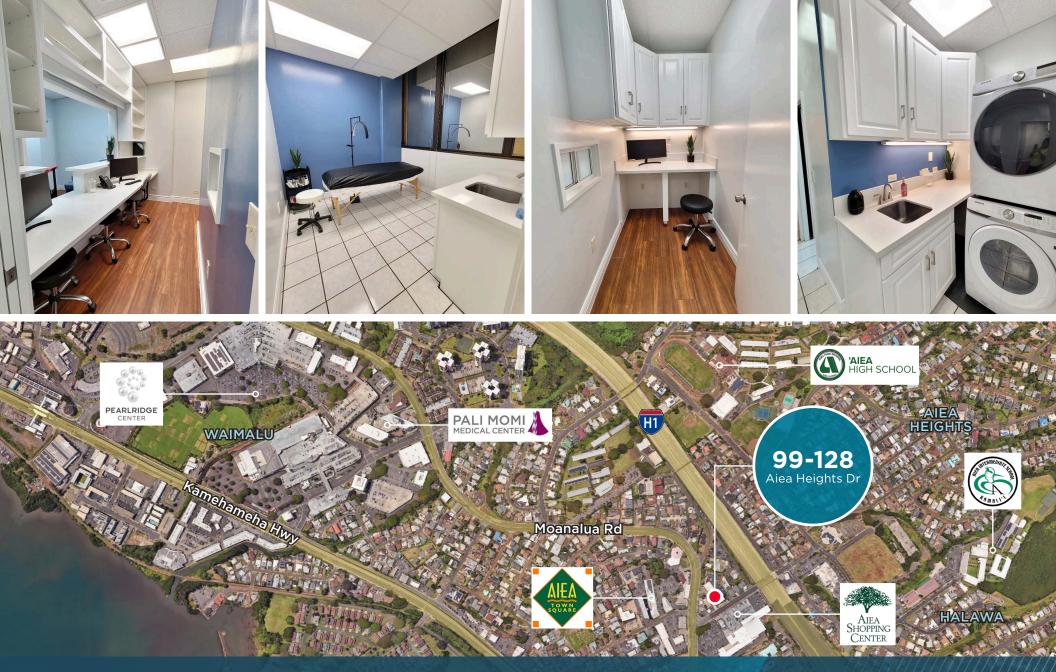

## **PROPERTY DESCRIPTION**

This 688 SF ground-floor leasehold space at 99-128 Aiea Heights Drive, Suite 105, has been fully renovated and is in like-new condition. Featuring a welcoming reception area, three private offices each with its own sink, and a restroom, the unit also includes the added convenience of an in-suite washer and dryer. Ideally suited for a variety of businessessuch as a medical or dental office, spa or wellness center, consulting or law firm, or beauty salon-the space offers flexibility for many professional uses. Situated in a prime, central location with over 240,000 people within a 5-mile radius, this property presents an excellent opportunity for buyers seeking to invest in a high-demand area.

### PROPERTY SUMMARY

| ADDRESS            | Suite 105, 99-128 Aiea Heights Dr,<br>Aiea, HI 96701 |
|--------------------|------------------------------------------------------|
| SIZE               | 688 SF                                               |
| ZONING             | R5                                                   |
| TENURE             | Leasehold until June 30th 2032                       |
| PRICE<br>24% OFF C | \$129,000<br>PRIGINAL LIST PRICE!                    |