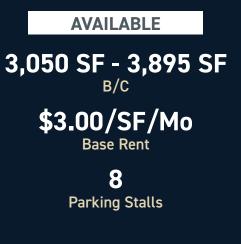

# STANDALONE BUILDING LOCATED IN POPULAR KAIMUKI

CUSHMAN & Chane

ChaneyBrooks

\$0.77/SF/Mo

3 Year Minimum

B-2 Zoning

• Ample parking available for customers and employees

ChaneyBrooks