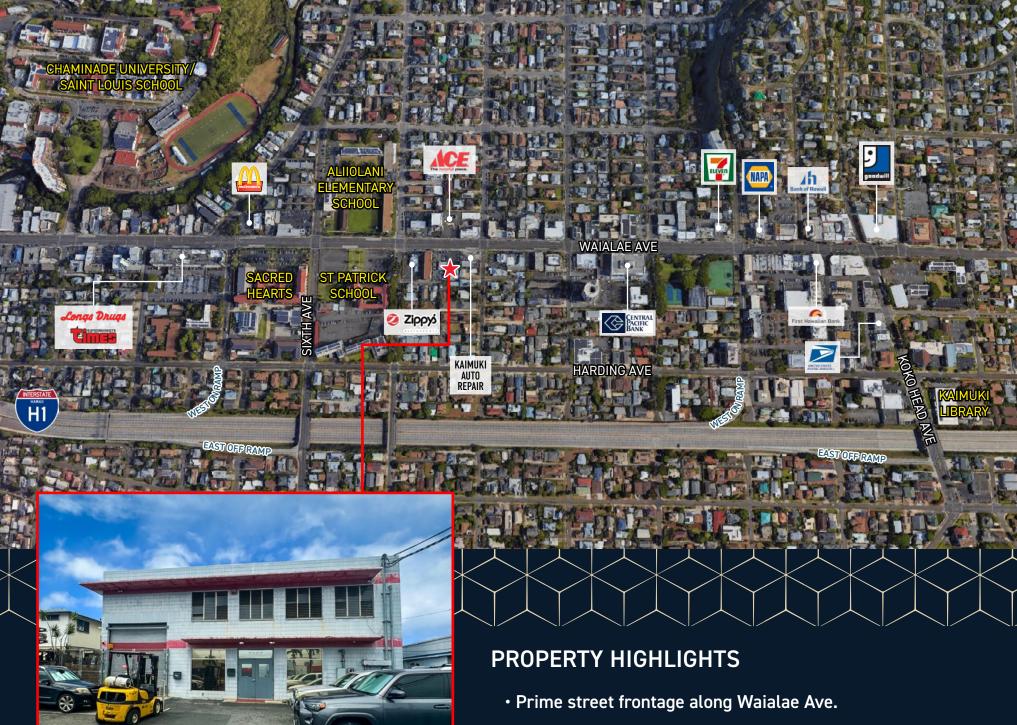

### **PROPERTY DESCRIPTION**

Don't miss this incredible opportunity to secure a versatile stand alone building that perfectly suits a variety of business needs. Located on the popular Waialae Avenue, this property offers prime retail space, spacious office areas, and a convenient storage space with a roll up door for easy access. This location provides high visibility and accessibility in the Kaimuki neighborhood. Located across the street from Kaimuki Ace Hardware and right next to Kaimuki Auto Repair.