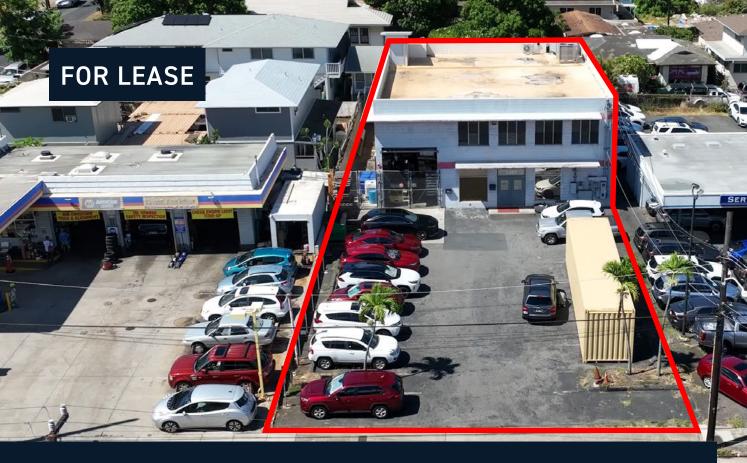

# STANDALONE BUILDING LOCATED IN POPULAR KAIMUKI

CUSHMAN & Chane

ChaneyBrooks

\$0.77/SF/Mo

3 Year Minimum

B-2 Zoning

### **PROPERTY DESCRIPTION**

Don't miss this incredible opportunity to secure a versatile stand alone building that perfectly suits a variety of business needs. Located on the popular Waialae Avenue, this property offers prime retail space, spacious office areas, and a convenient storage space with a roll up door for easy access. This location provides high visibility and accessibility in the Kaimuki neighborhood. Located across the street from Kaimuki Ace Hardware and right next to Kaimuki Auto Repair.