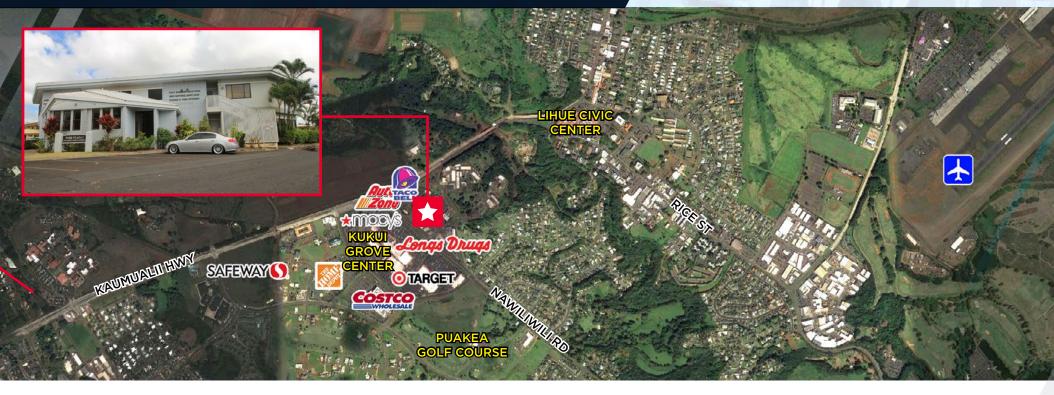

# **INVESTMENT HIGHLIGHTS**

- Owner-User Opportunity Ideal opportunity for a buyer to own and occupy their own unit versus renting.
- Move-In Ready Condition The unit has freshly painted interior and vinyl plank flooring.
- Commercial Office Condo Unit Conveniently located within the Kukui Mountain Park Condo.
- New Roof The roof was replaced in June 2024.
- **Great Location in the Heart of Lihue** The site is situated near shopping centers, the Lihue Airport, and port, with easy access to the main thoroughfare, Kaumualii Highway.

# 4374 KUKUI GROVE STREET APT 204

LIHUE, HI 96766