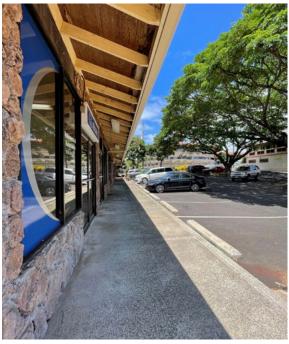

## **Property Highlights**

- Ground floor
- Ample parking
- Each suite has private restrooms
- Central location
- Easy Access from Rice Street and Haleko Road
- 5 minutes form airport
- Walking distance to post office, banks and county offices
- Suite 201 & 202 is a restaurant space with frontage- across county building