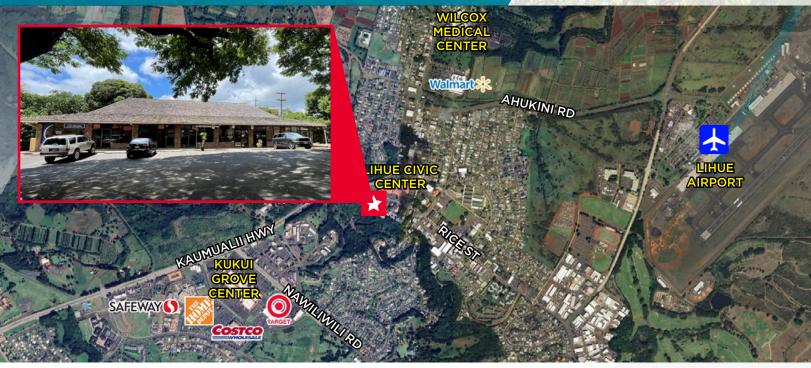

# **4491 RICE STREET**LIHUE, HI 96766

## **Property Highlights**

- Ground floor
- Ample parking
- Each suite has private restrooms
- Central location
- Easy Access from Rice Street and Haleko Road
- 5 minutes form airport
- Walking distance to post office, banks and county offices
- Suite 201 & 202 is a restaurant space with frontage- across county building