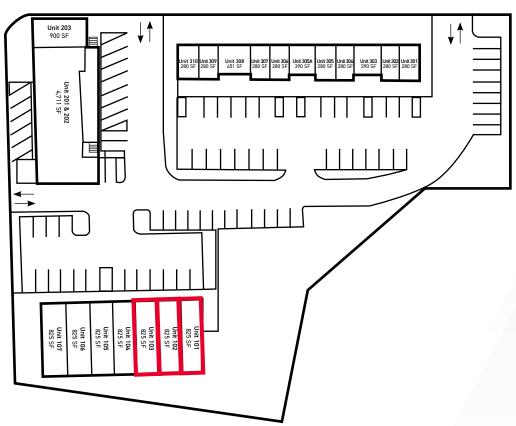

Site Plan

| PROPERTY DETAILS |              |  |
|------------------|--------------|--|
| Suite 101        | 825 SF       |  |
| Suite 102        | 825 SF       |  |
| Suite 103        | 825 SF       |  |
| BASE RENT        | \$2.50/SF/MO |  |
| CAM              | \$1.00/SF/MO |  |
| ZONING           | SPA-D        |  |