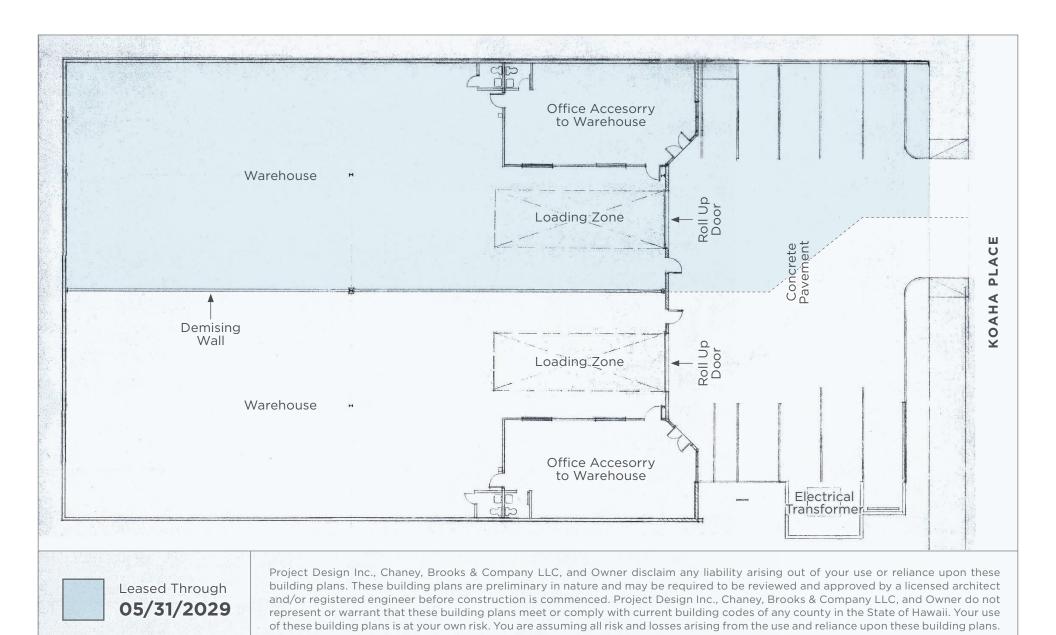

#### **Building Features**

The property consists of two (2) high cube warehouses (17' Clear Height), plus mezzanine storage space. Each unit offers a private office space, reception area, and multiple restrooms, providing a complete solution for various business needs.

#### **Roll Up Doors**

Two (2) Doors Approximately 12' wide x 14' high.

#### **Parking**

Ten (10) dedicated parking stalls, with additional street parking available.

### SITE PLAN

ANTHONY PROVENZANO (B), CCIM, SIOR

+1 808 387 3444 aprovenzano@chaneybrooks.com KELLY A. VEA (S), CCIM

+1 808 489 2703 kvea@chaneybrooks.com TREVOR BLAKE (S)

+1 808 778 7409 tblake@chaneybrooks.com 1440 Kapiolani Blvd, Suite 1010 Honolulu, Hawaii 96814