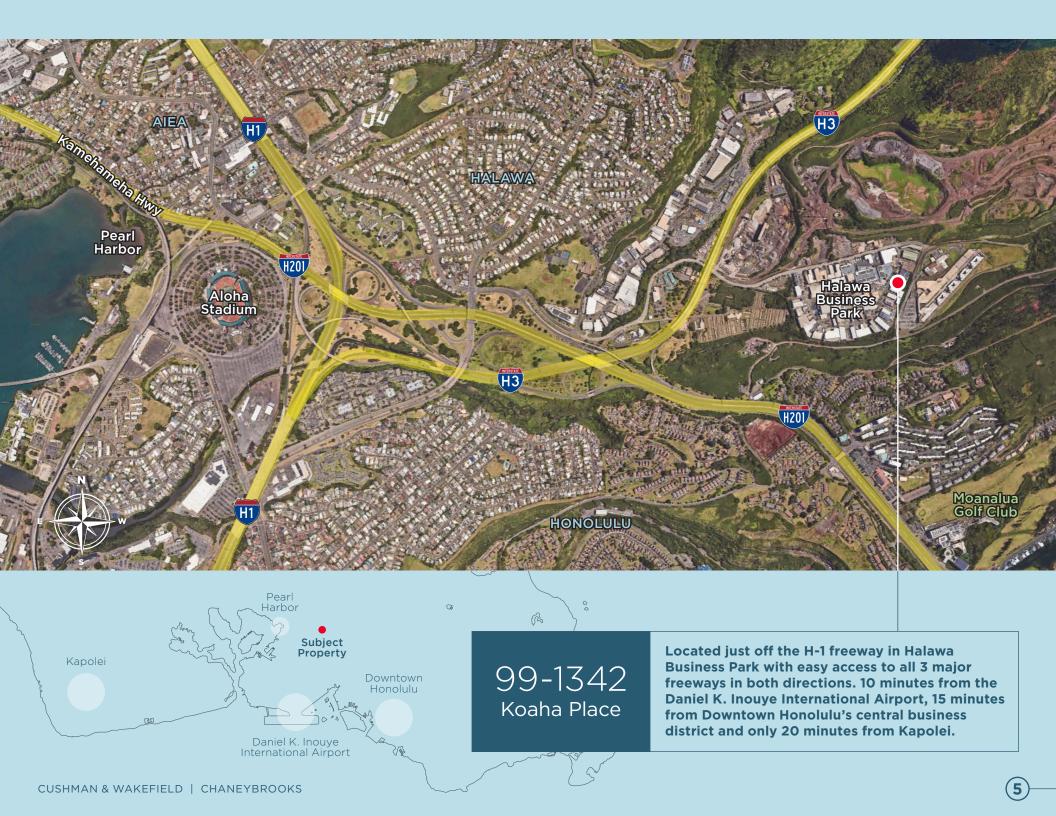

# 99-1342 KOAHA PLACE

AIEA, HI 96701

#### **Convenient Location**

Located in Halawa Industrial Park with easy access to Camp Smith, Pearl Harbor, and the H-1, H-2, H-3 interchanges.