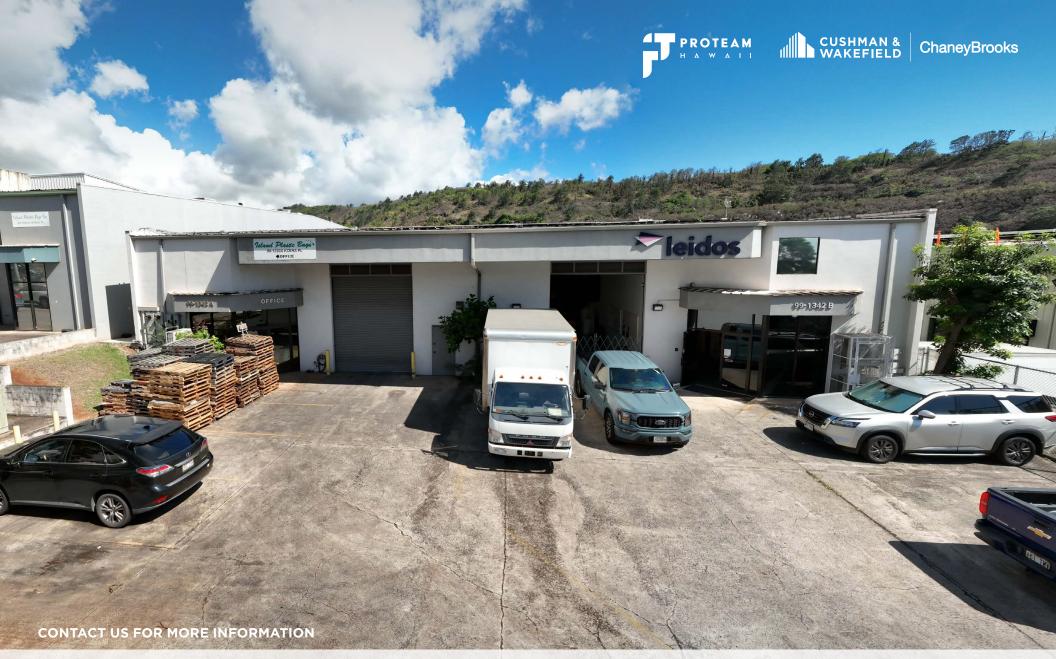

#### **Owner-User or Investment Opportunity**

This building offers flexibility with a portion already leased to a reputable tenant, ensuring stable cash flow. The owner can choose to occupy the remaining unit or lease it out to generate additional income.

#### **Building Features**

The property consists of two (2) high cube warehouses (17' Clear Height), plus mezzanine storage space. Each unit offers a private office space, reception area, and multiple restrooms, providing a complete solution for various business needs.