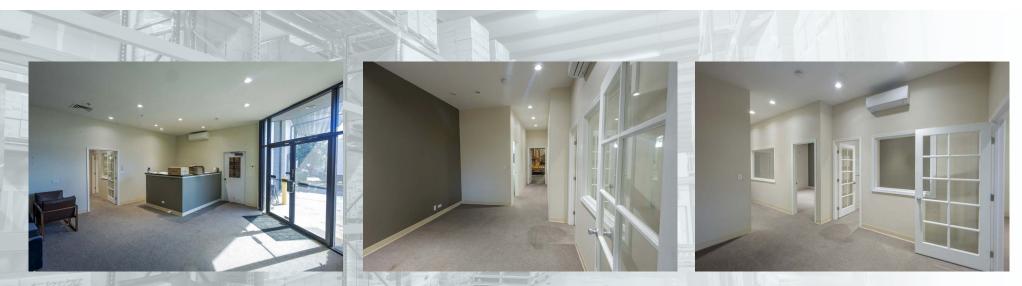

#### **Building Features**

The property consists of two (2) high cube warehouses (17' Clear Height), plus mezzanine storage space. Each unit offers a private office space, reception area, and multiple restrooms, providing a complete solution for various business needs.