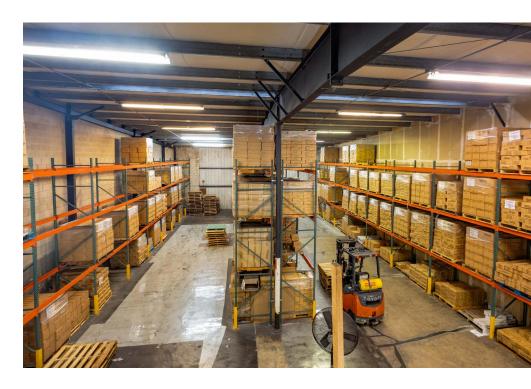

#### **Building Features**

The property consists of two (2) high cube warehouses (17' Clear Height), plus mezzanine storage space. Each unit offers a private office space, reception area, and multiple restrooms, providing a complete solution for various business needs.