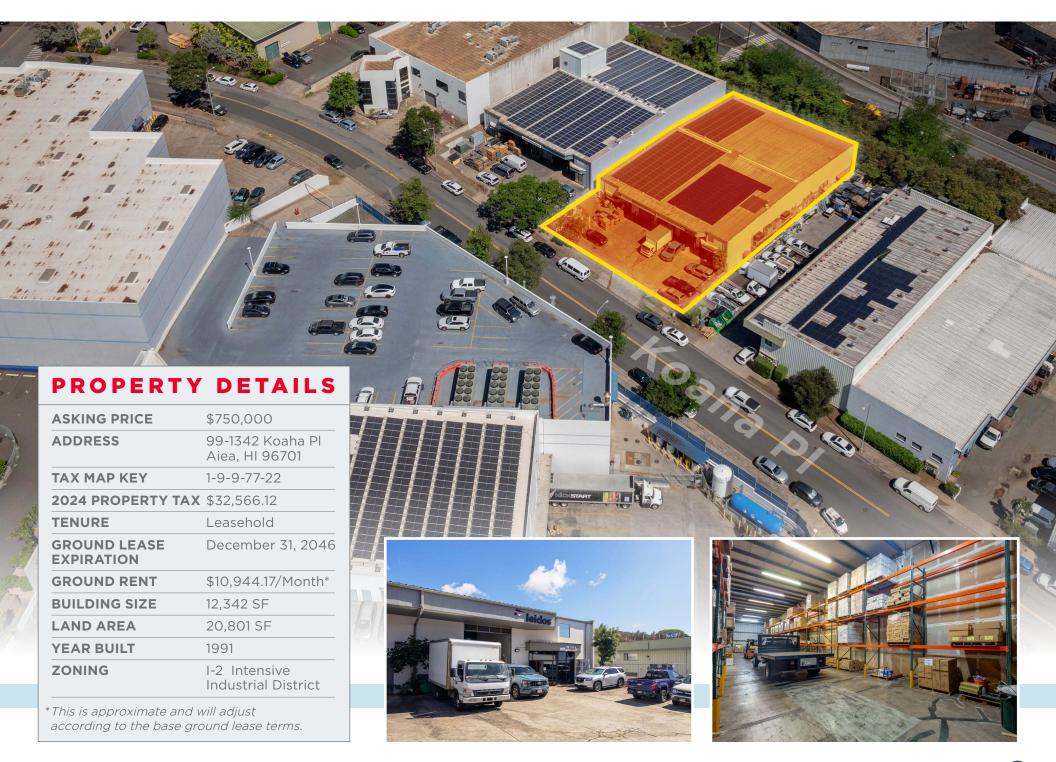

#### **Building Features**

The property consists of two (2) high cube warehouses (17' Clear Height), plus mezzanine storage space. Each unit offers a private office space, reception area, and multiple restrooms, providing a complete solution for various business needs.

#### **Roll Up Doors**

Two (2) Doors Approximately 12' wide x 14' high.

#### **Parking**

Ten (10) dedicated parking stalls, with additional street parking available.

#### **Convenient Location**

Located in Halawa Industrial Park with easy access to Camp Smith, Pearl Harbor, and the H-1, H-2, H-3 interchanges.