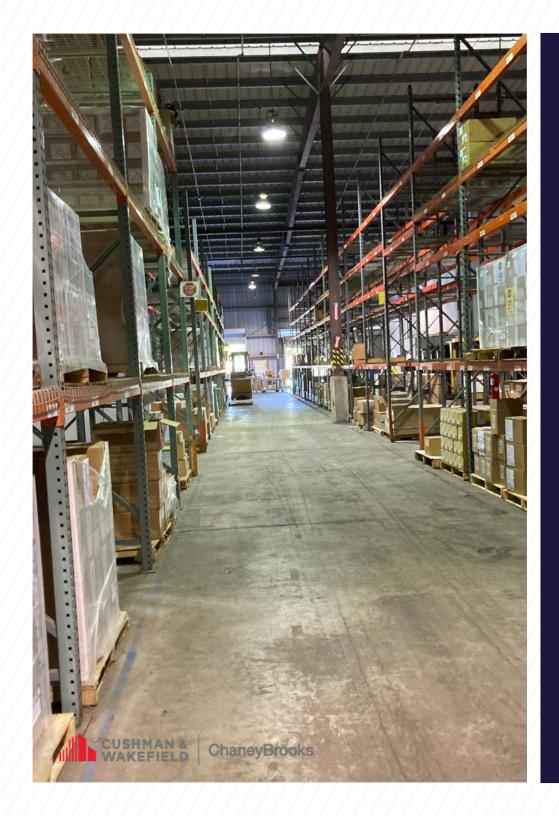

- Two loading docks
- Large parking lot
- Interior offices
- 220 v power
- HI cube warehouse, can rack 5 high
- Interior Bathrooms