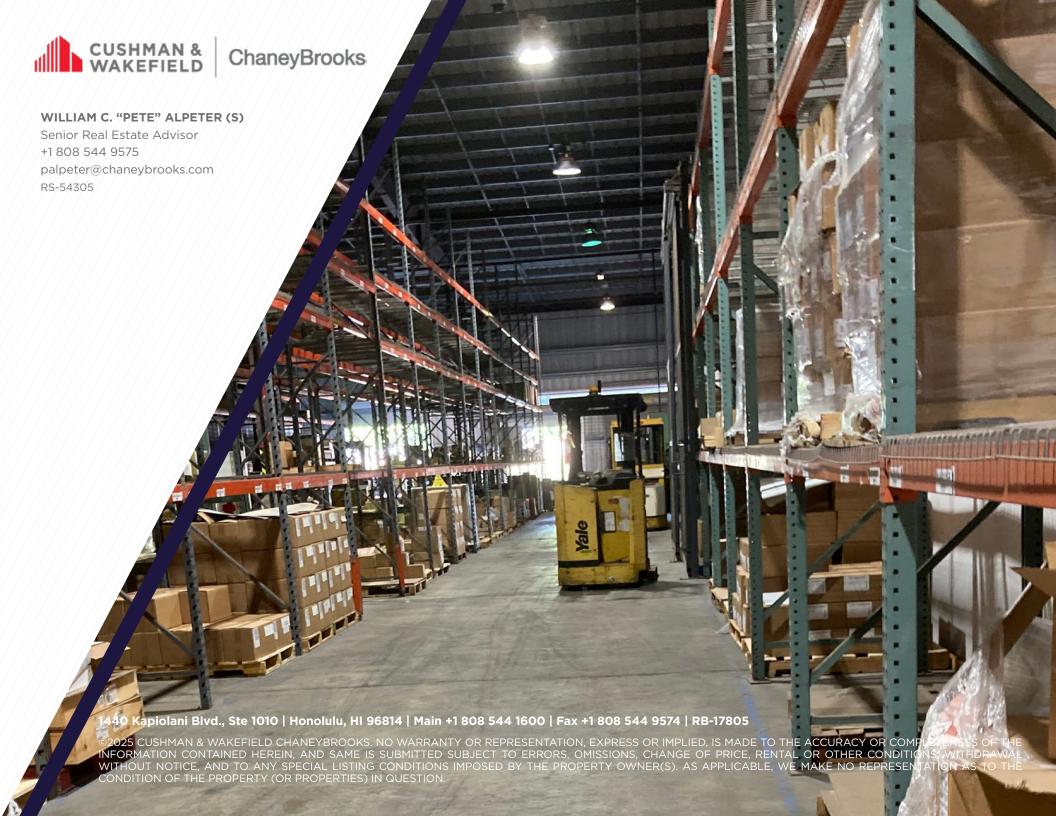

- Two loading docks
- Large parking lot
- Interior offices
- 220 v power
- HI cube warehouse, can rack 5 high
- Interior Bathrooms