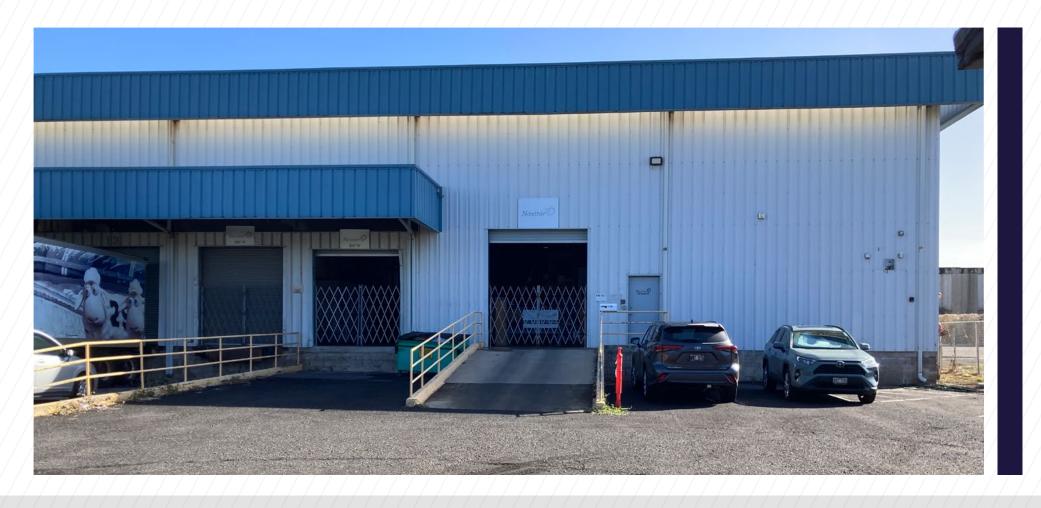

WAREHOUSE FOR SUBLEASE

## 91-489C KOMOHANA STREET KAPOLEI, HI 96707

## 91-489C KOMOHANA ST

## **PROPERTY FEATURES**

| SIZE:               | 14,625 SF                                                                           |
|---------------------|-------------------------------------------------------------------------------------|
| ZONING:             | I-2, Heavy Industrial                                                               |
| NET RENT:           | \$20,775.47 to 06/30/2025<br>\$21,398.73 to 06/30/2026<br>\$22,040.00 to 06/30/2027 |
| OPERATING EXPENSES: | \$0.70/SF/Mo                                                                        |
| LEASE EXPIRATION:   | 06/30/2027                                                                          |

- Two loading docks
- Large parking lot
- Interior offices
- 220 v power
- HI cube warehouse, can rack 5 high
- Interior Bathrooms