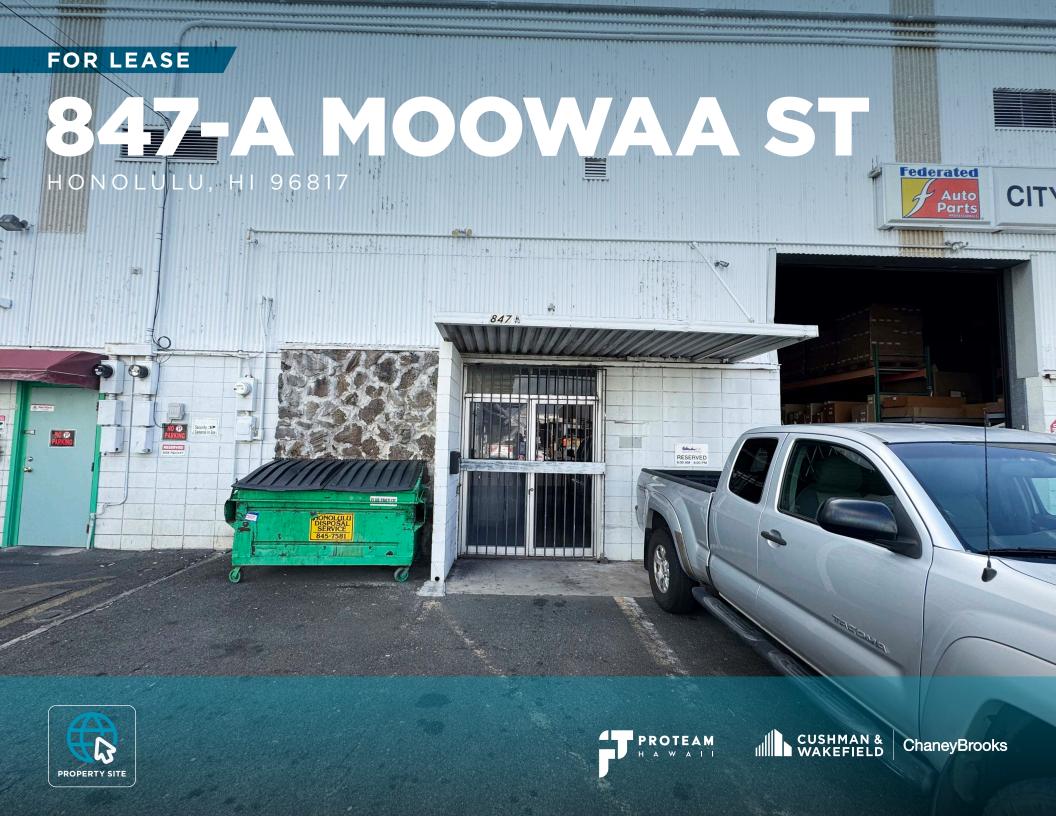

## PROPERTY SUMMARY

ADDRESS 847-A Moowaa St

Honolulu, HI 96817

BASE RENT \$1.70 PSF

CAM/RPT \$0.65

SIZE 1,428 SF

ZONING I-2

Welcome to 847-A Moowaa Street, a 1,428 square foot office space located in the bustling Kapālama neighborhood. This I-2 zoned space features a private office with excellent visibility into the expansive working area. Whether you're looking to establish a new office or expand your business, this property provides the space and flexibility to meet your needs.