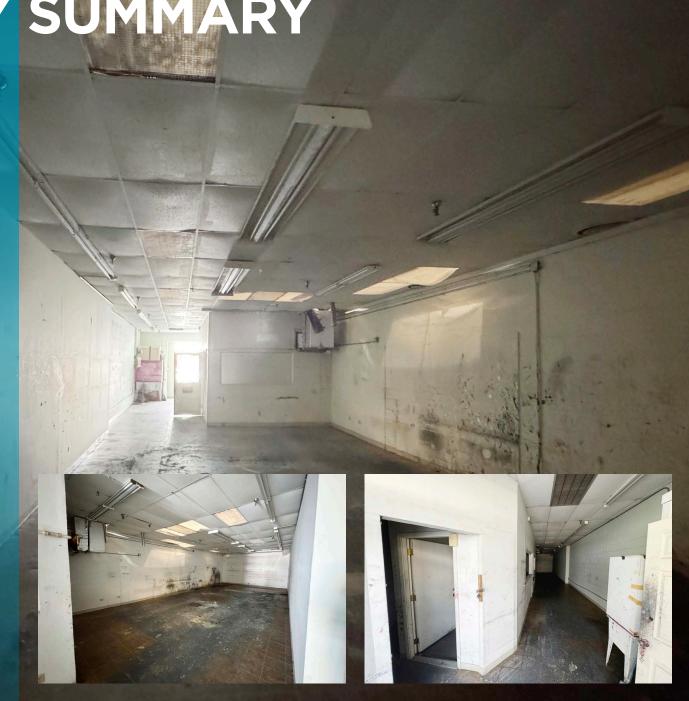

## PROPERTY SUMMARY

ADDRESS 847-A Moowaa St

Honolulu, HI 96817

BASE RENT \$1.70 PSF

CAM/RPT \$0.65

SIZE 1,428 SF

ZONING I-2

Welcome to 847-A Moowaa Street, a 1,428 square foot office space located in the bustling Kapālama neighborhood. This I-2 zoned space features a private office with excellent visibility into the expansive working area. Whether you're looking to establish a new office or expand your business, this property provides the space and flexibility to meet your needs.