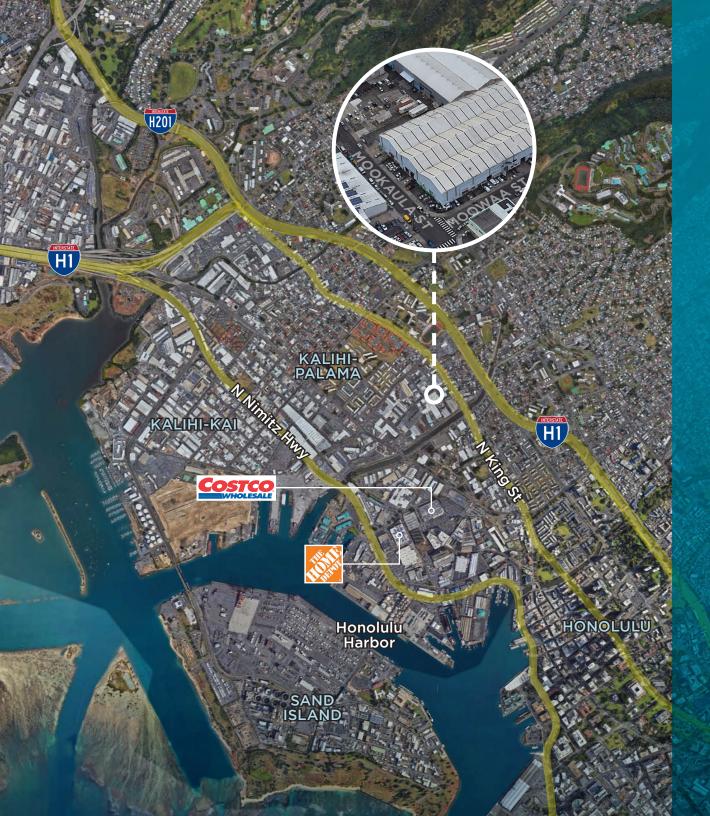

## PROPERTY SUMMARY

ADDRESS 847-A Moowaa St

Honolulu, HI 96817

BASE RENT \$1.70 PSF

CAM/RPT \$0.65

SIZE 1,428 SF

ZONING I-2

Welcome to 847-A Moowaa Street, a 1,428 square foot office space located in the bustling Kapālama neighborhood. This I-2 zoned space features a private office with excellent visibility into the expansive working area. Whether you're looking to establish a new office or expand your business, this property provides the space and flexibility to meet your needs.