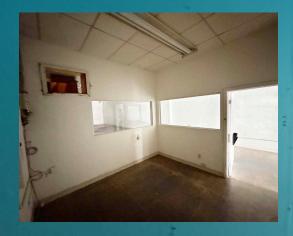

## PROPERTY SUMMARY

ADDRESS 847-A Moowaa St

Honolulu, HI 96817

BASE RENT \$1.70 PSF

CAM/RPT \$0.65

SIZE 1,428 SF

ZONING I-2

Welcome to 847-A Moowaa Street, a 1,428 square foot office space located in the bustling Kapālama neighborhood. This I-2 zoned space features a private office with excellent visibility into the expansive working area. Whether you're looking to establish a new office or expand your business, this property provides the space and flexibility to meet your needs.