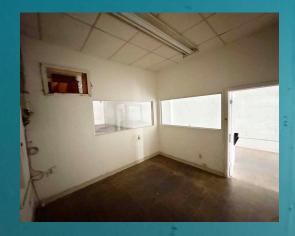

## PROPERTY SUMMARY

ADDRESS 847-A Moowaa St

Honolulu, HI 96817

BASE RENT \$1.70 PSF

CAM/RPT \$0.52

SIZE 1,491 SF

ZONING I-2

Welcome to 847-A Moowaa Street, a 1,428 square foot office space located in the bustling Kapālama neighborhood. This I-2 zoned space features a private office with excellent visibility into the expansive working area. Whether you're looking to establish a new office or expand your business, this property provides the space and flexibility to meet your needs.