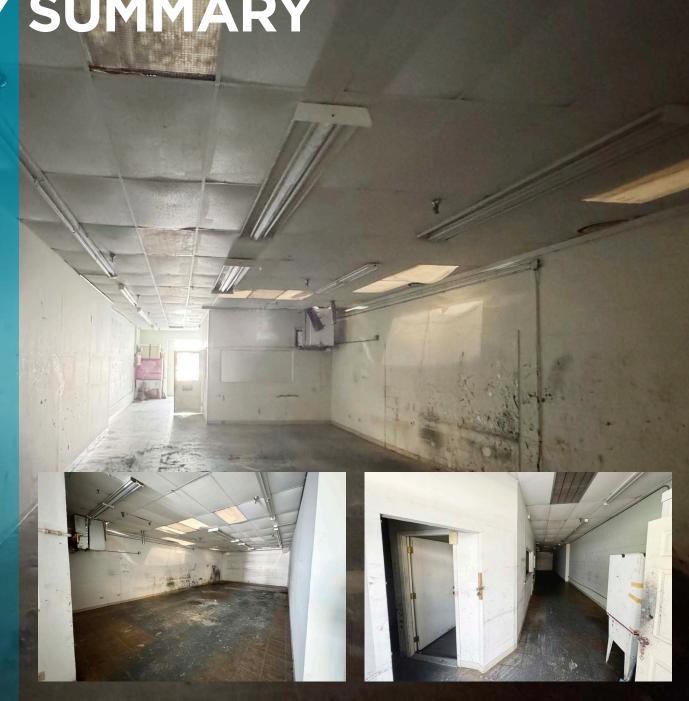

## PROPERTY SUMMARY

ADDRESS 847-A Moowaa St

Honolulu, HI 96817

BASE RENT \$1.70 PSF

CAM/RPT \$0.52

SIZE 1,491 SF

ZONING I-2

Welcome to 847-A Moowaa Street, a 1,428 square foot office space located in the bustling Kapālama neighborhood. This I-2 zoned space features a private office with excellent visibility into the expansive working area. Whether you're looking to establish a new office or expand your business, this property provides the space and flexibility to meet your needs.