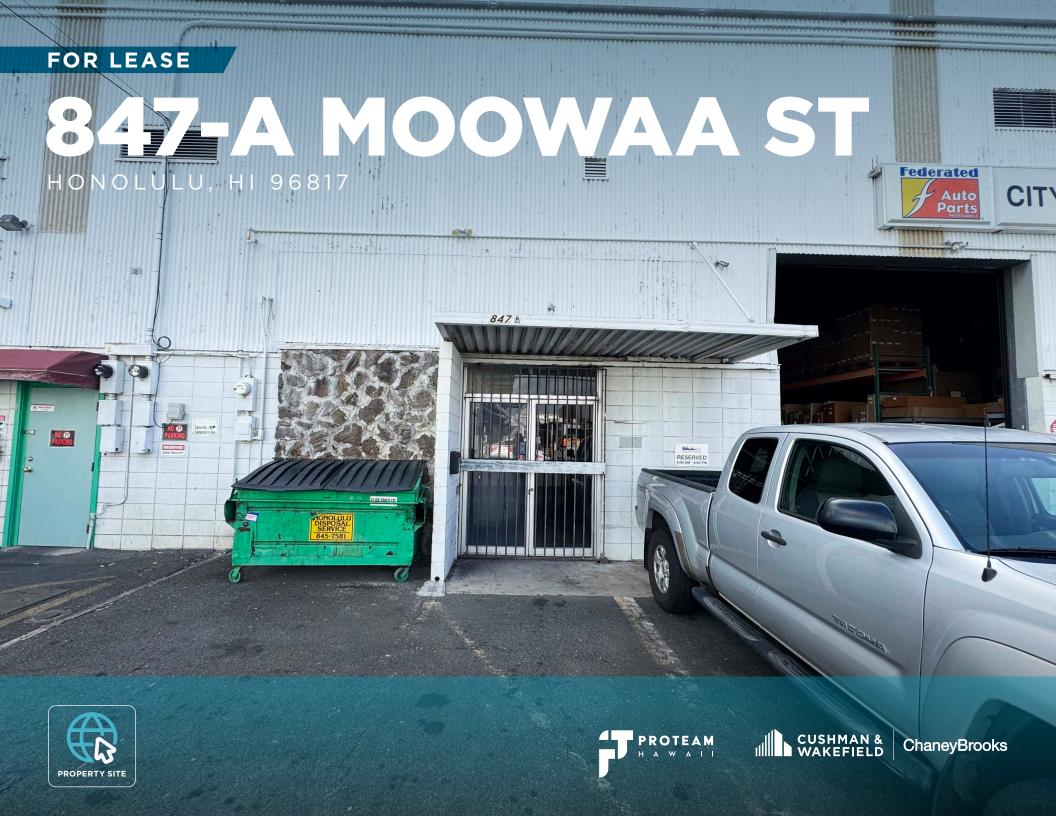

## PROPERTY SUMMARY

ADDRESS 847-A Moowaa St

Honolulu, HI 96817

BASE RENT \$1.70 PSF

CAM/RPT \$0.52

SIZE 1,491 SF

ZONING I-2

Welcome to 847-A Moowaa Street, a 1,428 square foot office space located in the bustling Kapālama neighborhood. This I-2 zoned space features a private office with excellent visibility into the expansive working area. Whether you're looking to establish a new office or expand your business, this property provides the space and flexibility to meet your needs.