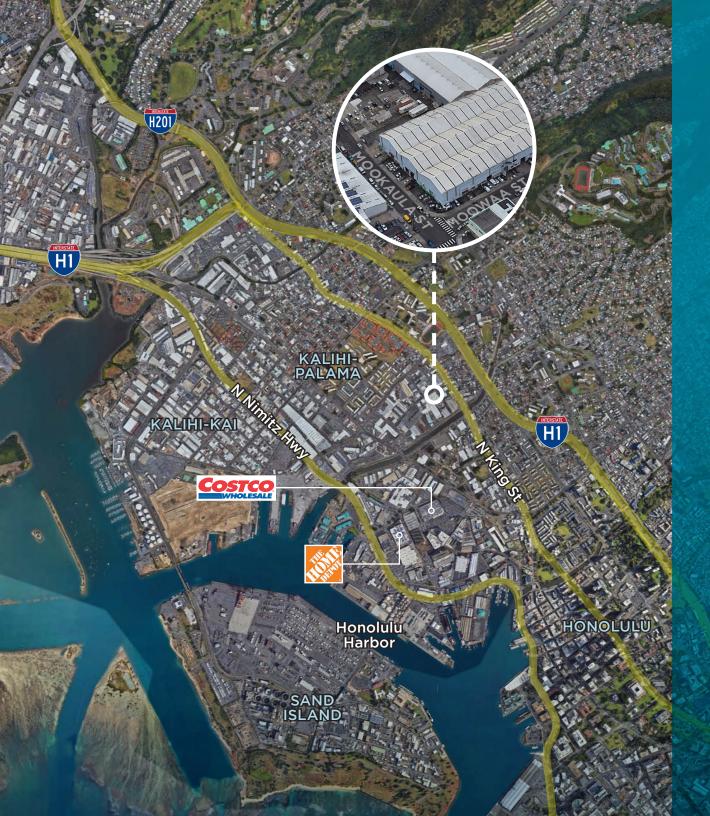

## PROPERTY SUMMARY

ADDRESS 847-A Moowaa St

Honolulu, HI 96817

BASE RENT \$1.70 PSF

CAM/RPT \$0.52

SIZE 1,491 SF

ZONING I-2

Welcome to 847-A Moowaa Street, a 1,428 square foot office space located in the bustling Kapālama neighborhood. This I-2 zoned space features a private office with excellent visibility into the expansive working area. Whether you're looking to establish a new office or expand your business, this property provides the space and flexibility to meet your needs.