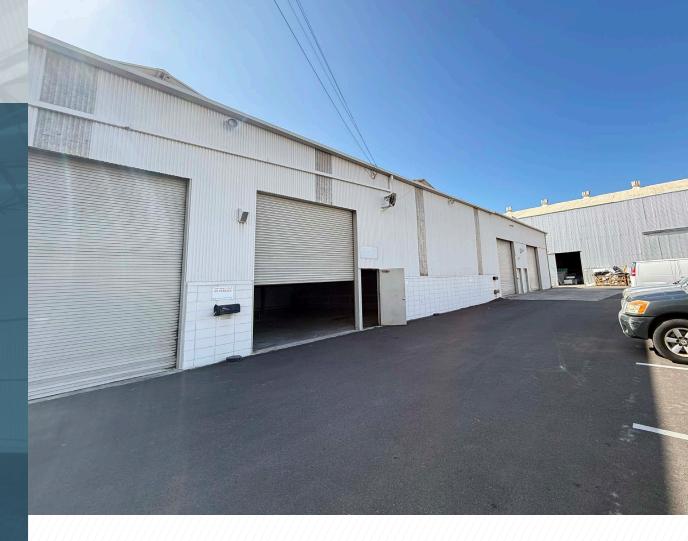

## 926 KOHOU ST • UNIT D

## HONOLULU, HI 96817

Located in the heart of Kapālama, this 1,820 SF warehouse offers I-2 zoning, making it ideal for industrial or commercial use. Featuring a roll-up door for easy access and ceilings up to 28 feet high, the space is well-positioned near Nimitz Highway, H-1 Freeway, and Honolulu Harbor, providing seamless connectivity for logistics, storage, or business operations.

## **Property Summary**

| ADDRESS   | 926 Kohou St, Unit D<br>Honolulu, HI 96817 |
|-----------|--------------------------------------------|
| SIZE      | 1,820 SF                                   |
| BASE RENT | \$1.55/SF/MO                               |
| САМ       | \$0.36/SF/MO                               |
| RPT       | \$0.29/SF/MO                               |
| PARKING   | 2 Stalls                                   |