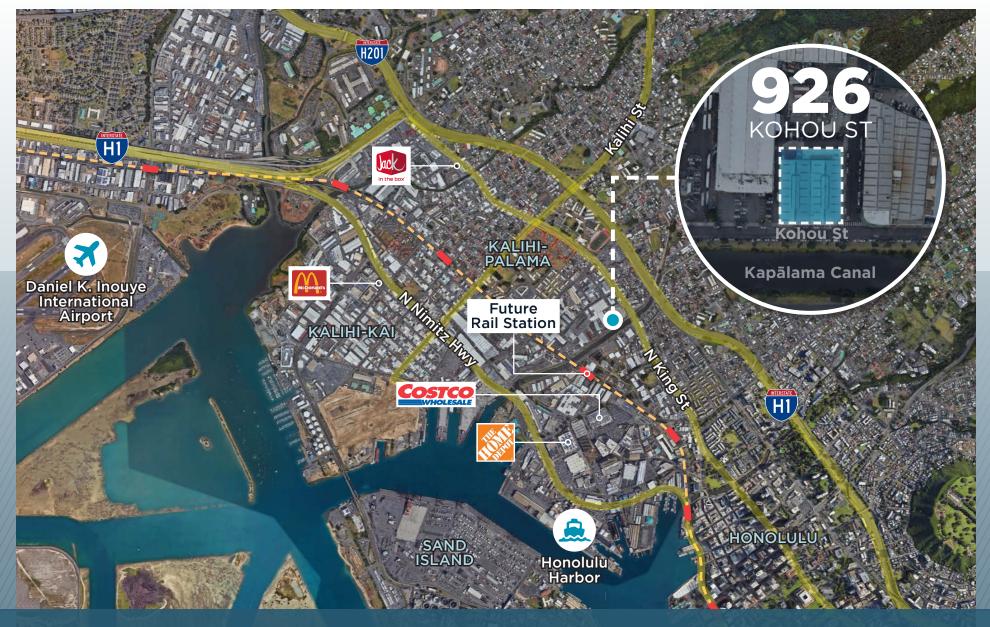

## 926 KOHOU ST • UNIT D

## HONOLULU, HI 96817

Located in the heart of Kapālama, this 1,820 SF warehouse offers I-2 zoning, making it ideal for industrial or commercial use. Featuring a roll-up door for easy access and ceilings up to 28 feet high, the space is well-positioned near Nimitz Highway, H-1 Freeway, and Honolulu Harbor, providing seamless connectivity for logistics, storage, or business operations.