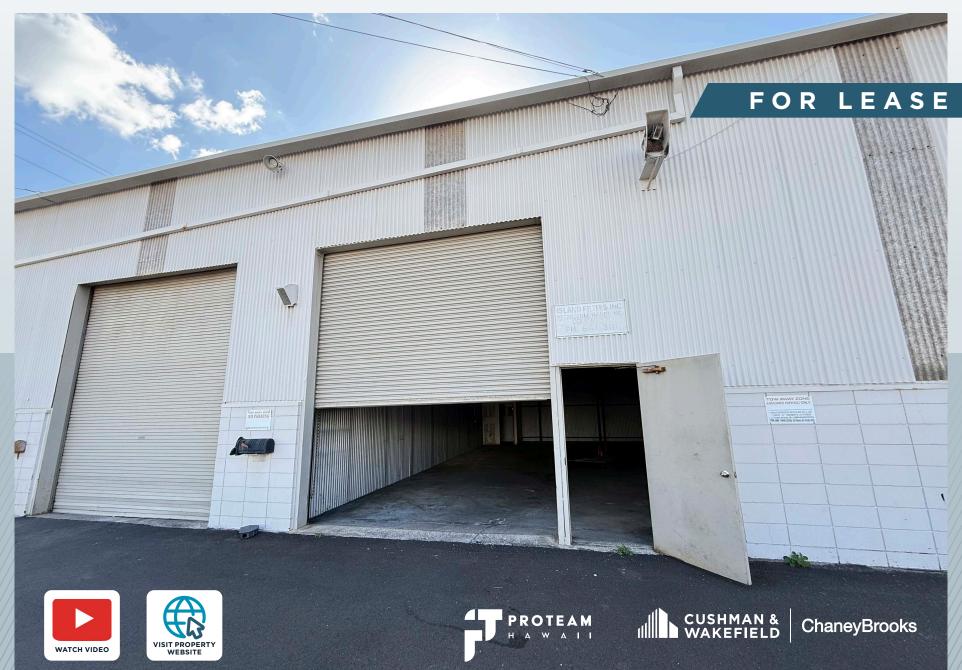

## 926 KOHOU ST • UNIT D

## HONOLULU, HI 96817

Located in the heart of Kapālama, this 1,820 SF warehouse offers I-2 zoning, making it ideal for industrial or commercial use. Featuring a roll-up door for easy access and ceilings up to 28 feet high, the space is well-positioned near Nimitz Highway, H-1 Freeway, and Honolulu Harbor, providing seamless connectivity for logistics, storage, or business operations.

## **Property Summary**

| ADDRESS   | 926 Kohou St, Unit D<br>Honolulu, HI 96817 |
|-----------|--------------------------------------------|
| SIZE      | 1,820 SF                                   |
| BASE RENT | \$1.55/SF/MO                               |
| САМ       | \$0.36/SF/MO                               |
| RPT       | \$0.29/SF/MO                               |
| PARKING   | 2 Stalls                                   |