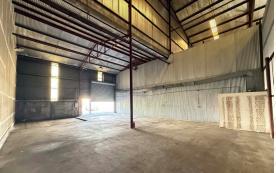

## 926 KOHOU ST • UNIT D

## HONOLULU, HI 96817

Located in the heart of Kapālama, this 1,820 SF warehouse offers I-2 zoning, making it ideal for industrial or commercial use. Featuring a roll-up door for easy access and ceilings up to 28 feet high, the space is well-positioned near Nimitz Highway, H-1 Freeway, and Honolulu Harbor, providing seamless connectivity for logistics, storage, or business operations.