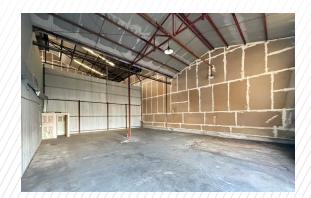

## 926 KOHOU ST • UNIT D

## HONOLULU, HI 96817

Located in the heart of Kapālama, this 1,820 SF warehouse offers I-2 zoning, making it ideal for industrial or commercial use. Featuring a roll-up door for easy access and ceilings up to 28 feet high, the space is well-positioned near Nimitz Highway, H-1 Freeway, and Honolulu Harbor, providing seamless connectivity for logistics, storage, or business operations.