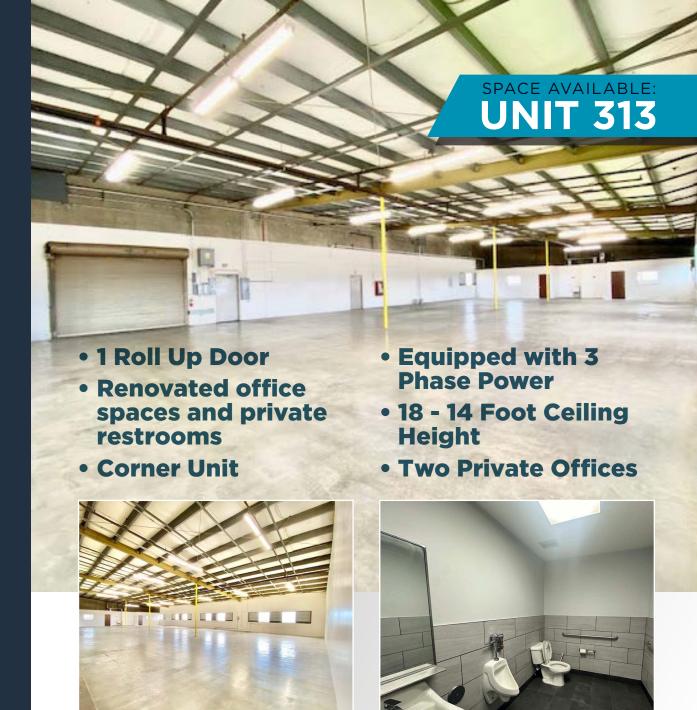

## 91-110 Hanua St

KAPOLEI, HI 96707

SPACES AVAILABLE **FOR LEASE** 

| <b>Property Summary</b> |                                                  |
|-------------------------|--------------------------------------------------|
| ADDRESS                 | Unit 313<br>91-110 Hanua St<br>Kapolei, HI 96707 |
| SIZE                    | 6,104 SF                                         |
| BASE RENT               | \$1.40 SF/MO                                     |
| CAM                     | \$0.36 SF/MO                                     |
| ZONING                  | I-2                                              |
| PARKING                 | 2 Reserved Stalls                                |