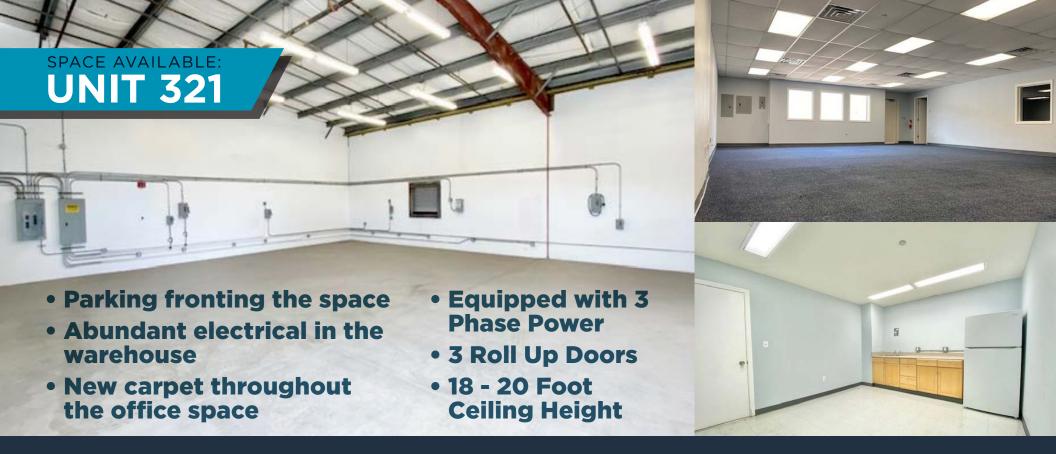

| ADDRESS                          | Unit 321<br>91-110 Hanua St<br>Kapolei, HI 96707 |
|----------------------------------|--------------------------------------------------|
| <b>SIZE</b> • Warehouse • Office | 3,402 SF<br>1,738 SF<br>1,664 SF                 |
| BASE RENT                        | \$1.55 SF/MO                                     |
| CAM                              | \$0.36 SF/MO                                     |
| ZONING                           | I-2                                              |
| PARKING                          | 9 Stalls                                         |