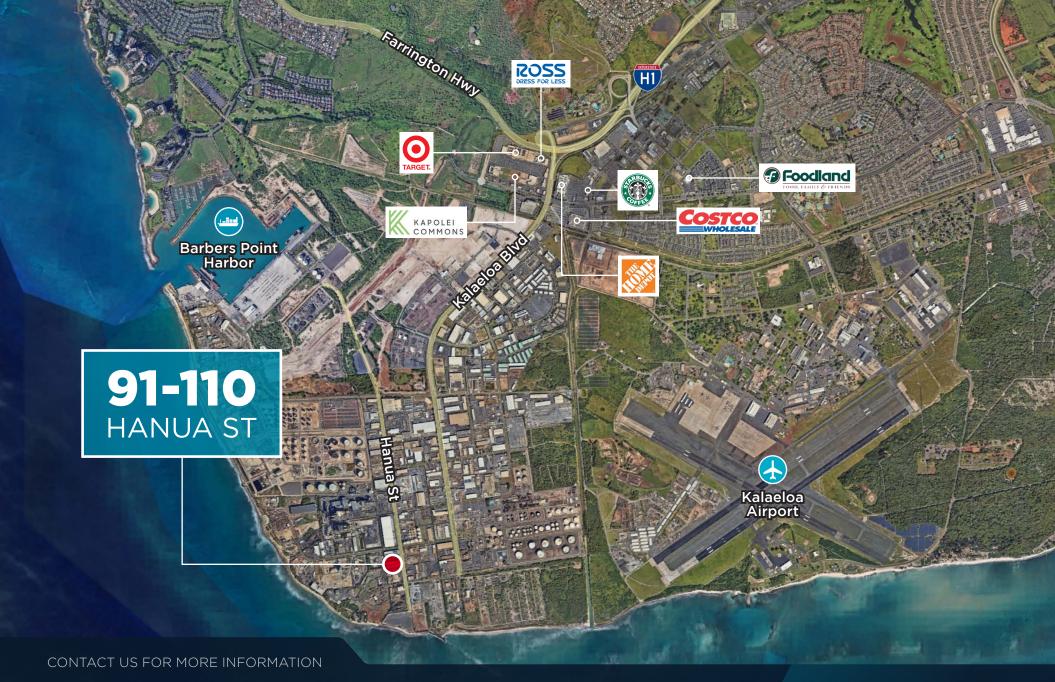

## 91-110 Hanua St

KAPOLEI, HI 96707

SPACES AVAILABLE **FOR LEASE** 

| <b>Property Summary</b> |                                                  |
|-------------------------|--------------------------------------------------|
| ADDRESS                 | Unit 313<br>91-110 Hanua St<br>Kapolei, HI 96707 |
| SIZE                    | 6,104 SF                                         |
| BASE RENT               | \$1.40 SF/MO                                     |
| CAM                     | \$0.36 SF/MO                                     |
| ZONING                  | I-2                                              |
| PARKING                 | 2 Reserved Stalls                                |