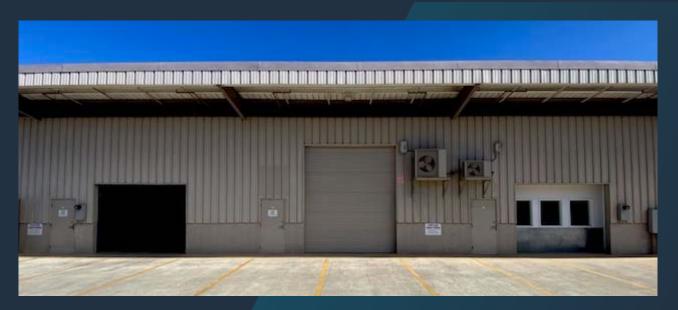

## 91-110 Hanua St

KAPOLEI, HI 96707

SPACES AVAILABLE **FOR LEASE** 

| <b>Property Summary</b> |                                                  |
|-------------------------|--------------------------------------------------|
| ADDRESS                 | Unit 313<br>91-110 Hanua St<br>Kapolei, HI 96707 |
| SIZE                    | 6,104 SF                                         |
| BASE RENT               | \$1.40 SF/MO                                     |
| CAM                     | \$0.36 SF/MO                                     |
| ZONING                  | I-2                                              |
| PARKING                 | 2 Reserved Stalls                                |