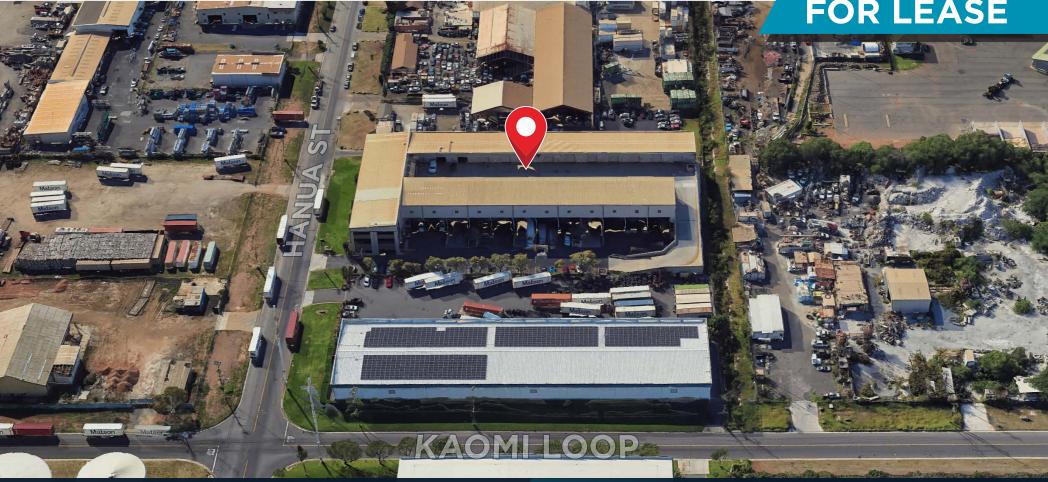

## 91-110 Hanua St

KAPOLEI, HI 96707

SPACES AVAILABLE **FOR LEASE** 

| <b>Property Summary</b> |                                                  |
|-------------------------|--------------------------------------------------|
| ADDRESS                 | Unit 313<br>91-110 Hanua St<br>Kapolei, HI 96707 |
| SIZE                    | 6,104 SF                                         |
| BASE RENT               | \$1.40 SF/MO                                     |
| CAM                     | \$0.36 SF/MO                                     |
| ZONING                  | I-2                                              |
| PARKING                 | 2 Reserved Stalls                                |