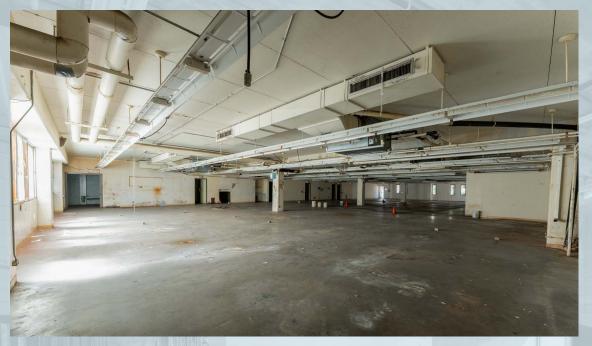

## 917 KOKEA ST HONOLULU, HI 96817

ChaneyBrooks

Situated in the heart of Honolulu's Kapālama Kai industrial district, 917 Kokea St offers a unique opportunity to occupy a versatile building on a 32,322 SF lot with Industrial Mixed-Use (IMX-1) zoning. Located within both an Opportunity Zone and Enterprise Zone. Conveniently located near key transportation routes-including Nimitz Highway, Honolulu Harbor, and the future rail station-this property is wellsuited for warehouse, distribution, office, or mixed-use industrial operations. With its prime location and excellent connectivity, it presents a compelling opportunity for businesses seeking to establish or expand their presence in one of Oahu's most dynamic commercial hubs.

### **Property Summary**

| ADDRESS       | 917 Kokea St<br>Honolulu, HI 96817 |
|---------------|------------------------------------|
| BUILDING SIZE | 28,179 SF                          |
| LAND SIZE     | 32,322 SF                          |
| BASE RENT     | Negotiable                         |
| RPT           | \$0.29/SF/MO                       |
| PARKING       | 30+ Marked Stalls                  |
| ZONING        | IMX-1                              |