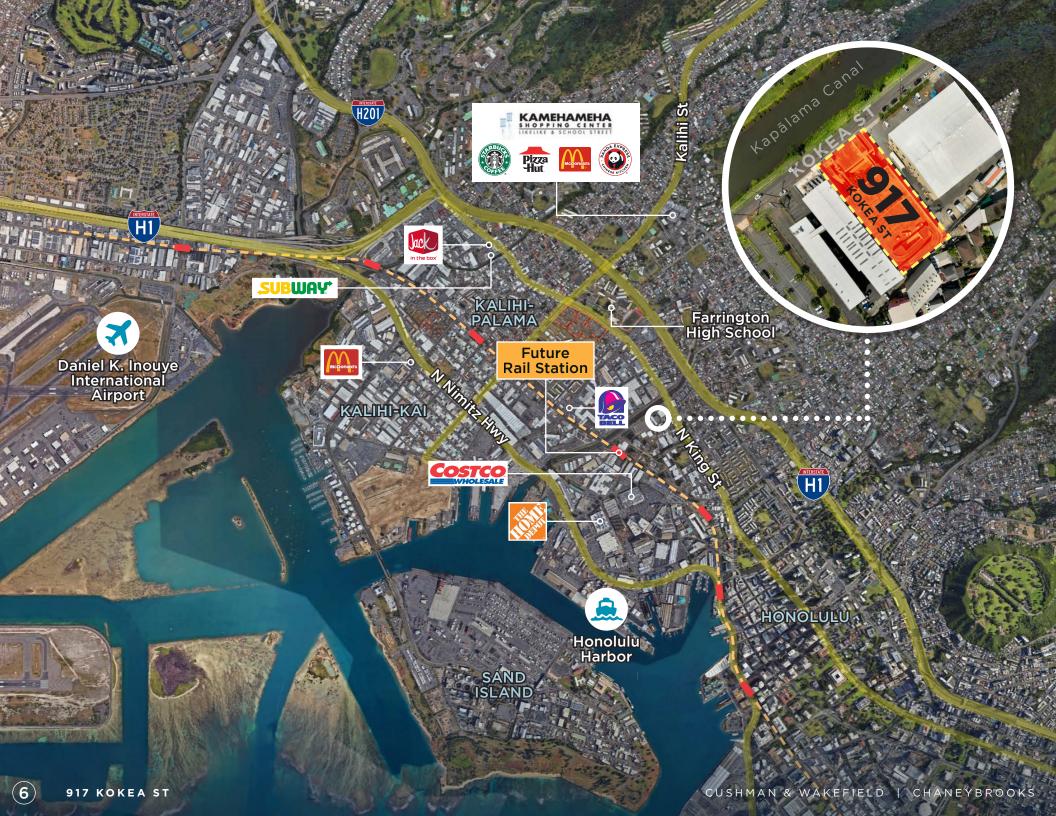

## 917 KOKEA ST HONOLULU, HI 96817

ChaneyBrooks

Situated in the heart of Honolulu's Kapālama Kai industrial district, 917 Kokea St offers a unique opportunity to occupy a versatile building on a 32,322 SF lot with Industrial Mixed-Use (IMX-1) zoning. Located within both an Opportunity Zone and Enterprise Zone. Conveniently located near key transportation routes-including Nimitz Highway, Honolulu Harbor, and the future rail station-this property is wellsuited for warehouse, distribution, office, or mixed-use industrial operations. With its prime location and excellent connectivity, it presents a compelling opportunity for businesses seeking to establish or expand their presence in one of Oahu's most dynamic commercial hubs.