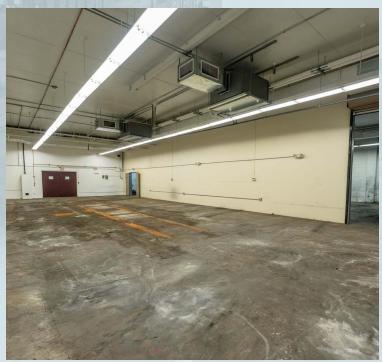

## 917 KOKEA ST HONOLULU, HI 96817

ChaneyBrooks

Situated in the heart of Honolulu's Kapālama Kai industrial district, 917 Kokea St offers a unique opportunity to occupy a versatile building on a 32,322 SF lot with Industrial Mixed-Use (IMX-1) zoning. Located within both an Opportunity Zone and Enterprise Zone. Conveniently located near key transportation routes-including Nimitz Highway, Honolulu Harbor, and the future rail station-this property is wellsuited for warehouse, distribution, office, or mixed-use industrial operations. With its prime location and excellent connectivity, it presents a compelling opportunity for businesses seeking to establish or expand their presence in one of Oahu's most dynamic commercial hubs.

### **Property Summary**

| ADDRESS       | 917 Kokea St<br>Honolulu, HI 96817 |
|---------------|------------------------------------|
| BUILDING SIZE | 28,179 SF                          |
| LAND SIZE     | 32,322 SF                          |
| BASE RENT     | Negotiable                         |
| RPT           | \$0.29/SF/MO                       |
| PARKING       | 30+ Marked Stalls                  |
| ZONING        | IMX-1                              |