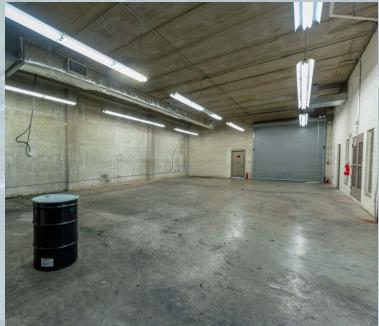

## 917 KOKEA ST HONOLULU, HI 96817

ChaneyBrooks

Situated in the heart of Honolulu's Kapālama Kai industrial district, 917 Kokea St offers a unique opportunity to occupy a versatile building on a 32,322 SF lot with Industrial Mixed-Use (IMX-1) zoning. Located within both an Opportunity Zone and Enterprise Zone. Conveniently located near key transportation routes-including Nimitz Highway, Honolulu Harbor, and the future rail station-this property is wellsuited for warehouse, distribution, office, or mixed-use industrial operations. With its prime location and excellent connectivity, it presents a compelling opportunity for businesses seeking to establish or expand their presence in one of Oahu's most dynamic commercial hubs.

### **Property Summary**

| ADDRESS       | 917 Kokea St<br>Honolulu, HI 96817 |
|---------------|------------------------------------|
| BUILDING SIZE | 28,179 SF                          |
| LAND SIZE     | 32,322 SF                          |
| BASE RENT     | Negotiable                         |
| RPT           | \$0.29/SF/MO                       |
| PARKING       | 30+ Marked Stalls                  |
| ZONING        | IMX-1                              |