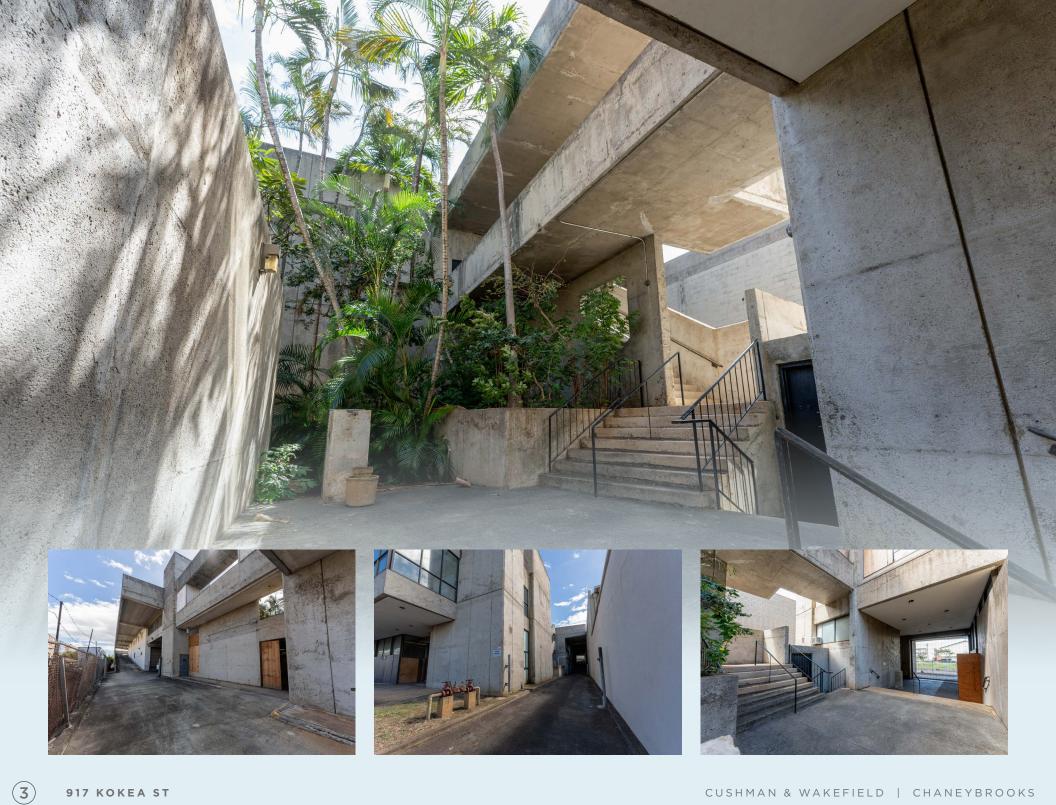

the future rail station-this property is wellsuited for warehouse, distribution, office, or mixed-use industrial operations. With its prime location and excellent connectivity, it presents a compelling opportunity for businesses seeking to establish or expand their presence in one of Oahu's most dynamic commercial hubs.

### **Property Summary**

| ADDRESS       | 917 Kokea St<br>Honolulu, HI 96817 |
|---------------|------------------------------------|
| BUILDING SIZE | 28,179 SF                          |
| LAND SIZE     | 32,322 SF                          |
| BASE RENT     | Negotiable                         |
| RPT           | \$0.29/SF/MO                       |
| PARKING       | 30+ Marked Stalls                  |
| ZONING        | IMX-1                              |





(2)











(4)

# **Site Plans**







#### CONTACT US FOR MORE INFORMATION

### ANTHONY PROVENZANO (B), CCIM, SIOR

+1 808 387 3444 aprovenzano@chaneybrooks.com KELLY A. VEA (S), CCIM +1 808 489 2703 kvea@chaneybrooks.com tblake@chaneybrooks.com

TREVOR BLAKE (S) +1 808 778 7409

1440 Kapiolani Blvd, Suite 1010 Honolulu, Hawaii 96814

www.chaneybrooks.com

©2025 CUSHMAN & WAKEFIELD CHANEYBROOKS. NO WARRANTY OR REPRESENTATION, EXPRESS OR IMPLIED, IS MADE TO THE ACCURACY OR COMPLETENESS OF THE INFORMATION CONTAINED HEREIN, AND SAME IS SUBMITTED SUBJECT TO ERRORS, OMISSIONS, CHANGE OF PRICE, RENTAL OR OTHER CONDITIONS, WITHDRAWAL WITHOUT NOTICE, AND TO ANY SPECIAL LISTING CONDITIONS IMPOSED BY THE PROPERTY OWNER(S). AS APPLICABLE, WE MAKE NO REPRESENTATION AS TO THE CONDITION OF THE PROPERTY