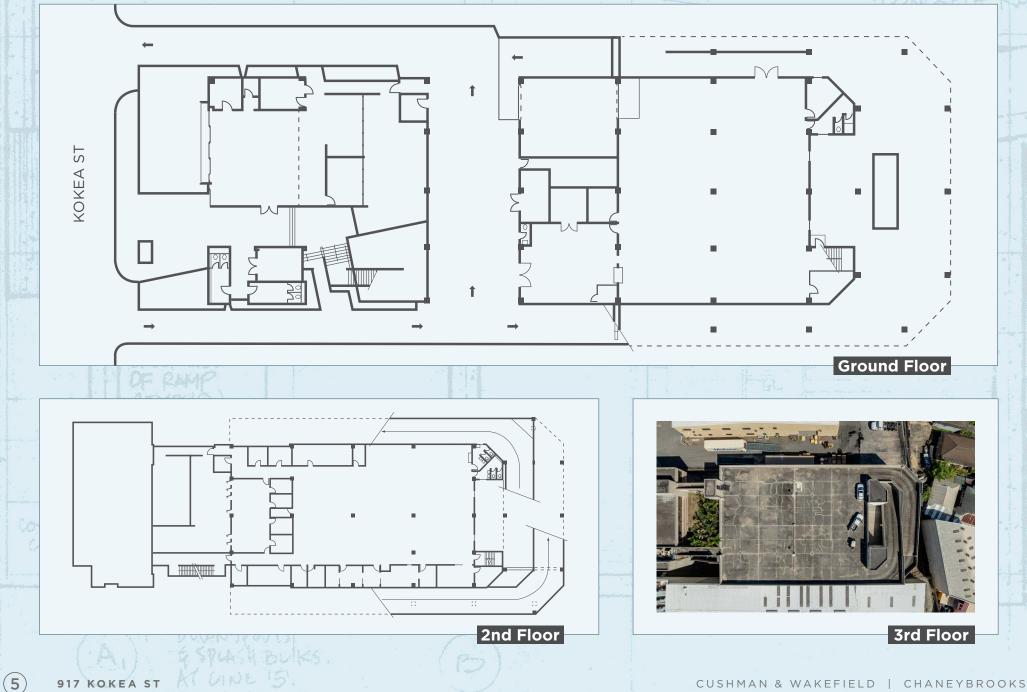

perty is wellsuited for warehouse, distribution, office, or mixed-use industrial operations. With its prime location and excellent connectivity, it presents a compelling opportunity for businesses seeking to establish or expand their presence in one of Oahu's most dynamic commercial hubs.

### **Property Summary**

| ADDRESS       | 917 Kokea St<br>Honolulu, HI 96817 |
|---------------|------------------------------------|
| BUILDING SIZE | 28,179 SF                          |
| LAND SIZE     | 32,322 SF                          |
| BASE RENT     | Negotiable                         |
| RPT           | \$0.29/SF/MO                       |
| PARKING       | 30+ Marked Stalls                  |
| ZONING        | IMX-1                              |





(2)











(4)

# **Site Plans**







#### CONTACT US FOR MORE INFORMATION

### ANTHONY PROVENZANO (B), CCIM, SIOR

+1 808 387 3444 aprovenzano@chaneybrooks.com KELLY A. VEA (S), CCIM +1 808 489 2703 kvea@chaneybrooks.com tblake@chaneybrooks.com

TREVOR BLAKE (S) +1 808 778 7409

1440 Kapiolani Blvd, Suite 1010 Honolulu, Hawaii 96814

www.chaneybrooks.com

©2025 CUSHMAN & WAKEFIELD CHANEYBROOKS. NO WARRANTY OR REPRESENTATION, EXPRESS OR IMPLIED, IS MADE TO THE ACCURACY OR COMPLETENESS OF THE INFORMATION CONTAINED HEREIN, AND SAME IS SUBMITTED SUBJECT TO ERRORS, OMISSIONS, CHANGE OF PRICE, RENTAL OR OTHER CONDITIONS, WITHDRAWAL WITHOUT NOTICE, AND TO ANY SPECIAL LISTING CONDITIONS IMPOSED BY THE PROPERTY OWNER(S). AS APPLICABLE, WE MAKE NO REPRESENTATION AS TO THE CONDITION OF THE PROPERTY (OR PROPERTIES) IN QUESTION.