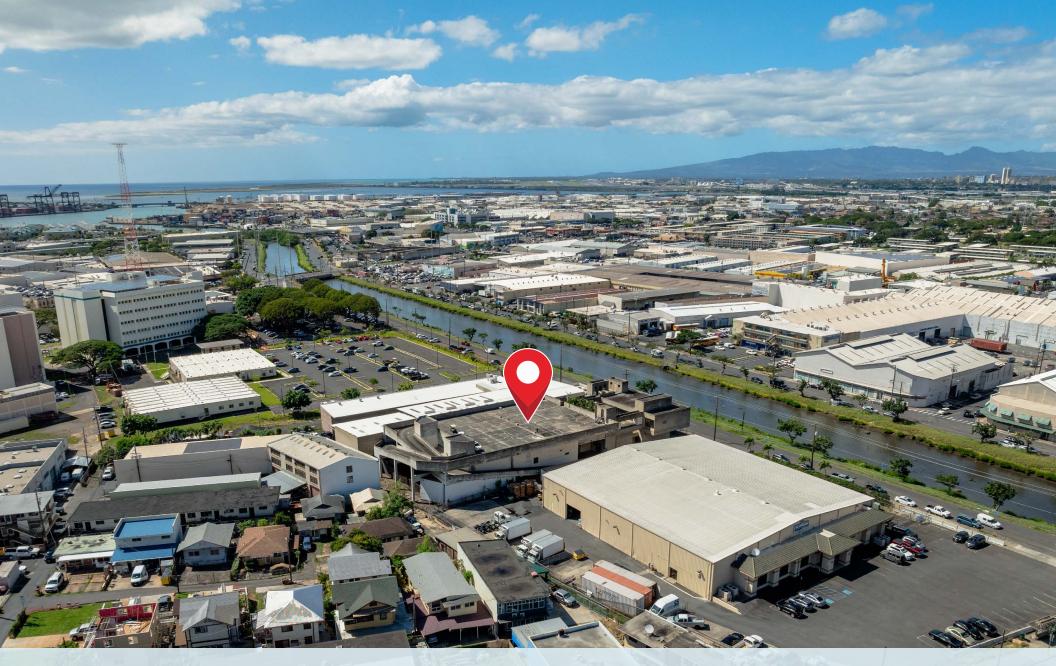

## 917 KOKEA ST HONOLULU, HI 96817

ChaneyBrooks

Situated in the heart of Honolulu's Kapālama Kai industrial district, 917 Kokea St offers a unique opportunity to occupy a versatile building on a 32,322 SF lot with Industrial Mixed-Use (IMX-1) zoning. Located within both an Opportunity Zone and Enterprise Zone. Conveniently located near key transportation routes-including Nimitz Highway, Honolulu Harbor, and the future rail station-this property is wellsuited for warehouse, distribution, office, or mixed-use industrial operations. With its prime location and excellent connectivity, it presents a compelling opportunity for businesses seeking to establish or expand their presence in one of Oahu's most dynamic commercial hubs.