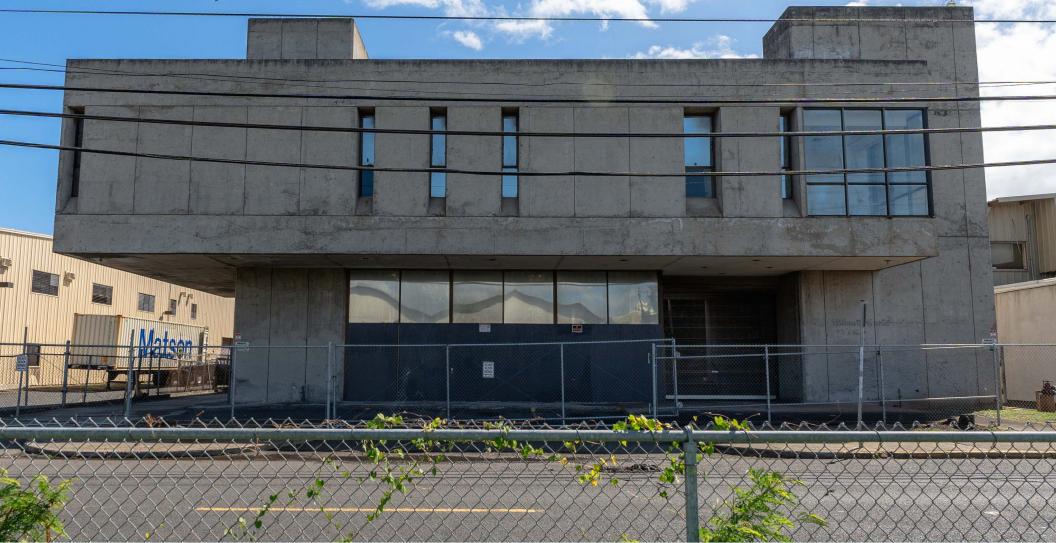

## 917 KOKEA ST HONOLULU, HI 96817

ChaneyBrooks

Situated in the heart of Honolulu's Kapālama Kai industrial district, 917 Kokea St offers a unique opportunity to occupy a versatile building on a 32,322 SF lot with Industrial Mixed-Use (IMX-1) zoning. Located within both an Opportunity Zone and Enterprise Zone. Conveniently located near key transportation routes-including Nimitz Highway, Honolulu Harbor, and the future rail station-this property is wellsuited for warehouse, distribution, office, or mixed-use industrial operations. With its prime location and excellent connectivity, it presents a compelling opportunity for businesses seeking to establish or expand their presence in one of Oahu's most dynamic commercial hubs.

### **Property Summary**

| ADDRESS       | 917 Kokea St<br>Honolulu, HI 96817 |
|---------------|------------------------------------|
| BUILDING SIZE | 28,179 SF                          |
| LAND SIZE     | 32,322 SF                          |
| BASE RENT     | Negotiable                         |
| RPT           | \$0.29/SF/MO                       |
| PARKING       | 30+ Marked Stalls                  |
| ZONING        | IMX-1                              |