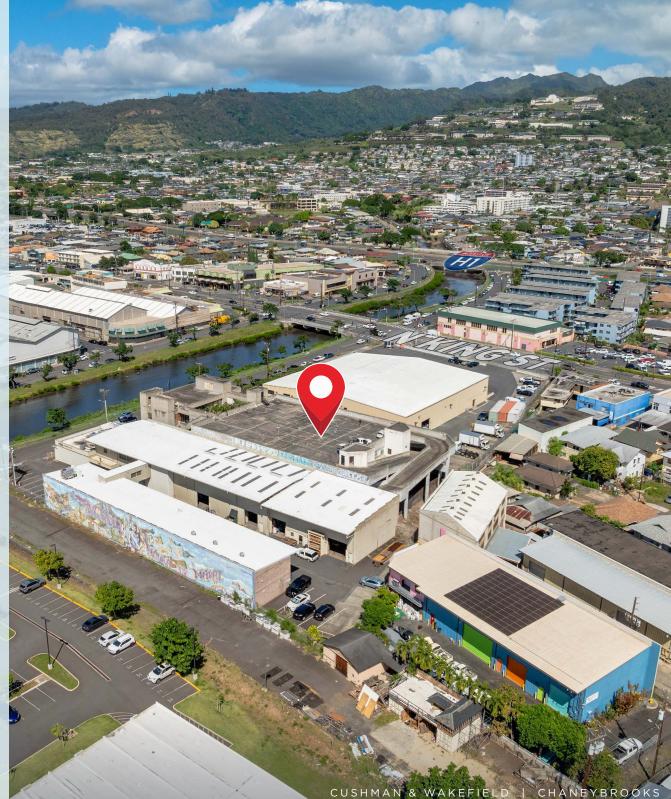

## 917 KOKEA ST HONOLULU, HI 96817

ChaneyBrooks

Situated in the heart of Honolulu's Kapālama Kai industrial district, 917 Kokea St offers a unique opportunity to occupy a versatile building on a 32,322 SF lot with Industrial Mixed-Use (IMX-1) zoning. Located within both an Opportunity Zone and Enterprise Zone. Conveniently located near key transportation routes-including Nimitz Highway, Honolulu Harbor, and the future rail station-this property is wellsuited for warehouse, distribution, office, or mixed-use industrial operations. With its prime location and excellent connectivity, it presents a compelling opportunity for businesses seeking to establish or expand their presence in one of Oahu's most dynamic commercial hubs.

### **Property Summary**

| ADDRESS       | 917 Kokea St<br>Honolulu, HI 96817 |
|---------------|------------------------------------|
| BUILDING SIZE | 28,179 SF                          |
| LAND SIZE     | 32,322 SF                          |
| BASE RENT     | Negotiable                         |
| RPT           | \$0.29/SF/MO                       |
| PARKING       | 30+ Marked Stalls                  |
| ZONING        | IMX-1                              |