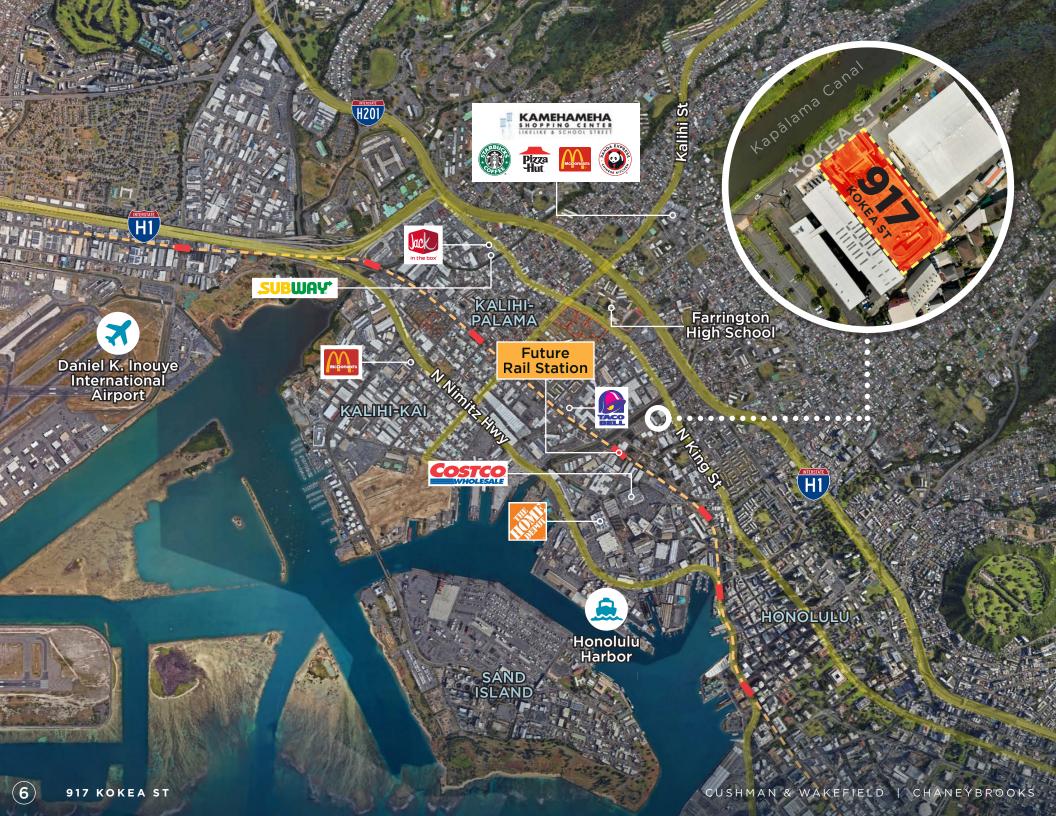

## 917 KOKEA ST

**FOR LEASE** 

HONOLULU, HI 96817

Situated in the heart of Honolulu's Kapālama Kai industrial district, 917 Kokea St offers a unique opportunity to occupy a versatile building on a 32,322 SF lot with Industrial Mixed-Use (IMX-1) zoning. Located within both an Opportunity Zone and Enterprise Zone. Conveniently located near key transportation routes—including Nimitz Highway, Honolulu Harbor, and the future rail station—this property is wellsuited for warehouse, distribution, office, or mixed-use industrial operations. With its prime location and excellent connectivity, it presents a compelling opportunity for businesses seeking to establish or expand their presence in one of Oahu's most dynamic commercial hubs.