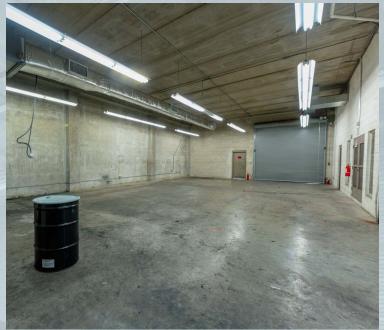

## 917 KOKEA ST

**FOR LEASE** 

HONOLULU, HI 96817

Situated in the heart of Honolulu's Kapālama Kai industrial district, 917 Kokea St offers a unique opportunity to occupy a versatile building on a 32,322 SF lot with Industrial Mixed-Use (IMX-1) zoning. Located within both an Opportunity Zone and Enterprise Zone. Conveniently located near key transportation routes—including Nimitz Highway, Honolulu Harbor, and the future rail station—this property is wellsuited for warehouse, distribution, office, or mixed-use industrial operations. With its prime location and excellent connectivity, it presents a compelling opportunity for businesses seeking to establish or expand their presence in one of Oahu's most dynamic commercial hubs.

## **Property Summary**

| ADDRESS       | 917 Kokea St<br>Honolulu, HI 96817 |
|---------------|------------------------------------|
| BUILDING SIZE | 28,179 SF                          |
| LAND SIZE     | 32,322 SF                          |
| BASE RENT     | Negotiable                         |
| RPT           | \$0.29/SF/MO                       |
| PARKING       | 30+ Marked Stalls                  |
| ZONING        | IMX-1                              |