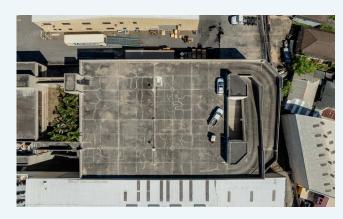

## 917 KOKEA ST

**FOR LEASE** 

HONOLULU, HI 96817

Situated in the heart of Honolulu's Kapālama Kai industrial district, 917 Kokea St offers a unique opportunity to occupy a versatile building on a 32,322 SF lot with Industrial Mixed-Use (IMX-1) zoning. Located within both an Opportunity Zone and Enterprise Zone. Conveniently located near key transportation routes—including Nimitz Highway, Honolulu Harbor, and the future rail station—this property is wellsuited for warehouse, distribution, office, or mixed-use industrial operations. With its prime location and excellent connectivity, it presents a compelling opportunity for businesses seeking to establish or expand their presence in one of Oahu's most dynamic commercial hubs.