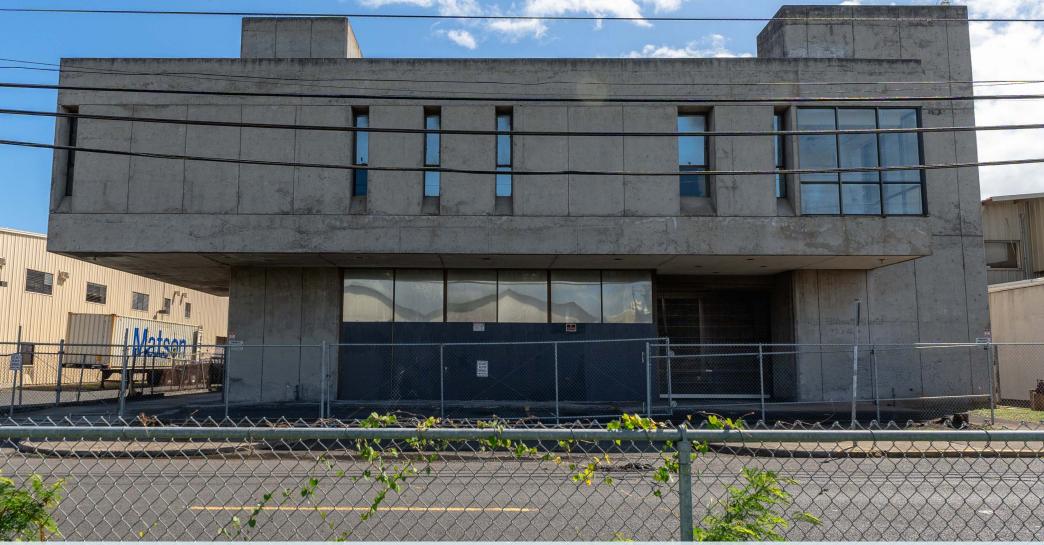

## 917 KOKEA ST

**FOR LEASE** 

HONOLULU, HI 96817

Situated in the heart of Honolulu's Kapālama Kai industrial district, 917 Kokea St offers a unique opportunity to occupy a versatile building on a 32,322 SF lot with Industrial Mixed-Use (IMX-1) zoning. Located within both an Opportunity Zone and Enterprise Zone. Conveniently located near key transportation routes—including Nimitz Highway, Honolulu Harbor, and the future rail station—this property is wellsuited for warehouse, distribution, office, or mixed-use industrial operations. With its prime location and excellent connectivity, it presents a compelling opportunity for businesses seeking to establish or expand their presence in one of Oahu's most dynamic commercial hubs.

## **Property Summary**

| ADDRESS       | 917 Kokea St<br>Honolulu, HI 96817 |
|---------------|------------------------------------|
| BUILDING SIZE | 28,179 SF                          |
| LAND SIZE     | 32,322 SF                          |
| BASE RENT     | Negotiable                         |
| RPT           | \$0.29/SF/MO                       |
| PARKING       | 30+ Marked Stalls                  |
| ZONING        | IMX-1                              |