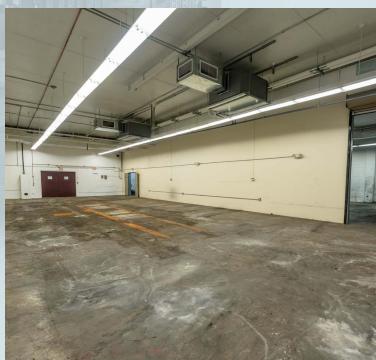

## 917 KOKEA ST

**FOR LEASE** 

HONOLULU, HI 96817

Situated in the heart of Honolulu's Kapālama Kai industrial district, 917 Kokea St offers a unique opportunity to occupy a versatile building on a 32,322 SF lot with Industrial Mixed-Use (IMX-1) zoning. Located within both an Opportunity Zone and Enterprise Zone. Conveniently located near key transportation routes—including Nimitz Highway, Honolulu Harbor, and the future rail station—this property is wellsuited for warehouse, distribution, office, or mixed-use industrial operations. With its prime location and excellent connectivity, it presents a compelling opportunity for businesses seeking to establish or expand their presence in one of Oahu's most dynamic commercial hubs.

## **Property Summary**

| ADDRESS       | 917 Kokea St<br>Honolulu, HI 96817 |
|---------------|------------------------------------|
| BUILDING SIZE | 28,179 SF                          |
| LAND SIZE     | 32,322 SF                          |
| BASE RENT     | Negotiable                         |
| RPT           | \$0.29/SF/MO                       |
| PARKING       | 30+ Marked Stalls                  |
| ZONING        | IMX-1                              |