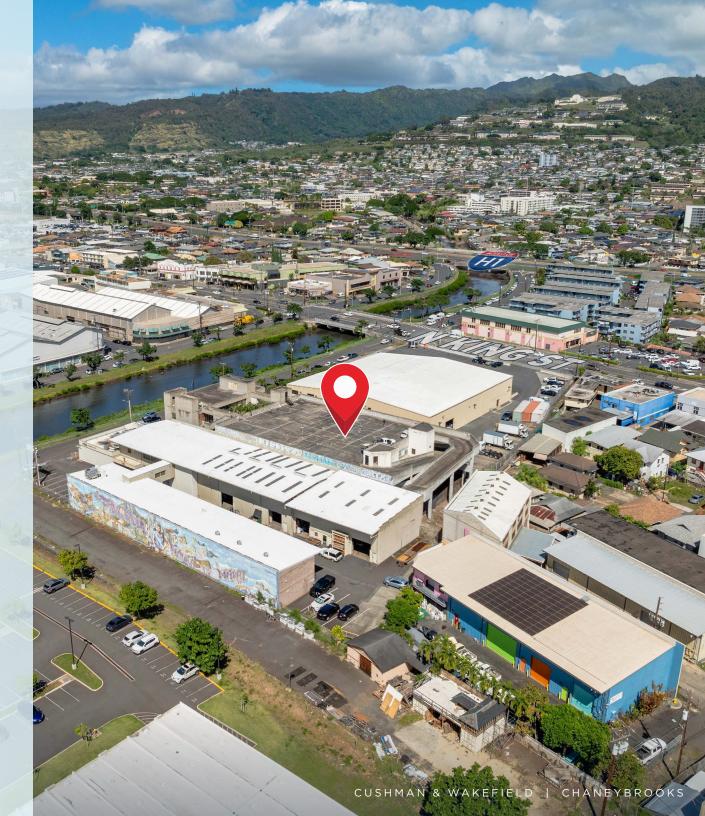

## 917 KOKEA ST

**FOR LEASE** 

HONOLULU, HI 96817

Situated in the heart of Honolulu's Kapālama Kai industrial district, 917 Kokea St offers a unique opportunity to occupy a versatile building on a 32,322 SF lot with Industrial Mixed-Use (IMX-1) zoning. Located within both an Opportunity Zone and Enterprise Zone. Conveniently located near key transportation routes—including Nimitz Highway, Honolulu Harbor, and the future rail station—this property is wellsuited for warehouse, distribution, office, or mixed-use industrial operations. With its prime location and excellent connectivity, it presents a compelling opportunity for businesses seeking to establish or expand their presence in one of Oahu's most dynamic commercial hubs.