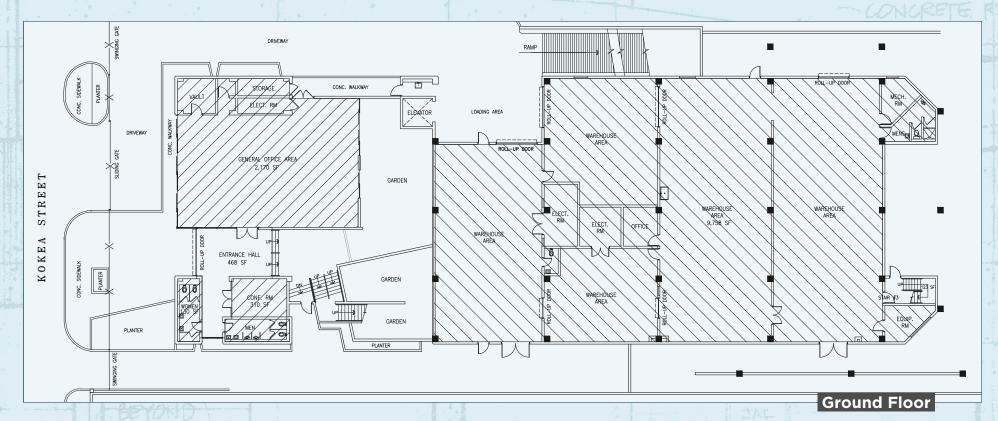

n—this property is wellsuited for warehouse, distribution, office, or mixed-use industrial operations. With its prime location and excellent connectivity, it presents a compelling opportunity for businesses seeking to establish or expand their presence in one of Oahu's most dynamic commercial hubs.

## **Property Summary**

| ADDRESS       | 917 Kokea St<br>Honolulu, HI 96817 |
|---------------|------------------------------------|
| BUILDING SIZE | 28,179 SF                          |
| LAND SIZE     | 32,322 SF                          |
| BASE RENT     | Negotiable                         |
| RPT           | \$0.29/SF/MO                       |
| PARKING       | 30+ Marked Stalls                  |
| ZONING        | IMX-1                              |















## **Site Plans**







3rd Floor





## CONTACT US FOR MORE INFORMATION

ANTHONY PROVENZANO (B), CCIM, SIOR

+1 808 387 3444 aprovenzano@chaneybrooks.com KELLY A. VEA (S), CCIM

+1 808 489 2703

TREVOR BLAKE (S)

+1 808 778 7409 kvea@chaneybrooks.com tblake@chaneybrooks.com

1440 Kapiolani Blvd, Suite 1010 Honolulu, Hawaii 96814

www.chaneybrooks.com



©2025 CUSHMAN & WAKEFIELD CHANEYBROOKS. NO WARRANTY OR REPRESENTATION, EXPRESS OR IMPLIED, IS MADE TO THE ACCURACY OR COMPLETENESS OF THE INFORMATION CONTAINED HEREIN, AND SAME IS SUBMITTED SUBJECT TO ERRORS, OMISSIONS, CHANGE OF PRICE, RENTAL OR OTHER CONDITIONS, WITHDRAWAL WITHOUT NOTICE, AND TO ANY SPECIAL LISTING CONDITIONS IMPOSED BY THE PROPERTY OWNER(S). AS APPLICABLE, WE MAKE NO REPRESENTATION AS TO THE CONDITION OF THE PROPERTY (OR PROPERTIES) IN