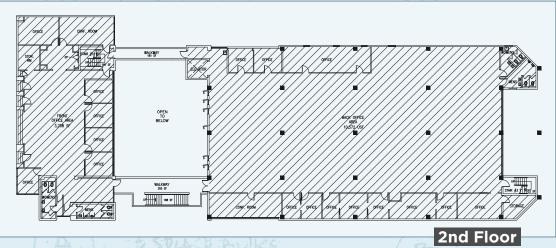

this property is wellsuited for warehouse, distribution, office, or mixed-use industrial operations. With its prime location and excellent connectivity, it presents a compelling opportunity for businesses seeking to establish or expand their presence in one of Oahu's most dynamic commercial hubs.

## **Property Summary**

| ADDRESS       | 917 Kokea St<br>Honolulu, HI 96817 |
|---------------|------------------------------------|
| BUILDING SIZE | 28,179 SF                          |
| LAND SIZE     | 32,322 SF                          |
| BASE RENT     | Negotiable                         |
| RPT           | \$0.29/SF/MO                       |
| PARKING       | 30+ Marked Stalls                  |
| ZONING        | IMX-1                              |















## **Site Plans**







3rd Floor





## CONTACT US FOR MORE INFORMATION

ANTHONY PROVENZANO (B), CCIM, SIOR

+1 808 387 3444 aprovenzano@chaneybrooks.com KELLY A. VEA (S), CCIM

+1 808 489 2703

TREVOR BLAKE (S)

+1 808 778 7409 kvea@chaneybrooks.com tblake@chaneybrooks.com

1440 Kapiolani Blvd, Suite 1010 Honolulu, Hawaii 96814

www.chaneybrooks.com



©2025 CUSHMAN & WAKEFIELD CHANEYBROOKS. NO WARRANTY OR REPRESENTATION, EXPRESS OR IMPLIED, IS MADE TO THE ACCURACY OR COMPLETENESS OF THE INFORMATION CONTAINED HEREIN, AND SAME IS SUBMITTED SUBJECT TO ERRORS, OMISSIONS, CHANGE OF PRICE, RENTAL OR OTHER CONDITIONS, WITHDRAWAL WITHOUT NOTICE, AND TO ANY SPECIAL LISTING CONDITIONS IMPOSED BY THE PROPERTY OWNER(S). AS APPLICABLE, WE MAKE NO REPRESENTATION AS TO THE CONDITION OF THE PROPERTY (OR PROPERTIES) IN QU