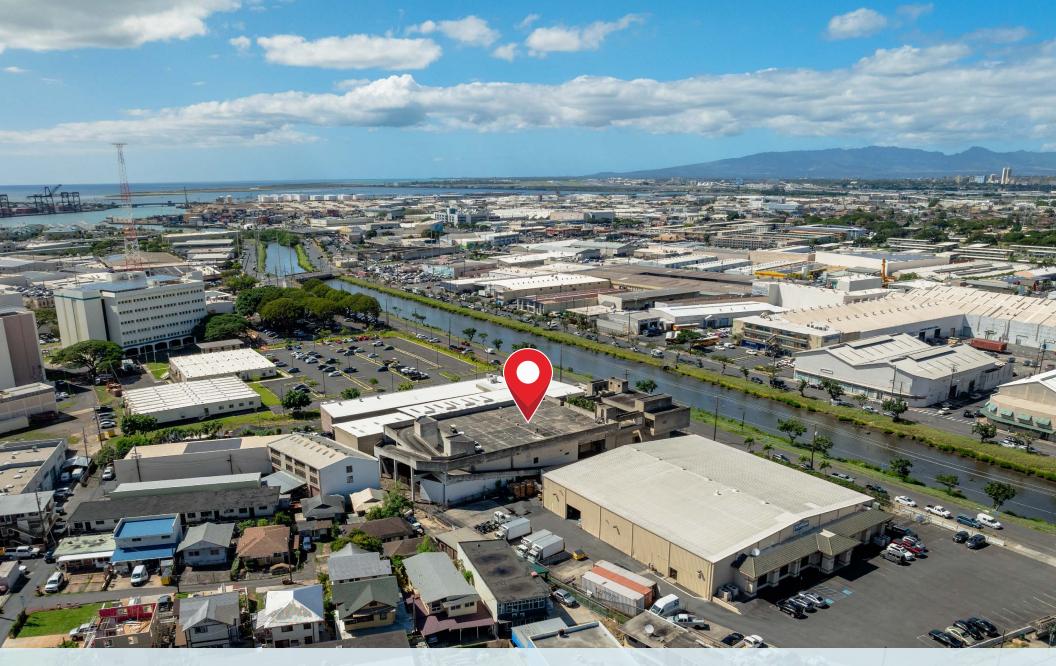

## 917 KOKEA ST

**FOR LEASE** 

HONOLULU, HI 96817

Situated in the heart of Honolulu's Kapālama Kai industrial district, 917 Kokea St offers a unique opportunity to occupy a versatile building on a 32,322 SF lot with Industrial Mixed-Use (IMX-1) zoning. Located within both an Opportunity Zone and Enterprise Zone. Conveniently located near key transportation routes—including Nimitz Highway, Honolulu Harbor, and the future rail station—this property is wellsuited for warehouse, distribution, office, or mixed-use industrial operations. With its prime location and excellent connectivity, it presents a compelling opportunity for businesses seeking to establish or expand their presence in one of Oahu's most dynamic commercial hubs.