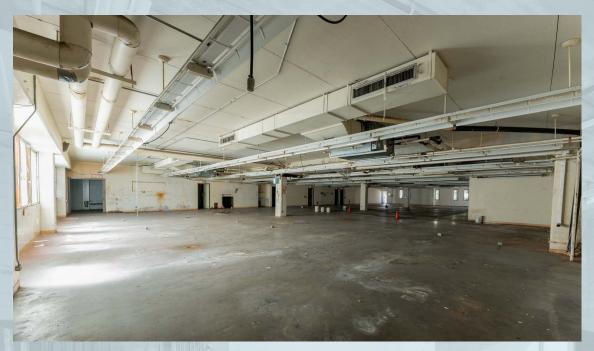

## 917 KOKEA ST

**FOR LEASE** 

HONOLULU, HI 96817

Situated in the heart of Honolulu's Kapālama Kai industrial district, 917 Kokea St offers a unique opportunity to occupy a versatile building on a 32,322 SF lot with Industrial Mixed-Use (IMX-1) zoning. Located within both an Opportunity Zone and Enterprise Zone. Conveniently located near key transportation routes—including Nimitz Highway, Honolulu Harbor, and the future rail station—this property is wellsuited for warehouse, distribution, office, or mixed-use industrial operations. With its prime location and excellent connectivity, it presents a compelling opportunity for businesses seeking to establish or expand their presence in one of Oahu's most dynamic commercial hubs.

## **Property Summary**

| ADDRESS       | 917 Kokea St<br>Honolulu, HI 96817 |
|---------------|------------------------------------|
| BUILDING SIZE | 28,179 SF                          |
| LAND SIZE     | 32,322 SF                          |
| BASE RENT     | Negotiable                         |
| RPT           | \$0.29/SF/MO                       |
| PARKING       | 30+ Marked Stalls                  |
| ZONING        | IMX-1                              |