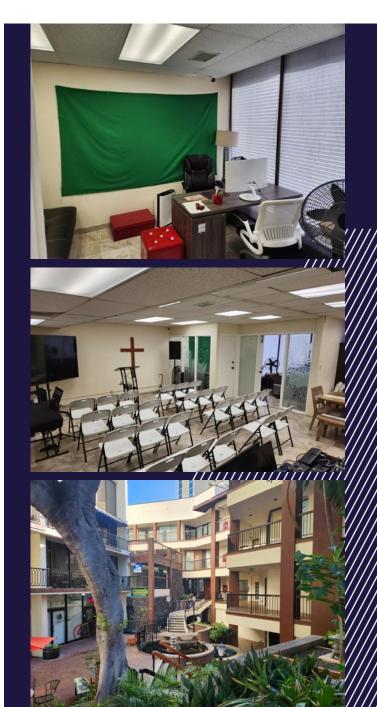

### **PROPERTY DESCRIPTION**

Cushman & Wakefield ChaneyBrooks is pleased to present a commercial condominium unit for sale in the Historic Eaton Square Shopping Center, a desirable Class A garden office and retail development. Conveniently situated in the heart of West Waikiki, this 716-square-foot, turn-key unit offers an exceptional opportunity. The unit includes a spacious open area and two semi-partitioned sections with doors for added flexibility.

Tenant amenities at Eaton Square Shopping Center cater to the needs of businesses and their employees, offering a convenient and comfortable working environment. These include:

- **PARKING** Eaton Square offers ample on-site parking for tenants and customers, which is a valuable amenity in the busy Waikiki neighborhood where parking can be limited.
- **PRIME LOCATION** Its central location near Ala Moana Boulevard, in West Waikiki, provides high foot traffic and easy access to nearby hotels, residential areas, and tourist destinations.
- **24/7 SECURITY** On-site security ensures a safe environment for tenants and visitors.
- **ELEVATOR ACCESS** Convenient access for both office and retail spaces, ensuring ease of mobility.
- **AIR CONDITIONING** Climate-controlled spaces, providing comfort for employees and customers.
- **PROXIMITY TO ESSENTIAL SERVICES** Tenants benefit from nearby services such as banking, postal facilities, grocery stores, and dining options.
- **FLEXIBLE OFFICE AND RETAIL SPACES** Various layouts, including private offices and open workspace options, catering to different business needs.
- **TRANQUIL ENVIRONMENT** A relaxed, garden-like setting offering a peaceful work atmosphere.
- **TENANT MIX** The center hosts a variety of businesses, including grocery stores, cafes, restaurants, a post office, beauty salons, medical offices, and other service-oriented retailers.
- **ATMOSPHERE** It has a casual, community-oriented vibe, catering primarily to local residents but also serving tourists staying in the area.