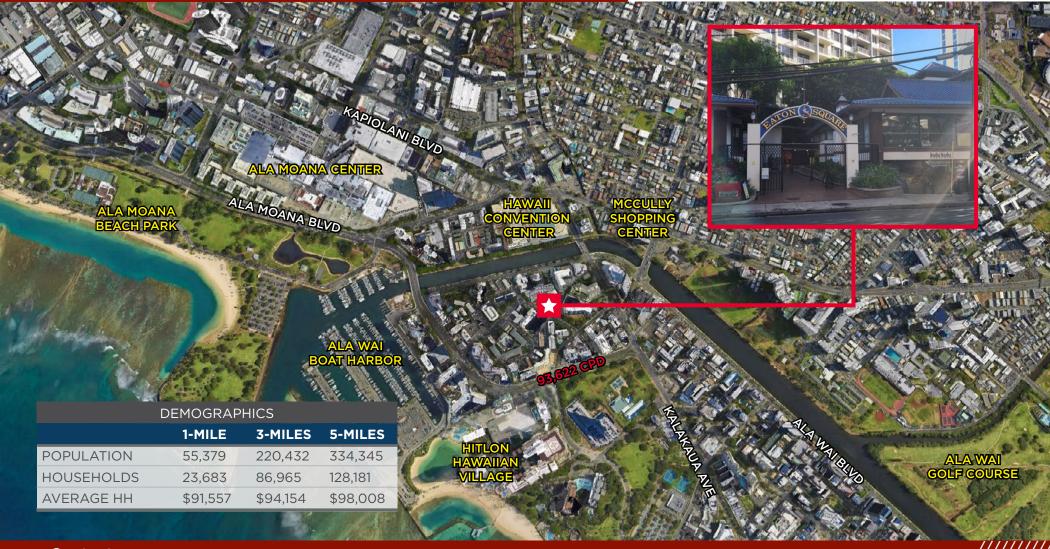

### EATON SQUARE SHOPPING CENTER

Eaton Square Shopping Center is a neighborhood retail complex located in the Waikiki area of Honolulu, Hawaii. It's part of the larger Eaton Square mixed-use development, which includes residential apartments and commercial spaces. The shopping center provides essential services and conveniences to both residents and visitors in the area.

Tenant amenities at Eaton Square Shopping Center cater to the needs of businesses and their employees, offering a convenient and comfortable working environment. These include:

- **PARKING** Eaton Square offers ample on-site parking for tenants and customers, which is a valuable amenity in the busy Waikiki neighborhood where parking can be limited.
- **PRIME LOCATION** Its central location near Ala Moana Boulevard, in West Waikiki, provides high foot traffic and easy access to nearby hotels, residential areas, and tourist destinations.
- **24/7 SECURITY** On-site security ensures a safe environment for tenants and visitors.
- **ELEVATOR ACCESS** Convenient access for both office and retail spaces, ensuring ease of mobility.
- **AIR CONDITIONING** Climate-controlled spaces, providing comfort for employees and customers.
- **PROXIMITY TO ESSENTIAL SERVICES** Tenants benefit from nearby services such as banking, postal facilities, grocery stores, and dining options.
- **FLEXIBLE OFFICE AND RETAIL SPACES** Various layouts, including private offices and open workspace options, catering to different business needs.
- **TRANQUIL ENVIRONMENT** A relaxed, garden-like setting offering a peaceful work atmosphere.
- **TENANT MIX** The center hosts a variety of businesses, including grocery stores, cafes, restaurants, a post office, beauty salons, medical offices, and other service-oriented retailers.
- **ATMOSPHERE** It has a casual, community-oriented vibe, catering primarily to local residents but also serving tourists staying in the area.