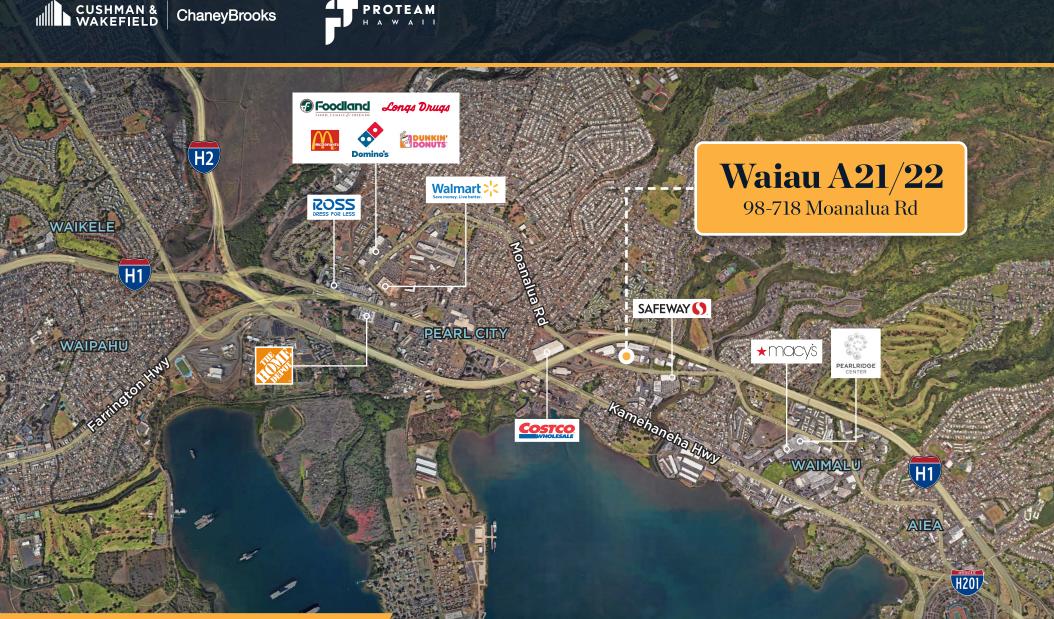

## Waiau A21/22

98-718 Moanalua Rd, Pearl City, HI 96782

ChaneyBrooks

This versatile commercial space, located at 98-718 Moanalua Rd Suite A21/22 in Pearl City, HI 96782, offers 3,375 square feet of functional space ideal for a variety of business needs. Positioned along a busy road, it provides excellent visibility and convenient access for customers. The property features a combination of warehouse space with a roll-up door for easy loading and unloading, alongside a dedicated retail area that invites foot traffic. Inside, there is a private office space, offering a quiet area for administrative tasks, and air conditioning throughout to ensure comfort. Additionally, the property includes two parking stalls, adding convenience for staff or clients.

## **Property Summary**

| ADDRESS   | 98-718 Moanalua Rd<br>Suite A21/22<br>Pearl City, HI 96782 |
|-----------|------------------------------------------------------------|
| SIZE      | 3,375 SF                                                   |
| BASE RENT | \$1.38 SF/MO                                               |
| САМ       | \$0.64 SF/MO                                               |
| ZONING    | I-2                                                        |
| PARKING   | 2 Stalls                                                   |