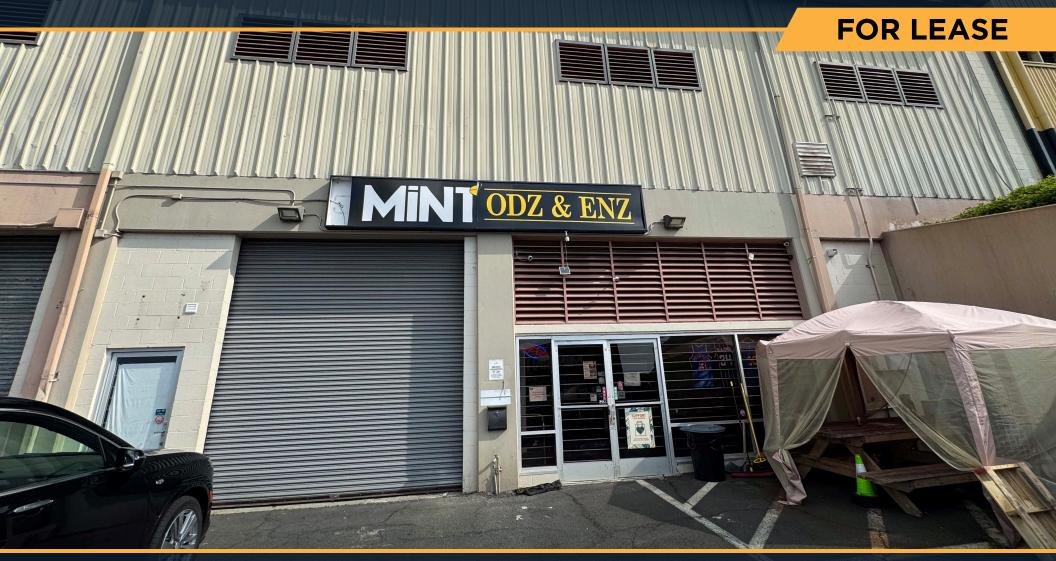

## Waiau A21/22

98-718 Moanalua Rd, Pearl City, HI 96782

ChaneyBrooks

This versatile commercial space, located at 98-718 Moanalua Rd Suite A21/22 in Pearl City, HI 96782, offers 3,375 square feet of functional space ideal for a variety of business needs. Positioned along a busy road, it provides excellent visibility and convenient access for customers. The property features a combination of warehouse space with a roll-up door for easy loading and unloading, alongside a dedicated retail area that invites foot traffic. Inside, there is a private office space, offering a quiet area for administrative tasks, and air conditioning throughout to ensure comfort. Additionally, the property includes two parking stalls, adding convenience for staff or clients.