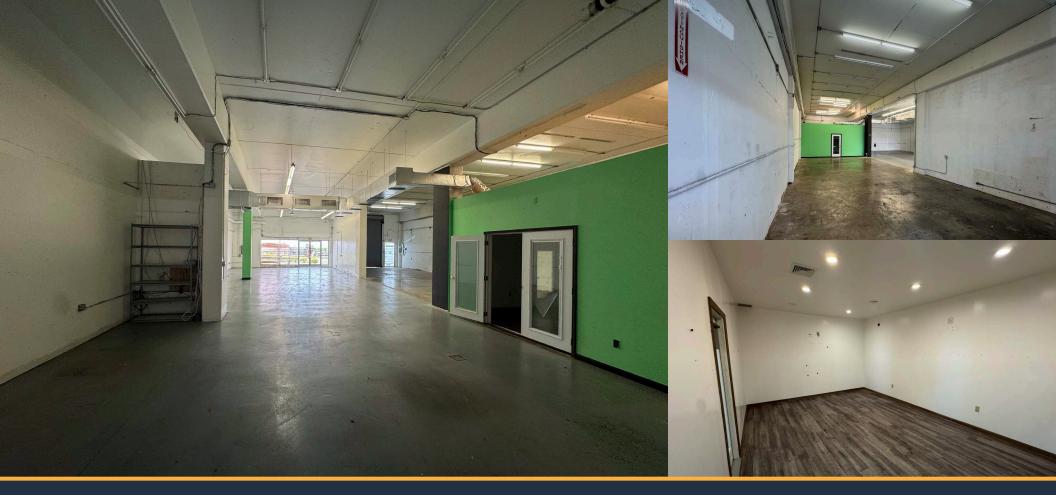

## Waiau A21/22

98-718 Moanalua Rd, Pearl City, HI 96782

ChaneyBrooks

This versatile commercial space, located at 98-718 Moanalua Rd Suite A21/22 in Pearl City, HI 96782, offers 3,375 square feet of functional space ideal for a variety of business needs. Positioned along a busy road, it provides excellent visibility and convenient access for customers. The property features a combination of warehouse space with a roll-up door for easy loading and unloading, alongside a dedicated retail area that invites foot traffic. Inside, there is a private office space, offering a quiet area for administrative tasks, and air conditioning throughout to ensure comfort. Additionally, the property includes two parking stalls, adding convenience for staff or clients.